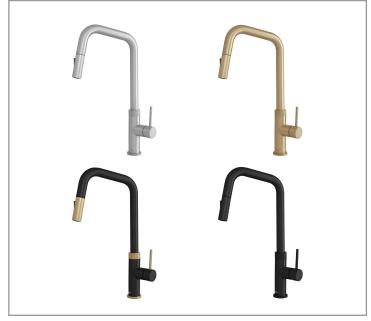

TOUCHLESS SENSOR KITCHEN FAUCET

| FAUCET FINISH          |                                  |  |
|------------------------|----------------------------------|--|
| STAINLESS<br>STEEL (S) | BRUSHED<br>GOLD (G)              |  |
| MATTE<br>BLACK (N)     | MATTE BLACK<br>WHIT GOLD<br>(NG) |  |