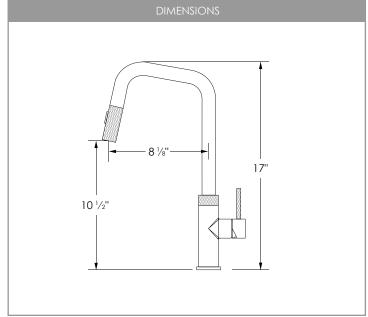

| ı | PRODUCT DIMENSIONS |          |  |
|---|--------------------|----------|--|
| F | aucet Height (in)  | 17"      |  |
| S | pout Height (in)   | 10 1/2 " |  |
| S | pout Reach (in)    | 8 1/8"   |  |
| _ |                    |          |  |