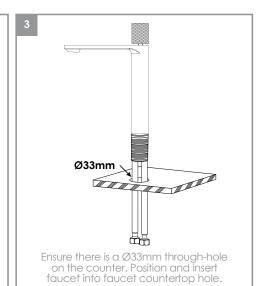

## BEFORE YOU BEGIN YOUR INSTALLATION















## **FAUCET INSTALLATION**















Clean the faucet frequently using mild soap or an on-abrasive cleaner and then quickly rinse with water and dry with soft cloth

Using abrasive cleaners, solvents, acid cleaners or any scrubbing detergent, polisher or scraper will damage the finish and void the warranty.

For additional technical assistance or for any questions or concerns about your bathroom faucet's warranty, please contact us.





www.stylishkb.com/warranty

+1-855-789-5352

Stylish International Inc.

Follow us on Instagram! Check out and let us know your comments on stylish.international.inc