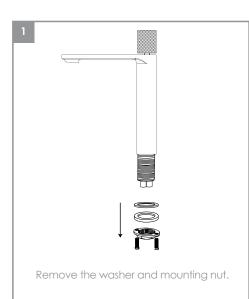

## BEFORE YOU BEGIN YOUR INSTALLATION















## **FAUCET INSTALLATION**















Clean the faucet frequently using mild soap or an on-abrasive cleaner and then quickly rinse with water and dry with soft cloth

Using abrasive cleaners, solvents, acid cleaners or any scrubbing detergent, polisher or scraper will damage the finish and void the warranty.

For additional technical assistance or for any questions or concerns about your bathroom faucet's warranty, please contact us.





www.stylishkb.com/warranty

+1-855-789-5352

Stylish International Inc.

Follow us on Instagram! Check out and let us know your comments on stylish.international.inc