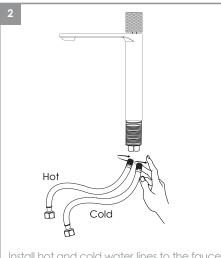

## BEFORE YOU BEGIN YOUR INSTALLATION















## **FAUCET INSTALLATION**















Clean the faucet frequently using mild soap or an on-abrasive cleaner and then quickly rinse with water and dry with soft cloth

Using abrasive cleaners, solvents, acid cleaners or any scrubbing detergent, polisher or scraper will damage the finish and void the warranty.

For additional technical assistance or for any questions or concerns about your bathroom faucet's warranty, please contact us.





www.stylishkb.com/warranty

+1-855-789-5352

Stylish International Inc.

Follow us on Instagram! Check out and let us know your comments on stylish.international.inc