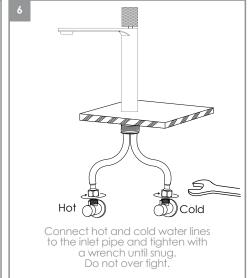

## BEFORE YOU BEGIN YOUR INSTALLATION















## **FAUCET INSTALLATION**















Clean the faucet frequently using mild soap or an on-abrasive cleaner and then quickly rinse with water and dry with soft cloth

Using abrasive cleaners, solvents, acid cleaners or any scrubbing detergent, polisher or scraper will damage the finish and void the warranty.

For additional technical assistance or for any questions or concerns about your bathroom faucet's warranty, please contact us.





www.stylishkb.com/warranty

+1-855-789-5352

Stylish International Inc.

Follow us on Instagram! Check out and let us know your comments on stylish.international.inc