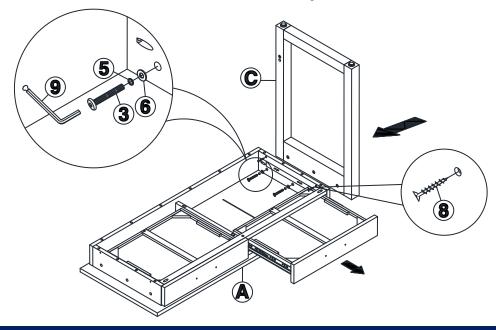

### STEP 1

Attach base (C) to top (A) with bolts (3), and washers (5) and (6) as shown below. Tighten with Allen key (9).

Attach base (C) to top (A) with screws (8) as shown below. Tighten with a screwdriver.