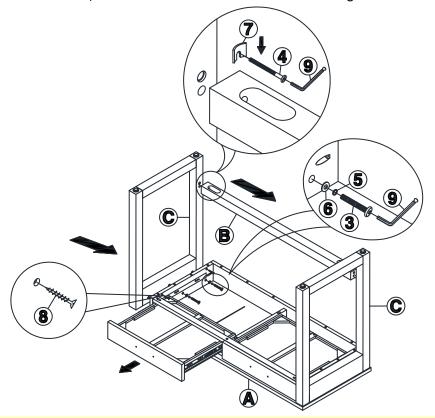

### STEP 2

Insert cross bar (B) into bases (C) and attach with bolts (4) and u-washers (7) as shown below. Tighten with Allen key (9).

Attach the other base (C) to top (A) with bolts (3), and washers (5) and (6) as shown below. Tighten with Allen key (9).

Attach the other base (C) to top (A) with screws (8) as shown below. Tighten with a screwdriver.

ITEM NO.: OF-71 ISSUED JUL 02, 2021 **Printed in Vietnam** 