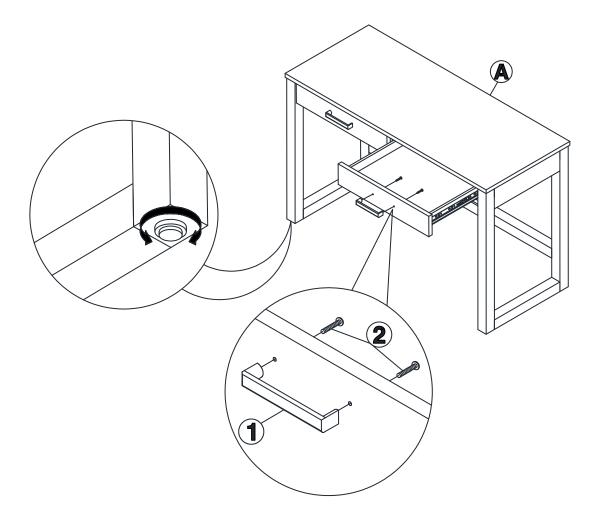

# STEP 3

Attach handles (1) to the drawer fronts with pan head screws (2) as shown below. Tighten with a screwdriver.

Adjust the levelers to the appropriate height to level the desk.

ITEM NO.: OF-71 Printed in Vietnam