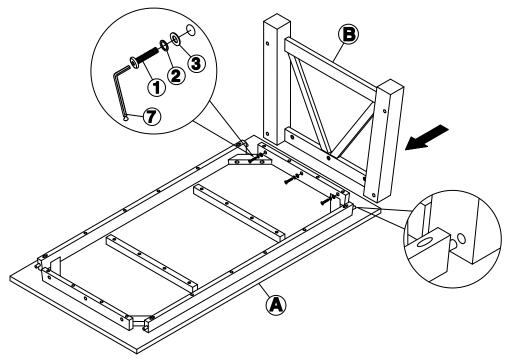

# STEP 1

Attach leg (B) to top (A) with bolts (1), and washers (2) and (3) as shown below. Tighten with Allen key (7).