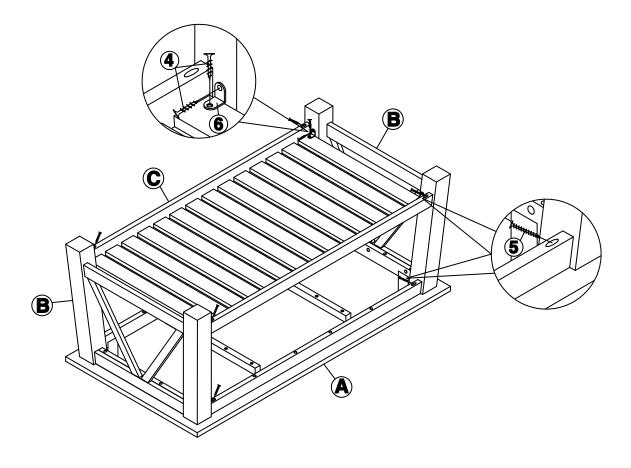

## STEP 3

Attach top (A) and bottom shelf (C) to legs (B) with screws (5) as shown below. Tighten with a screwdriver.

Attach bottom shelf (C) to legs (B) with screws (4) and brackets (6) as shown below. Tighten with a screwdriver.