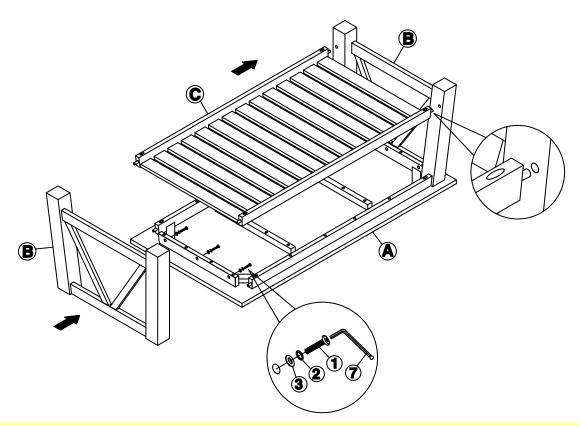

### STEP 2

Insert bottom shelf (C) into legs (B) as shown below. Attach top (A) to the other leg (B) with bolts (1), and washers (2) and (3). Tighten with Allen key (7).

ITEM NO.: OT-16C Printed in Vietnam