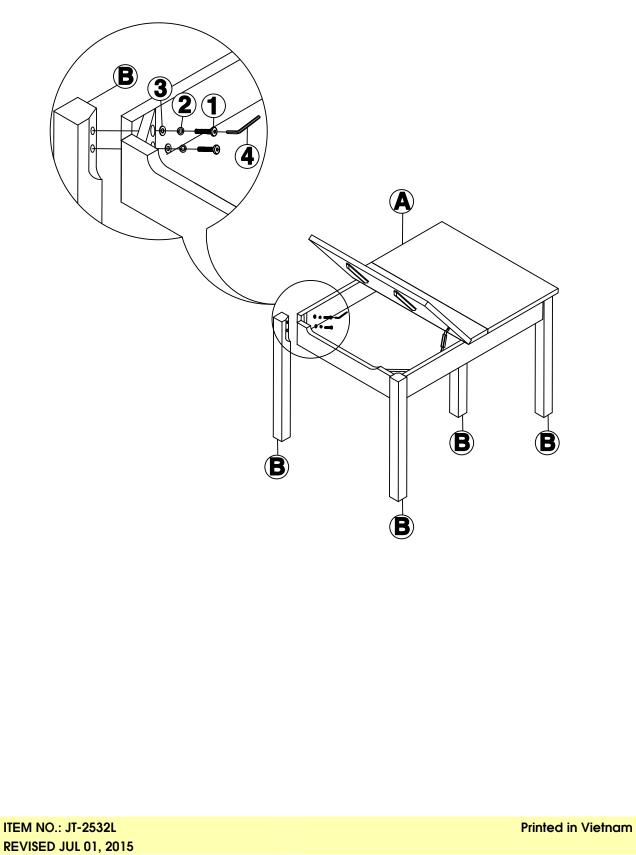

# STEP 1

Attach legs (B) to the top (A) with Bolts (1) and washers (3) and (2), as shown below. Tighten with the Allen key (4).

- 3 -