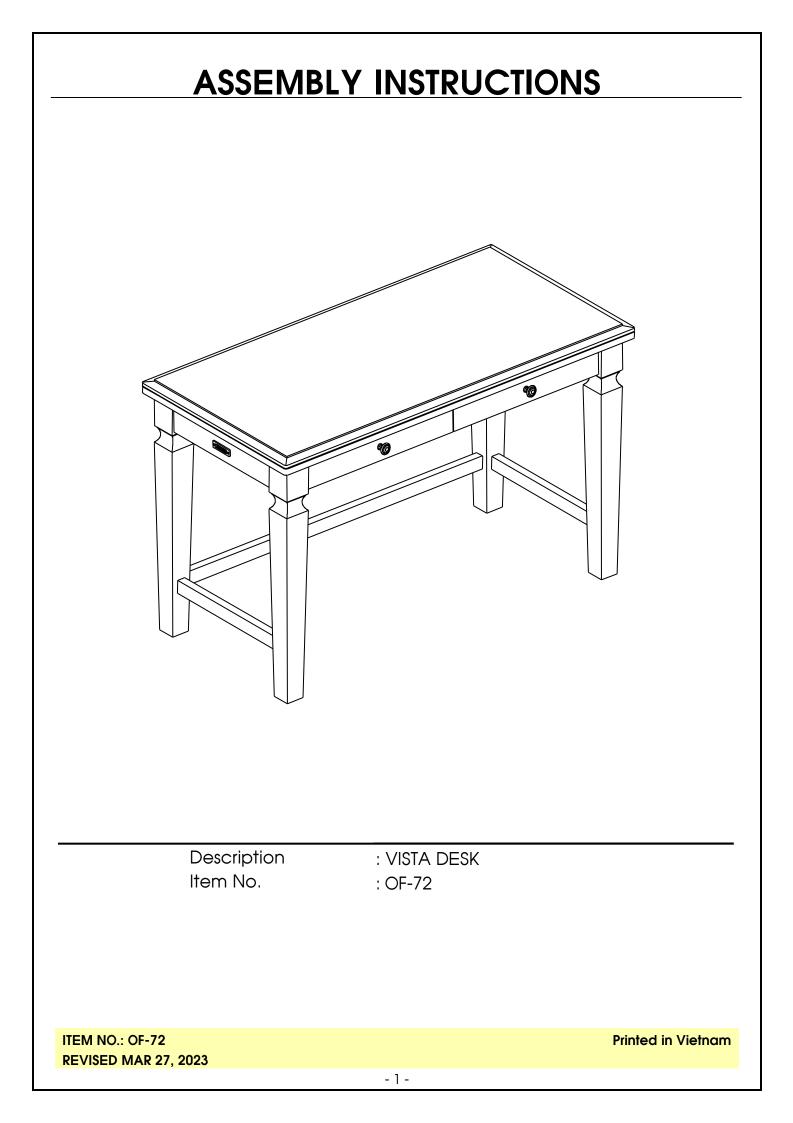

# **PARTS LIST**

When unpacking, please be careful not to discard any parts with the packaging. Before continuing, please make sure you have the following parts:

| NO | Description        | Q'ty | Sketch | NO | Description           | Q'ty | Sketch |
|----|--------------------|------|--------|----|-----------------------|------|--------|
| A  | Top with<br>drawer | 1    |        | В  | Leg<br>(Front - Back) | 4    |        |
| с  | Stretcher          | 2    | 3)     | D  | Crossbar              | 1    | 57     |