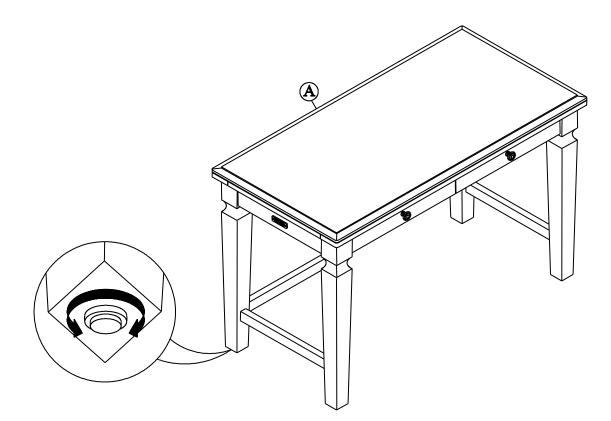

ers (5) and (6) as shown blow. Tighten with Allen key (8).

Insert crossbar (D) into back legs (B) and attach with screws (7) as shown below. Tighten with a screwdriver.



#### **STEP 2**

Attach front legs (B) to top (A) with bolts (4), and washers (5) and (6) as shown blow. Tighten with Allen key (8).

Insert stretchers (C) into front and back legs (B) and attach with screws (7) as shown below. Tighten with a screwdriver.



ITEM NO.: OF-72 REVISED MAR 27, 2023

# STEP 3

Attach knobs (1) to front of drawers with pan head screws (2) as shown below. Tighten with a screwdriver.



# STEP 4

Plug cable of the USB charger inside the apron into power plug (3), as shown below.



ITEM NO.: OF-72 REVISED MAR 27, 2023

# STEP 5

Adjust the levelers to the appropriate height to level the desk.