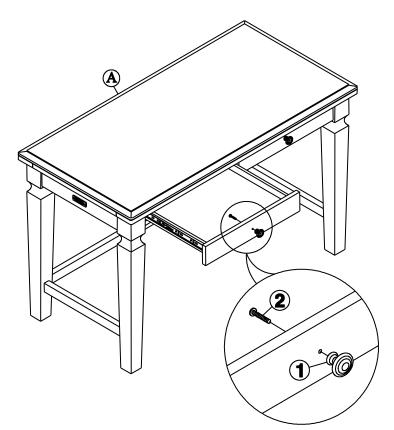

# STEP 3

Attach knobs (1) to front of drawers with pan head screws (2) as shown below. Tighten with a screwdriver.