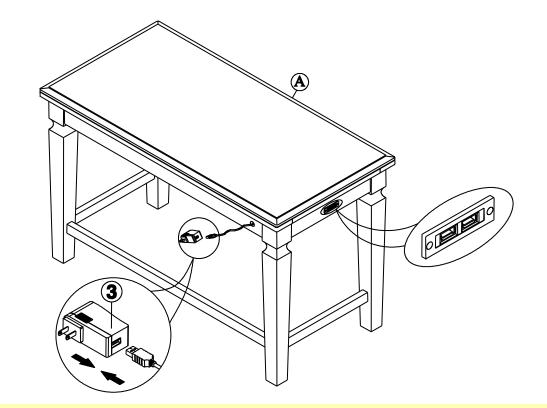

# STEP 4

Plug cable of the USB charger inside the apron into power plug (3), as shown below.

ITEM NO.: OF-72 REVISED MAR 27, 2023