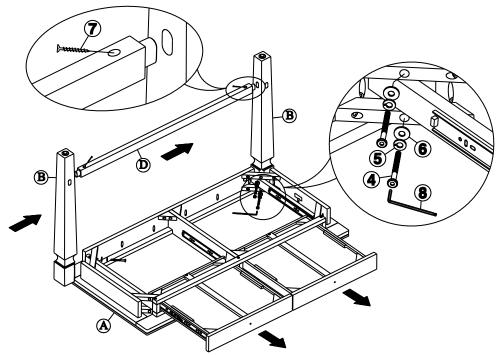

### **STEP 1**

Pull out the drawers. Attach back legs (B) to top (A) with bolts (4), and washers (5) and (6) as shown blow. Tighten with Allen key (8).

Insert crossbar (D) into back legs (B) and attach with screws (7) as shown below. Tighten with a screwdriver.