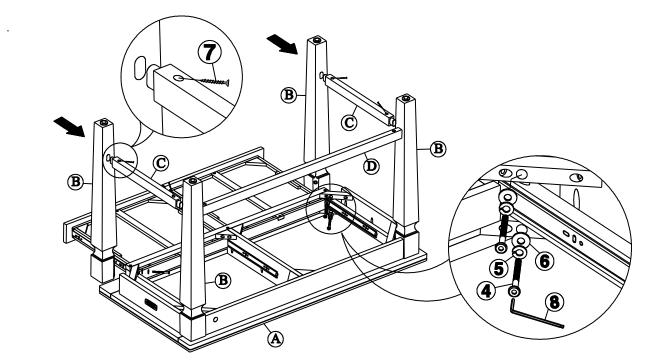

#### **STEP 2**

Attach front legs (B) to top (A) with bolts (4), and washers (5) and (6) as shown blow. Tighten with Allen key (8).

Insert stretchers (C) into front and back legs (B) and attach with screws (7) as shown below. Tighten with a screwdriver.