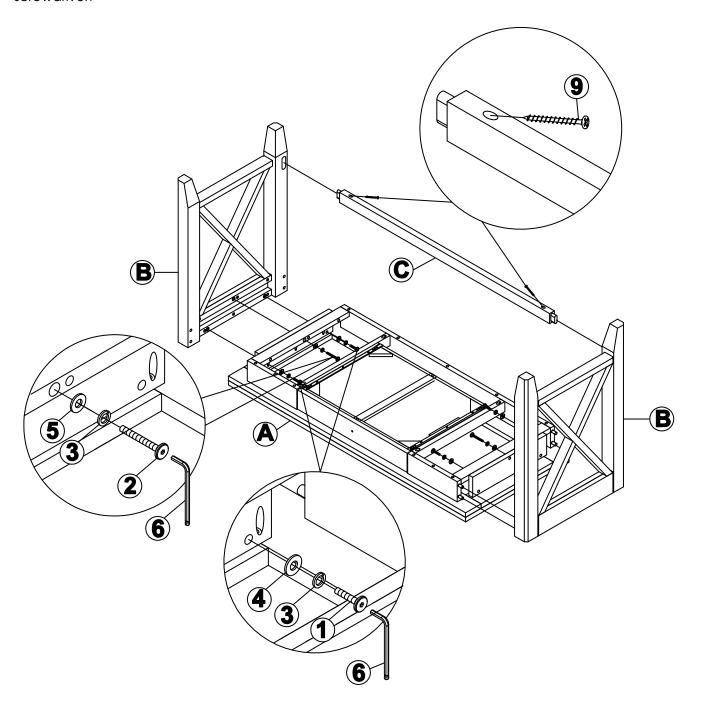

# STEP 1

Attach side frames (B) to the top (A) with bolts (1) and (2), and washers (3), (4) and (5) as shown below. Tighten with Allen key (6).

Insert crossbar (C) into side frames (B) and attach with screws (9) as shown below. Tighten with a screwdriver.