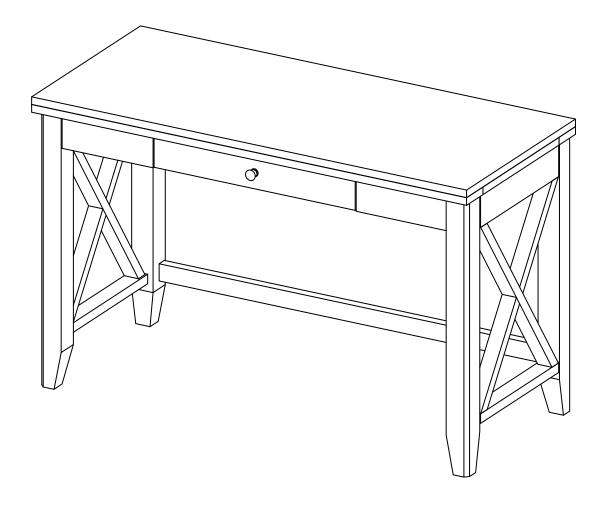

# **ASSEMBLY INSTRUCTIONS**

Description : HAMPTON DESK

Item No. : OF-67X

ITEM NO.: OF-67X REVISED APR 03, 2019

### **PART LIST**

When unpacking, please be careful not to discard any parts with the packaging. Before continuing, please make sure you have all of the following parts:

| NO | Description | Qty | Sketch | NO | Description         | Qty | Sketch |
|----|-------------|-----|--------|----|---------------------|-----|--------|
| A  | Тор         | 1   |        | O  | Side Frame<br>(L-R) | 2   |        |
| В  | Crossbar    | 1   |        |    |                     |     |        |