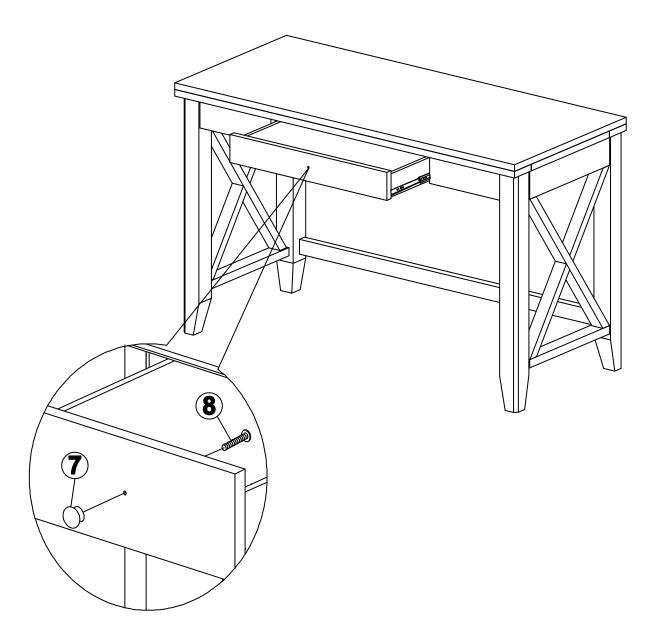

# STEP 2

Attach knob (7) to front of drawer with pan head screw (8) as shown below. Tighten with a screwdriver.

ITEM NO.: OF-67X REVISED APR 03, 2019