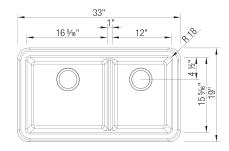

## Design and planning tips

Min cabinet size: 36 in (915 mm)
Apron front height: 10 in (254 mm)
Rim thickness: 1.5 in (38 mm)

#### Specifications:

3 ½" (90 mm) stainless steel strainer(s) Installation instructions Cabinet template Limited Lifetime Warranty

Custom cabinet installation required. Must ship on a pallet.