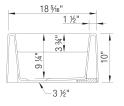

## Design and planning tips

Min cabinet size: 36 in (915 mm)
Apron front height: 10 in (254 mm)
Rim thickness: 1.5 in (38 mm)

#### Specifications:

3 ½" (90 mm) stainless steel strainer(s) Installation instructions Cabinet template Limited Lifetime Warranty

Custom cabinet installation required. Must ship on a pallet.