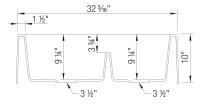

## Design and planning tips

Min cabinet size: 36 in (915 mm)
Apron front height: 10 in (254 mm)
Rim thickness: 1.5 in (38 mm)

#### Specifications:

3 ½" (90 mm) stainless steel strainer(s) Installation instructions Cabinet template Limited Lifetime Warranty

Custom cabinet installation required. Must ship on a pallet.