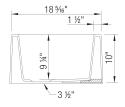

## Design and planning tips

Min cabinet size: 33 in (840 mm)
Apron front height: 10 in (254 mm)
Rim thickness: 1.5 in (38 mm)

#### Specifications:

3 ½" (90 mm) stainless steel strainer(s) Installation instructions Cabinet template Limited Lifetime Warranty

Custom cabinet installation required. Must ship on a pallet.