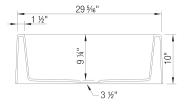

## Design and planning tips

Min cabinet size: 33 in (840 mm)
Apron front height: 10 in (254 mm)
Rim thickness: 1.5 in (38 mm)

#### Specifications:

3 ½" (90 mm) stainless steel strainer(s) Installation instructions Cabinet template Limited Lifetime Warranty

Custom cabinet installation required. Must ship on a pallet.