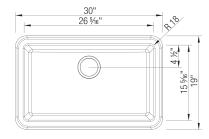

## Design and planning tips

Min cabinet size: 33 in (840 mm)
Apron front height: 10 in (254 mm)
Rim thickness: 1.5 in (38 mm)

#### Specifications:

3 ½" (90 mm) stainless steel strainer(s) Installation instructions Cabinet template Limited Lifetime Warranty

Custom cabinet installation required. Must ship on a pallet.