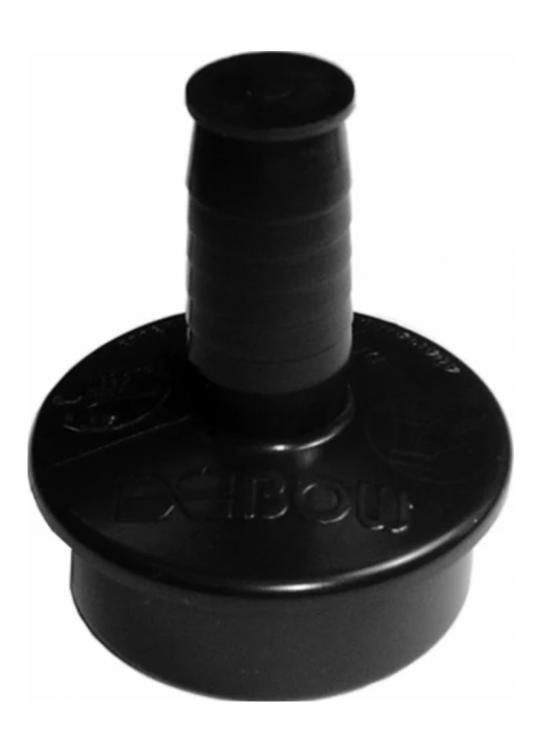

<sup>\*</sup>Estimated as of 11 Oct 2022 11:50 AM.

Quality control approved in Canada. Each box on your order is physically opened-up and inspected to make sure only the highest quality product is shipped. We take and store photos of every single quality audit of every single order we ship. You can see them when you track your order on our website. This product is not a group of multiple products but a unique SKU. It features a round shape. This abs dishwasher bushing is designed to be installed as a bushing abs dishwasher bushing. It is constructed with abs. This abs dishwasher bushing comes with a abs finish in Black color.

## Feature(s):

- THIS PRODUCT INCLUDE(S): 1x abs dishwasher bushing in black color (35460).
- 1.5 INCH ABS DISHWASHER BUSHING.
- REMOVABLE END CAP.
- This abs dishwasher bushing features a round shape with a traditional style.
- This product is made for bushing installation.
- DIY installation instructions are included in the box.
- This abs dishwasher bushing is made with abs.
- The primary color of this product is black and it comes with black hardware.
- 1.5-in. Width (left to right).
- 1.5-in. Depth (back to front).
- 2.32-in. Height (top to bottom).
- All dimensions are nominal.
- This product can usually be shipped out in 1 day.
- Quality control approved in Canada.
- Each box on your order is physically opened-up and inspected to make sure only the highest quality product is shipped.
- We take and store photos of every single quality audit of every single order we ship.
- You can see them when you track your order on our website.

| Product ID:              | 35460                  |
|--------------------------|------------------------|
| Product Type:            | ABS Dishwasher Bushing |
| Shape:                   | Round                  |
| Install Type:            | Bushing                |
| Width Group:             | 0-in 9-in.             |
| Material:                | ABS                    |
| Style:                   | Traditional            |
| Finish:                  | ABS                    |
| Hardware Color:          | Black                  |
| Color:                   | Black                  |
| Recommended Ship Method: | SP                     |