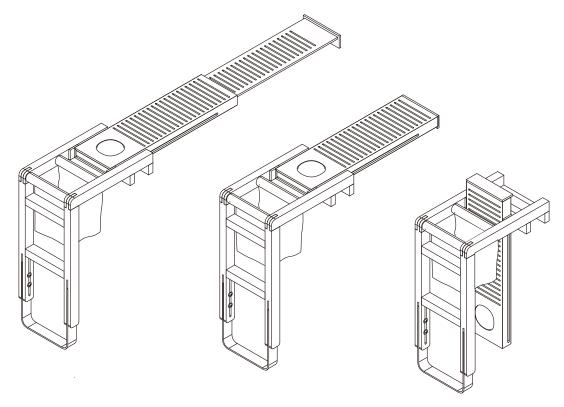

## Product features

- Firm and stable structure
- Natural and quality raw materials
- Hollow design. Does not accumulate water  $\,$
- Practical design. Retractable in various forms
- Adjustable height and length, convenient to place things
- No chemical pollution, highly environmentally-friendly
- $-\ \mbox{High-pressure}$  made composite material. We ar-resistant.