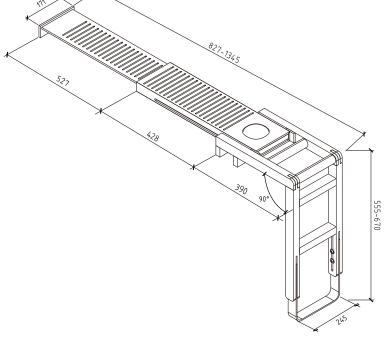

## Information

| Material       | Bamboo + Stainless steel + Canvas |
|----------------|-----------------------------------|
| Color          | Bamboo                            |
| Main body size | 390*245*630mm                     |
| Volume         | 0.061m <sup>3</sup>               |
| Net weight     | 5.05kg                            |
| Gross weight   | 6.18kg                            |
|                |                                   |