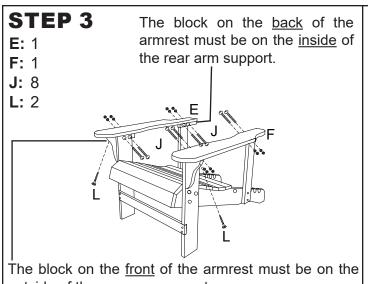

Inspect packaging to ensure all parts are accounted for before disposing of packing materials.

| No. |                                          | PARTS                         | QTY. |
|-----|------------------------------------------|-------------------------------|------|
| A   | 000000000000000000000000000000000000000  | Seat                          | 1    |
| В   |                                          | Backrest                      | 1    |
| С   | •••                                      | Right Leg                     | 1    |
| D   |                                          | Left Leg                      | 1    |
| Е   |                                          | Right Armrest                 | 1    |
| F   |                                          | Left Armrest                  | 1    |
| G   |                                          | Front Support Beam            | 1    |
| Н   | (o · o o                                 | Rear Arm Support              | 2    |
| ı   |                                          | Adjustment Support            | 1    |
| J   | () <b>0                             </b> | 50mm Bolt Set                 | 18   |
| K   | Onnum o D                                | 50mm Bolt Set with Barrel Nut | 4    |
| L   | <b>()</b> -111111                        | Screw                         | 6    |

Tighten all nuts and bolts; do not over-tighten as it may damage the finish and crack the wood.

Adjust the angle of the backrest via Adjustment Support (I).