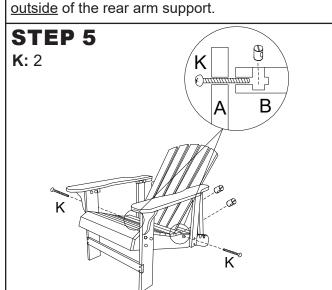

Inspect packaging to ensure all parts are accounted for before disposing of packing materials.

| No. |                                          | PARTS                         | QTY. |
|-----|------------------------------------------|-------------------------------|------|
| A   | 000000000000000000000000000000000000000  | Seat                          | 1    |
| В   |                                          | Backrest                      | 1    |
| С   | •••                                      | Right Leg                     | 1    |
| D   |                                          | Left Leg                      | 1    |
| Е   |                                          | Right Armrest                 | 1    |
| F   |                                          | Left Armrest                  | 1    |
| G   |                                          | Front Support Beam            | 1    |
| Н   | (o · o o                                 | Rear Arm Support              | 2    |
| ı   |                                          | Adjustment Support            | 1    |
| J   | () <b>0                             </b> | 50mm Bolt Set                 | 18   |
| K   | Onnum o D                                | 50mm Bolt Set with Barrel Nut | 4    |
| L   | <b>()</b> -111111                        | Screw                         | 6    |

Tighten all nuts and bolts; do not over-tighten as it may damage the finish and crack the wood.

Adjust the angle of the backrest via Adjustment Support (I).