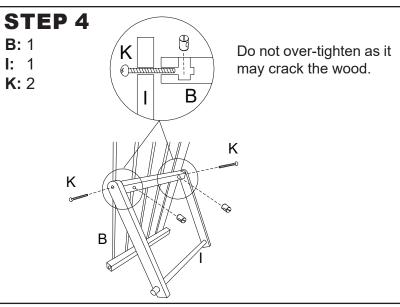

Inspect packaging to ensure all parts are accounted for before disposing of packing materials.

| No. |                                          | PARTS                         | QTY. |
|-----|------------------------------------------|-------------------------------|------|
| A   | 000000000000000000000000000000000000000  | Seat                          | 1    |
| В   |                                          | Backrest                      | 1    |
| С   | •••                                      | Right Leg                     | 1    |
| D   |                                          | Left Leg                      | 1    |
| Е   |                                          | Right Armrest                 | 1    |
| F   |                                          | Left Armrest                  | 1    |
| G   |                                          | Front Support Beam            | 1    |
| Н   | (o · o o                                 | Rear Arm Support              | 2    |
| ı   |                                          | Adjustment Support            | 1    |
| J   | () <b>0                             </b> | 50mm Bolt Set                 | 18   |
| K   | Onnum o D                                | 50mm Bolt Set with Barrel Nut | 4    |
| L   | <b>()</b> -111111                        | Screw                         | 6    |

Tighten all nuts and bolts; do not over-tighten as it may damage the finish and crack the wood.

Adjust the angle of the backrest via Adjustment Support (I).