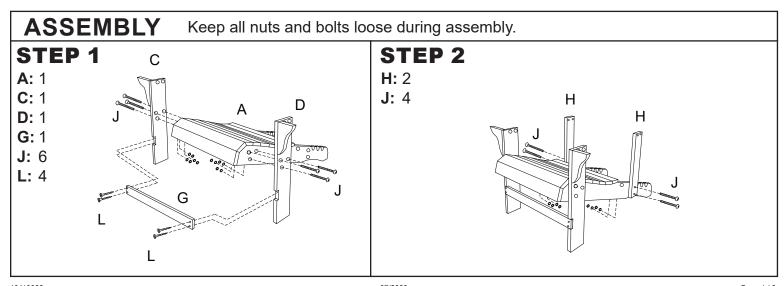

Inspect packaging to ensure all parts are accounted for before disposing of packing materials.

| No. |                                          | PARTS                         | QTY. |
|-----|------------------------------------------|-------------------------------|------|
| A   | 000000000000000000000000000000000000000  | Seat                          | 1    |
| В   |                                          | Backrest                      | 1    |
| С   | •••                                      | Right Leg                     | 1    |
| D   |                                          | Left Leg                      | 1    |
| Е   |                                          | Right Armrest                 | 1    |
| F   |                                          | Left Armrest                  | 1    |
| G   |                                          | Front Support Beam            | 1    |
| Н   | (o · o o                                 | Rear Arm Support              | 2    |
| ı   |                                          | Adjustment Support            | 1    |
| J   | () <b>0                             </b> | 50mm Bolt Set                 | 18   |
| K   | Onnum o D                                | 50mm Bolt Set with Barrel Nut | 4    |
| L   | <b>()</b> -111111                        | Screw                         | 6    |

Tighten all nuts and bolts; do not over-tighten as it may damage the finish and crack the wood.

Adjust the angle of the backrest via Adjustment Support (I).