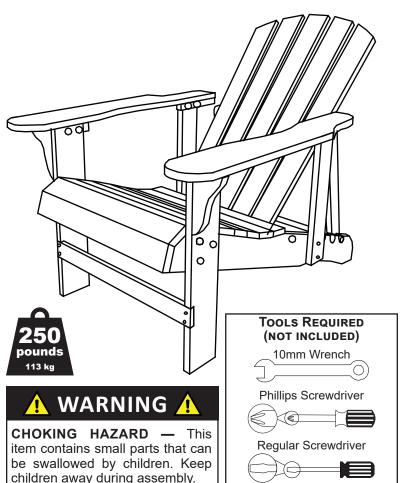

## WOODEN ADIRONDACK CHAIR WITH ADJUSTABLE BACKREST

Read all assembly and care instructions carefully before using this product. Save this manual for future reference.

Assemble components on a soft, clean surface to avoid scratching or damaging the finish.

Inspect packaging to ensure all parts are accounted for before disposing of packing materials.

| No. |                                          | PARTS                         | QTY. |
|-----|------------------------------------------|-------------------------------|------|
| A   | 000000000000000000000000000000000000000  | Seat                          | 1    |
| В   |                                          | Backrest                      | 1    |
| С   | •••                                      | Right Leg                     | 1    |
| D   |                                          | Left Leg                      | 1    |
| Е   |                                          | Right Armrest                 | 1    |
| F   |                                          | Left Armrest                  | 1    |
| G   |                                          | Front Support Beam            | 1    |
| Н   | (o · o o                                 | Rear Arm Support              | 2    |
| ı   |                                          | Adjustment Support            | 1    |
| J   | () <b>0                             </b> | 50mm Bolt Set                 | 18   |
| K   | Onnum o D                                | 50mm Bolt Set with Barrel Nut | 4    |
| L   | <b>()</b> -111111                        | Screw                         | 6    |

## **CARE & MAINTENANCE**

**SAFE USE:** For residential use only. Only use on a flat, level surface. Do not exceed the weight capacity. **INSPECT:** Periodically check hardware and tighten as necessary.

## **⚠WARNING**:

Manufacturer and seller expressly disclaim any and all liability from personal injury, property damage or loss, whether direct or indirect, or incidental, resulting from the incorrect attachment, improper use, inadequate maintenance, or neglect of this product.