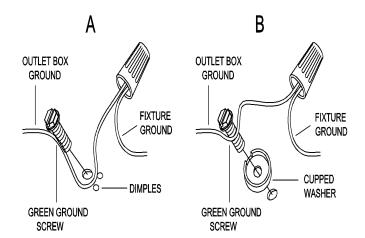

#### COLOR OF FIXTURE, NEVER CONNECT WIRE TO GROUND WIRE

Connect ground wire according to below chart