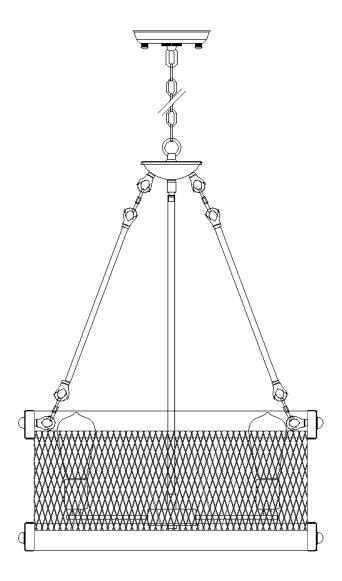

ger than the canopy on all side. Any gaps between the mounting surface and canopy exceeding 3/16" should be corrected as required.
- 5. Make sure that the ceiling or wall can stand the weight of the lamp before fixture.
- 6. Make sure the voltage you are using is 120V. The maximum wattage is Type A,Max 60W per bulb.
- 7. Keep the lamp away from acidic and basic objects in case of damaging the surface of the lamp.
- 8. When replacing bulb, you should turn off or unplug the lamp and you must wait until it is cool as bulbs get hot quickly.
- 9. The safety instructions appearing in this manual are not meant to cover all possible conditions that may occur. It must be understood that common sense, caution and care must be used with any electrical products.

#### **IMAGE FOR FINISHED PRODUCT:**



### **TOOLS REQUIRED (NOT INCLUDED):**

Before doing assembly and installation please prepare the needed tools as below picture



## PARTS TYPE & QTY INCLUDING:

- (C) Single bar (1)
- (D) Green ground screw (1)
- (E) Canopy (1)
- (F) Collar ring (1)
- (G) Collar loop (1)
- (H) Quick link (12)
- (I) Chain (1)
- (J) Loop(1)
- (K) Fixture loop assembly (1)
- (L) Upper arm (5)
- (M) Stem (1)
- (N) Iron net shade (1)
- (O) Lower arm (5)
- (P) Socket assembly (1)

# **ACCESSORIES & QTY ENCLOSED:**

- (A) Wire connector (3)
- (B) Mounting screw (2)



#### **ASSEMBLY & INSTALLATION INSTRUCTIONS:**

- 1. Carefully remove the fixture from the carton and check that all parts and accessories are included as shown in the above illustration.
- 2. Make pre-installation



Step A1: By measuring, dete