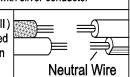

### Connect wires according to below chart

| Connect Black or                                                                                                                                                                                                                                                                                                                                                                                                                                                                                                                                                                                                                                                                                                                                                                                                                                                                                                                                                                                                                                                                                                                                                                                                                                                                                                                                                                                                                                                                                                                                                                                                                                                                                                                                                                                                                                                                                                                                                                                                                                                                                                              | Connect                                                 |
|-------------------------------------------------------------------------------------------------------------------------------------------------------------------------------------------------------------------------------------------------------------------------------------------------------------------------------------------------------------------------------------------------------------------------------------------------------------------------------------------------------------------------------------------------------------------------------------------------------------------------------------------------------------------------------------------------------------------------------------------------------------------------------------------------------------------------------------------------------------------------------------------------------------------------------------------------------------------------------------------------------------------------------------------------------------------------------------------------------------------------------------------------------------------------------------------------------------------------------------------------------------------------------------------------------------------------------------------------------------------------------------------------------------------------------------------------------------------------------------------------------------------------------------------------------------------------------------------------------------------------------------------------------------------------------------------------------------------------------------------------------------------------------------------------------------------------------------------------------------------------------------------------------------------------------------------------------------------------------------------------------------------------------------------------------------------------------------------------------------------------------|---------------------------------------------------------|
| Red Supply Wire to:                                                                                                                                                                                                                                                                                                                                                                                                                                                                                                                                                                                                                                                                                                                                                                                                                                                                                                                                                                                                                                                                                                                                                                                                                                                                                                                                                                                                                                                                                                                                                                                                                                                                                                                                                                                                                                                                                                                                                                                                                                                                                                           | White Supply Wire to:                                   |
| Black                                                                                                                                                                                                                                                                                                                                                                                                                                                                                                                                                                                                                                                                                                                                                                                                                                                                                                                                                                                                                                                                                                                                                                                                                                                                                                                                                                                                                                                                                                                                                                                                                                                                                                                                                                                                                                                                                                                                                                                                                                                                                                                         | White                                                   |
| *Parallel cord (round & smooth)                                                                                                                                                                                                                                                                                                                                                                                                                                                                                                                                                                                                                                                                                                                                                                                                                                                                                                                                                                                                                                                                                                                                                                                                                                                                                                                                                                                                                                                                                                                                                                                                                                                                                                                                                                                                                                                                                                                                                                                                                                                                                               | *Parallel cord (square & ridged)                        |
| Clear,Brown,Gold or Black<br>without tracer                                                                                                                                                                                                                                                                                                                                                                                                                                                                                                                                                                                                                                                                                                                                                                                                                                                                                                                                                                                                                                                                                                                                                                                                                                                                                                                                                                                                                                                                                                                                                                                                                                                                                                                                                                                                                                                                                                                                                                                                                                                                                   | Clear,Brown,Gold or Black<br>with tracer                |
| Insulated wire (other than green) with copper conductor                                                                                                                                                                                                                                                                                                                                                                                                                                                                                                                                                                                                                                                                                                                                                                                                                                                                                                                                                                                                                                                                                                                                                                                                                                                                                                                                                                                                                                                                                                                                                                                                                                                                                                                                                                                                                                                                                                                                                                                                                                                                       | Insulated wire (other than green) with silver conductor |
| #Note: NATion of the Control of the |                                                         |

\*Note: When parallel wires (SPT I & SPT II) are used. The neutral wire is square shaped or ridged and the other wire will be round in shape or smooth (see illus.)

Twist plastic wire connector until wires are tightly joined together, wrap each connector with approved electrical tape. Be sure that no wire strands are exposed and then carefully tuck all wires into the outlet box. Step B7: Raise canopy (E) to ceiling and secure canopy (E) in place by tightening threaded ring (F) onto collar loop (G). Step B8: Install bulbs (not included) (Please do not exceed the maximum capacity recommended on the socket.)