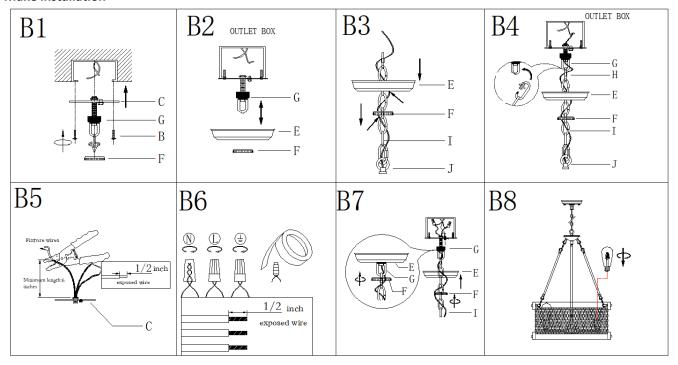

#### **ASSEMBLY & INSTALLATION INSTRUCTIONS:**

- 1. Carefully remove the fixture from the carton and check that all parts and accessories are included as shown in the above illustration.
- 2. Make pre-installation

Step A1: By measuring, determine the correct number of links needed for proper hanging height. Using the chain pliers, disconnect and discard the remaining chain.

Step A2: Slip stem (M) over the wires and then thread it into the top of socket assembly (P).

Slip loop assembly (K) over wires and then thread it onto the top of stem (M).

Open the quick link(H) to connect the loops on Wooden lamp shade (N) and arm (L). Close the quick link(H).

Step A3:Attach the guick link (H) to connect the chain(I) and the loop on the top end of loop assembly(J).

Carefully lace the wires through the chain (I) (every other link) and stop just before you reach the top of chain (I). Gently pull the wires till snug.

#### 4 Make installation

Page: -3-/4

Step B1: Remove the threaded ring (F) from collar loop(G). Attach the single bar (C) to outlet box with mounting screws (B). The side of single bar marked "GND" must face out, Unscrew the collar ring (H) from the collar loop.

Step B2: Pass canopy (E) over the mounted collar loop (G) then secure with threaded ring (F) to test the height .Unscrew threaded ring (F) from collar loop (G) and remove the canopy (E).

Note: The canopy (E) should be snug against the ceiling and the collar loop (F) should be screwed enough threads (no less than 6 threads )over the threaded nipple for more secure hanging .If not, adjust the height of nipple and collar loop (G) until the desired height is reached. Remove the threaded ring (F) and canopy (E) and place to the side.

Step B3: Slip the threaded ring(F) over the chain(I), then do the same with the canopy(E).

Step B4: Open the quick link(H), attach the quick link (H) to connect the loop (G). Close the quick link(H) Pass the wires through screw collar loop(G) to the top of nippleand gently pull till snug.

Step B5: If needed, cut off the wires length of fixture. At this point, the remaining wire length measured from the top single bar(C) is at least 6".

Step B6: Make wire connections

Connect wires as below wires connecting shown. TAKE NOTE OF YOUR WIRE

\*Note: When parallel wires (SPT I & SPT II) are used. The neutral wire is square shaped or ridged and the other wire will be round in shape or smooth (see illus.)

Twist plastic wire connector until wires are tightly joined together, wrap each connector with approved electrical tape. Be sure that no wire strands are exposed and then carefully tuck all wires into the outlet box. Step B7: Raise canopy (E) to ceiling and secure canopy (E) in place by tightening threaded ring (F) onto collar loop (G). Step B8: Install bulbs (not included) (Please do not exceed the maximum capacity recommended on the socket.)