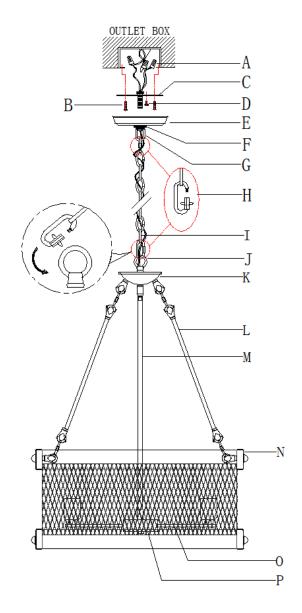

## PARTS TYPE & QTY INCLUDING:

- (C) Single bar (1)
- (D) Green ground screw (1)
- (E) Canopy (1)
- (F) Collar ring (1)
- (G) Collar loop (1)
- (H) Quick link (12)
- (I) Chain (1)
- (J) Loop(1)
- (K) Fixture loop assembly (1)
- (L) Upper arm (5)
- (M) Stem (1)
- (N) Iron net shade (1)
- (O) Lower arm (5)
- (P) Socket assembly (1)

# **ACCESSORIES & QTY ENCLOSED:**

- (A) Wire connector (3)
- (B) Mounting screw (2)

#### **ASSEMBLY & INSTALLATION INSTRUCTIONS:**

- 1. Carefully remove the fixture from the carton and check that all parts and accessories are included as shown in the above illustration.
- 2. Make pre-installation