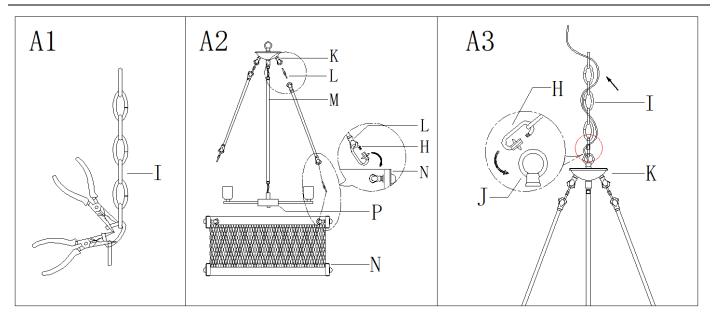

Step A1: By measuring, determine the correct number of links needed for proper hanging height. Using the chain pliers, disconnect and discard the remaining chain.

Step A2: Slip stem (M) over the wires and then thread it into the top of socket assembly (P).

Slip loop assembly (K) over wires and then thread it onto the top of stem (M).

Open the quick link(H) to connect the loops on Wooden lamp shade (N) and arm (L). Close the quick link(H).

Step A3:Attach the guick link (H) to connect the chain(I) and the loop on the top end of loop assembly(J).

Carefully lace the wires through the chain (I) (every other link) and stop just before you reach the top of chain (I). Gently pull the wires till snug.