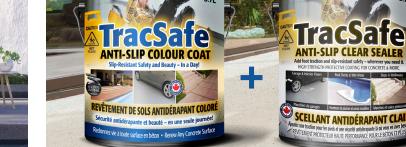

#### THE TRACSAFE SYSTEM

Luxurious organic satin stone colour that hides surface flaws — and makes wet areas safer!

## A stunning weekend upgrade with beauty and high performance...

Just ROLL ON two coats a few hours apart for a beautiful textured stone finish. Seal it with TracSafe® Anti-Slip Sealer the next day.