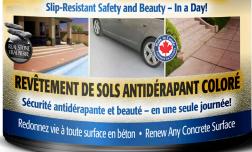

#### THE TRACSAFE SYSTEM

Luxurious organic satin stone colour that hides surface flaws — and makes wet areas safer!

## Surface Traction – Quickly and Economically!

## Serious falls can be life-changing!

Slippery surfaces treated with TracSafe can become significantly safer almost instantly, decreasing slip and fall risks year round — indoors and out!

**Pre-Mixed Colours >>** 