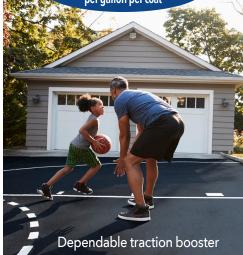

Covers up to 160 sq.ft. per gallon per coat

## Serious falls can be life-changing!

Slippery surfaces treated with TracSafe can become significantly safer almost instantly, decreasing slip and fall risks year round — indoors and out!

**Pre-Mixed Colours >>** 