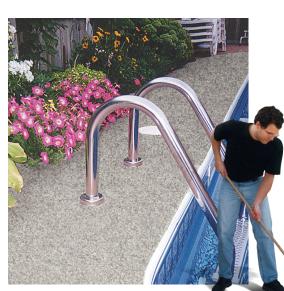

# USE TERRAZZO EVERYWHERE!

Renew porches, steps, pool decks, patios, walkways, balconies, garage floors, workshops, laundry areas, basements, bathrooms — and more!