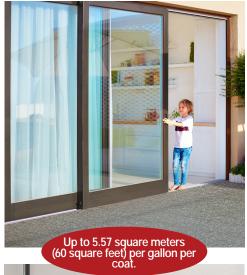

#### USE ON:

- Concrete Masonry Linoleum
- Pre-painted Floors Tile Vinyl

JUST PRESS FIRMLY AND SPREAD IT ON!

# USE TERRAZZO EVERYWHERE!

Renew porches, steps, pool decks, patios, walkways, balconies, garage floors, workshops, laundry areas, basements, bathrooms — and more!