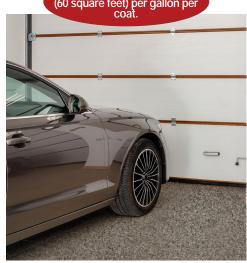

# USE TERRAZZO EVERYWHERE!

Renew porches, steps, pool decks, patios, walkways, balconies, garage floors, workshops, laundry areas, basements, bathrooms — and more!