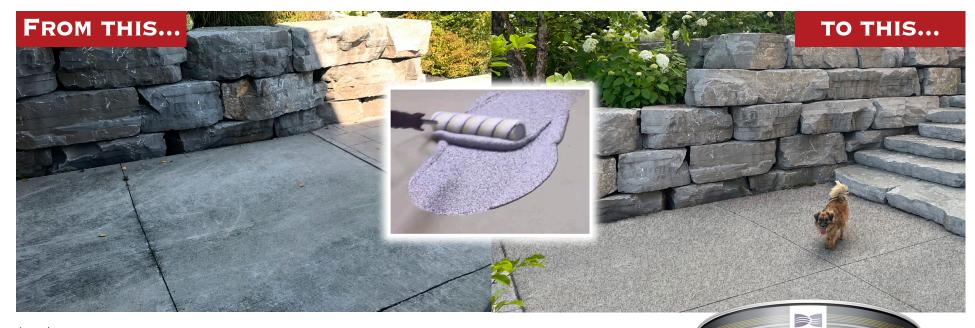

## A STUNNING WEEKEND UPGRADE WITH BEAUTY AND HIGH PERFORMANCE...

Flexible, water-tight, easy to clean
— and feels great under bare feet too!

#### SIX PRE-MIXED COLOURS

Glacier

FAST AND EASY APPLICATION

ALL SEASON DURABILITY + INTERIOR / EXTE DURABILITÉ EN TOUTES SAISONS + EXTÉRIEUR ET

Just roll on two coats a few hours apart for a beautiful granite finish. Seal it the next day.