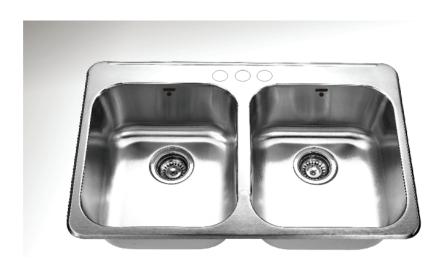

## **MODEL OD3120-8-3H**

| OVERALL SIZE | 795 mm X 520 mm     |                                                                                                                                                         |
|--------------|---------------------|---------------------------------------------------------------------------------------------------------------------------------------------------------|
|              | 31-1/4" X 20-1/2"   | • 304 brushed finish stainless steel 18 gauge                                                                                                           |
| BOWL SIZE    | 406 mm X 355 mm     | Stainless steel strainer, clips and template included     Sound deadening pads                                                                          |
|              | 16" X 14"/16" X 14" | <ul> <li>Drain located towards rear to provide more space under the sink</li> <li>Product certified ASME A112.19.3, CSA B45.0, and CSA B45.4</li> </ul> |
| DEPTH        | 8"                  |                                                                                                                                                         |