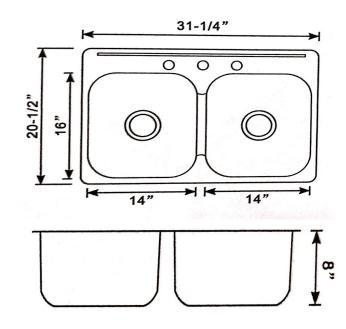

## **MODEL OD3120-8-3H**

| OVERALL SIZE | 795 mm X 520 mm     |                                                                                                                                                         |
|--------------|---------------------|---------------------------------------------------------------------------------------------------------------------------------------------------------|
|              | 31-1/4" X 20-1/2"   | • 304 brushed finish stainless steel 18 gauge                                                                                                           |
| BOWL SIZE    | 406 mm X 355 mm     | Stainless steel strainer, clips and template included     Sound deadening pads                                                                          |
|              | 16" X 14"/16" X 14" | <ul> <li>Drain located towards rear to provide more space under the sink</li> <li>Product certified ASME A112.19.3, CSA B45.0, and CSA B45.4</li> </ul> |
| DEPTH        | 8"                  |                                                                                                                                                         |