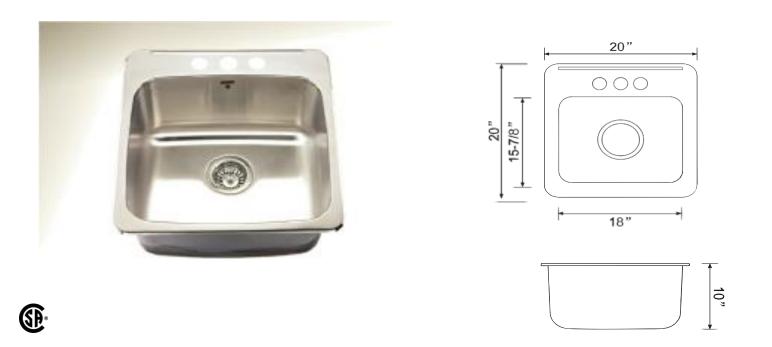

## MODEL OD2020-10 3H

| OVERALL SIZE | 508 mm X 508 mm |                                                                                                                                                                                                                                                                                                                     |
|--------------|-----------------|---------------------------------------------------------------------------------------------------------------------------------------------------------------------------------------------------------------------------------------------------------------------------------------------------------------------|
|              | 20" X 20"       | <ul> <li>• 304 brushed finish stainless steel 18 gauge</li> <li>• Stainless steel strainer, clips and template included</li> <li>• Sound deadening pads</li> <li>• Drain located towards rear to provide more space under the sink</li> <li>• Product certified ASME A112.19.3, CSA B45.0, and CSA B45.4</li> </ul> |
|              | 456 mm X 404 mm |                                                                                                                                                                                                                                                                                                                     |
| BOWL SIZE    | 18" X 15-7/8"   |                                                                                                                                                                                                                                                                                                                     |
| DEPTH        | 10"             |                                                                                                                                                                                                                                                                                                                     |