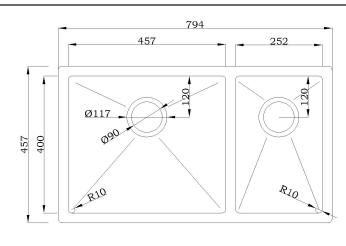

## **MODEL OU3218-SQR-U**

| OVERALL SIZE | 794 mm X 457 mm                   |                                                                                                                                                         |
|--------------|-----------------------------------|---------------------------------------------------------------------------------------------------------------------------------------------------------|
|              | 31.26" X 18"                      | • 304 brushed finish stainless steel 18 gauge                                                                                                           |
| BOWL SIZE    | 457 mm X 400 mm / 254 mm X 400 mm | <ul> <li>Stainless steel strainer, clips and template included</li> <li>Sound deadening pads</li> </ul>                                                 |
|              | 18" X 15.75" / 10" X 15.75"       | <ul> <li>Drain located towards rear to provide more space under the sink</li> <li>Product certified ASME A112.19.3, CSA B45.0, and CSA B45.4</li> </ul> |
| DEPTH        | 228 mm / 9"                       |                                                                                                                                                         |