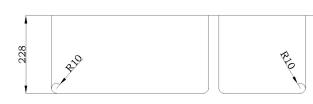

## **MODEL OU3218-SQR-U**

| OVERALL SIZE | 794 mm X 457 mm                   |                                                                                                                                                         |
|--------------|-----------------------------------|---------------------------------------------------------------------------------------------------------------------------------------------------------|
|              | 31.26" X 18"                      | • 304 brushed finish stainless steel 18 gauge                                                                                                           |
| BOWL SIZE    | 457 mm X 400 mm / 254 mm X 400 mm | <ul> <li>Stainless steel strainer, clips and template included</li> <li>Sound deadening pads</li> </ul>                                                 |
|              | 18" X 15.75" / 10" X 15.75"       | <ul> <li>Drain located towards rear to provide more space under the sink</li> <li>Product certified ASME A112.19.3, CSA B45.0, and CSA B45.4</li> </ul> |
| DEPTH        | 228 mm / 9"                       |                                                                                                                                                         |