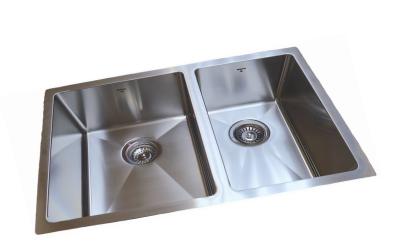

## **MODEL OU3218-SQR-U**

| OVERALL SIZE | 794 mm X 457 mm                   |                                                                                                                                                         |
|--------------|-----------------------------------|---------------------------------------------------------------------------------------------------------------------------------------------------------|
|              | 31.26" X 18"                      | • 304 brushed finish stainless steel 18 gauge                                                                                                           |
| BOWL SIZE    | 457 mm X 400 mm / 254 mm X 400 mm | <ul> <li>Stainless steel strainer, clips and template included</li> <li>Sound deadening pads</li> </ul>                                                 |
|              | 18" X 15.75" / 10" X 15.75"       | <ul> <li>Drain located towards rear to provide more space under the sink</li> <li>Product certified ASME A112.19.3, CSA B45.0, and CSA B45.4</li> </ul> |
| DEPTH        | 228 mm / 9"                       |                                                                                                                                                         |