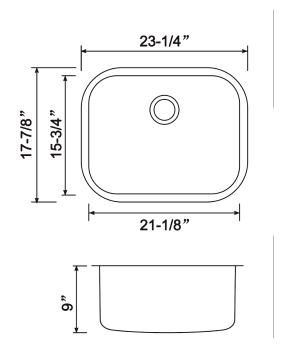

## **MODEL OUS2318-9**

| 0//50 4 1 0/75 | 590 mm X 455 mm   |                                                                                                                                                         |
|----------------|-------------------|---------------------------------------------------------------------------------------------------------------------------------------------------------|
| OVERALL SIZE   | 23-1/4" X 17-7/8" | • 304 brushed finish stainless steel 18 gauge                                                                                                           |
| BOWL SIZE      | 535 mm X 400 mm   | <ul> <li>Stainless steel strainer, clips and template included</li> <li>Sound deadening pads</li> </ul>                                                 |
|                | 21-1/8" X 15-3/4" | <ul> <li>Drain located towards rear to provide more space under the sink</li> <li>Product certified ASME A112.19.3, CSA B45.0, and CSA B45.4</li> </ul> |
| DEPTH          | 228.6 mm / 9"     |                                                                                                                                                         |