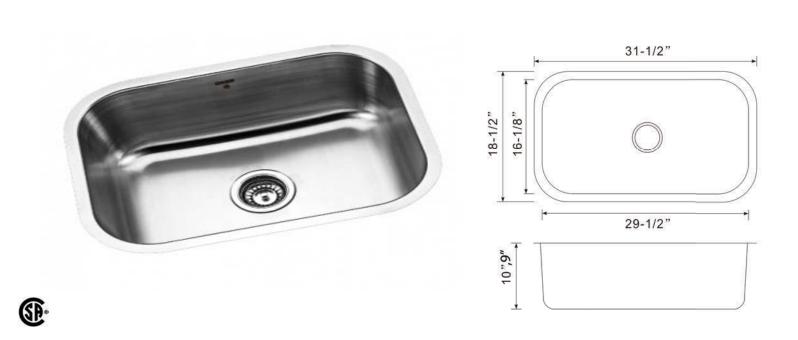

## **MODEL OUS3118-10**

|              | 787 mm X 457.2 mm |                                                                                                                                                         |
|--------------|-------------------|---------------------------------------------------------------------------------------------------------------------------------------------------------|
| OVERALL SIZE | 31-1/2" X 18-1/2" | • 304 brushed finish stainless steel 18 gauge                                                                                                           |
| BOWL SIZE    | 635 mm X 749 mm   | <ul> <li>Stainless steel strainer, clips and template included</li> <li>Sound deadening pads</li> </ul>                                                 |
| BOWL SIZE    | 16" X 29-1/2"     | <ul> <li>Drain located towards rear to provide more space under the sink</li> <li>Product certified ASME A112.19.3, CSA B45.0, and CSA B45.4</li> </ul> |
| DEPTH        | 254 mm /10"       |                                                                                                                                                         |