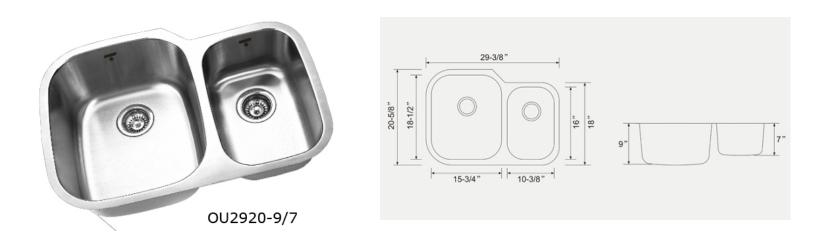

MODEL OU2920-9/7

| OVERALL SIZE | 745 mm X 525 mm                 |                                                                                                                                                                                                                                                                                                                     |
|--------------|---------------------------------|---------------------------------------------------------------------------------------------------------------------------------------------------------------------------------------------------------------------------------------------------------------------------------------------------------------------|
|              | 29-3/8" X 20-5/8"               | <ul> <li>• 304 brushed finish stainless steel 18 gauge</li> <li>• Stainless steel strainer, clips and template included</li> <li>• Sound deadening pads</li> <li>• Drain located towards rear to provide more space under the sink</li> <li>• Product certified ASME A112.19.3, CSA B45.0, and CSA B45.4</li> </ul> |
| BOWL SIZE    | 470 X 400 405 X 265             |                                                                                                                                                                                                                                                                                                                     |
|              | 18-1/2" X 15-3/4" 16" X 10-3/8" |                                                                                                                                                                                                                                                                                                                     |
| DEPTH        | 9"/7"                           |                                                                                                                                                                                                                                                                                                                     |