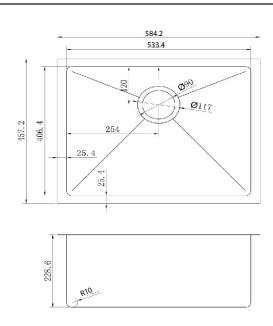

## **MODEL OUS2318-SQR R10**

|              | 584.2 mm X 457.2 mm |                                                                                                                                                                                                                                                                                                                                                                                                                                                                                                                                                                                                                                                                                                                                             |
|--------------|---------------------|---------------------------------------------------------------------------------------------------------------------------------------------------------------------------------------------------------------------------------------------------------------------------------------------------------------------------------------------------------------------------------------------------------------------------------------------------------------------------------------------------------------------------------------------------------------------------------------------------------------------------------------------------------------------------------------------------------------------------------------------|
| OVERALL SIZE | :                   |                                                                                                                                                                                                                                                                                                                                                                                                                                                                                                                                                                                                                                                                                                                                             |
|              | 23" X 18"           | 204                                                                                                                                                                                                                                                                                                                                                                                                                                                                                                                                                                                                                                                                               -         -     -   -   -   -   -   -   -   -   -   -   - |
|              |                     | • 304 brushed ÿnish stainless steel 18 gauge                                                                                                                                                                                                                                                                                                                                                                                                                                                                                                                                                                                                                                                                                                |
| BOWL SIZE    | 533.4mm X 406.4 mm  | Stainless steel strainer, clips and template included                                                                                                                                                                                                                                                                                                                                                                                                                                                                                                                                                                                                                                                                                       |
|              | 330.4mm X 400.4 mm  | Sound deadening pads                                                                                                                                                                                                                                                                                                                                                                                                                                                                                                                                                                                                                                                                                                                        |
|              | 040 74 400          | Drain located towards rear to provide more space under the sink                                                                                                                                                                                                                                                                                                                                                                                                                                                                                                                                                                                                                                                                             |
|              | 21" X 16"           | • Product certiÿed ASME A112.19.3, CSA B45.0, and CSA B45.4                                                                                                                                                                                                                                                                                                                                                                                                                                                                                                                                                                                                                                                                                 |
|              |                     |                                                                                                                                                                                                                                                                                                                                                                                                                                                                                                                                                                                                                                                                                                                                             |
| DEPTH        | 228.6 mm / 9"       |                                                                                                                                                                                                                                                                                                                                                                                                                                                                                                                                                                                                                                                                                                                                             |