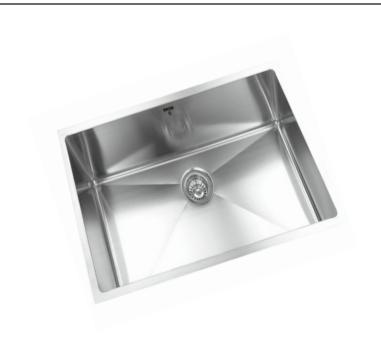

## **MODEL OUS2318-SQR R10**

|              | 584.2 mm X 457.2 mm |                                                                                                                                                                                                                                                                                                                                                                                                                                                                                                                                                                                                                                                                                                                                             |
|--------------|---------------------|---------------------------------------------------------------------------------------------------------------------------------------------------------------------------------------------------------------------------------------------------------------------------------------------------------------------------------------------------------------------------------------------------------------------------------------------------------------------------------------------------------------------------------------------------------------------------------------------------------------------------------------------------------------------------------------------------------------------------------------------|
| OVERALL SIZE | :                   |                                                                                                                                                                                                                                                                                                                                                                                                                                                                                                                                                                                                                                                                                                                                             |
|              | 23" X 18"           | 204                                                                                                                                                                                                                                                                                                                                                                                                                                                                                                                                                                                                                                                                               -         -     -   -   -   -   -   -   -   -   -   -   - |
|              |                     | • 304 brushed ÿnish stainless steel 18 gauge                                                                                                                                                                                                                                                                                                                                                                                                                                                                                                                                                                                                                                                                                                |
| BOWL SIZE    | 533.4mm X 406.4 mm  | Stainless steel strainer, clips and template included                                                                                                                                                                                                                                                                                                                                                                                                                                                                                                                                                                                                                                                                                       |
|              | 330.4mm X 400.4 mm  | Sound deadening pads                                                                                                                                                                                                                                                                                                                                                                                                                                                                                                                                                                                                                                                                                                                        |
|              | 040 74 400          | Drain located towards rear to provide more space under the sink                                                                                                                                                                                                                                                                                                                                                                                                                                                                                                                                                                                                                                                                             |
|              | 21" X 16"           | • Product certiÿed ASME A112.19.3, CSA B45.0, and CSA B45.4                                                                                                                                                                                                                                                                                                                                                                                                                                                                                                                                                                                                                                                                                 |
|              |                     |                                                                                                                                                                                                                                                                                                                                                                                                                                                                                                                                                                                                                                                                                                                                             |
| DEPTH        | 228.6 mm / 9"       |                                                                                                                                                                                                                                                                                                                                                                                                                                                                                                                                                                                                                                                                                                                                             |