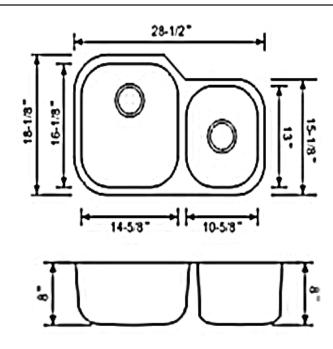

## **MODEL OU2818-8**

|              | 724mm X 462 mm                  |                                                                 |
|--------------|---------------------------------|-----------------------------------------------------------------|
| OVERALL SIZE |                                 |                                                                 |
|              | 28-1/2" X 18-1/8"               | • 304 brushed finish stainless steel 18 gauge                   |
|              |                                 |                                                                 |
| BOWL SIZE    | 410mm X 370mm 322mm X 272mm     | Stainless steel strainer, clips and template included           |
|              |                                 | Sound deadening pads                                            |
|              | 40.4/0" × 44.5/0" 40" × 40.5/0" | Drain located towards rear to provide more space under the sink |
|              | 16-1/8" X 14-5/8" 13" X 10-5/8" | Product certified ASME A112.19.3, CSA B45.0, and CSA B45.4      |
|              |                                 |                                                                 |
| DEPTH        | 8" / 8"                         |                                                                 |