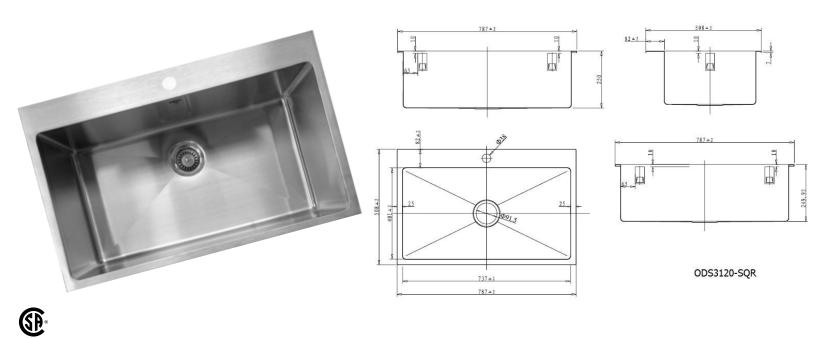

## MODEL ODS3120-SQR

| OVERALL SIZE | 787mm X 508mm              |                                                                                                                                                                                                                                                      |
|--------------|----------------------------|------------------------------------------------------------------------------------------------------------------------------------------------------------------------------------------------------------------------------------------------------|
|              | 31" X 20"                  | • 304 brushed finish stainless steel 18 gauge                                                                                                                                                                                                        |
| BOWL SIZE    | 737mm X 400mm<br>29" X 16" | <ul> <li>Stainless steel strainer, clips and template included</li> <li>Sound deadening pads</li> <li>Drain located towards rear to provide more space under the sink</li> <li>Product certified ASME A112.19.3, CSA B45.0, and CSA B45.4</li> </ul> |
| DEPTH        | 10"                        |                                                                                                                                                                                                                                                      |