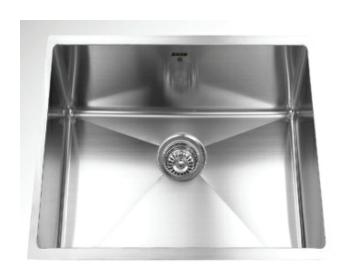

## **MODEL OUS2020-SQR**

| OVERALL SIZE | 510 mm X 510 mm |                                                                                                                                                                            |
|--------------|-----------------|----------------------------------------------------------------------------------------------------------------------------------------------------------------------------|
|              | 20" X 20"       | <ul> <li>304 brushed finish state</li> <li>Stainless steel strainer</li> <li>Sound deadening pad</li> <li>Drain located towards</li> <li>Product certified ASMI</li> </ul> |
| BOWL SIZE    | 460 mm X 460 mm |                                                                                                                                                                            |
|              | 18.11" X 18.11" |                                                                                                                                                                            |
| DEPTH        | 228.6 mm / 9"   |                                                                                                                                                                            |

- ainless steel 18 gauge
- er, clips and template included
- ds rear to provide more space under the sink
- ME A112.19.3, CSA B45.0, and CSA B45.4