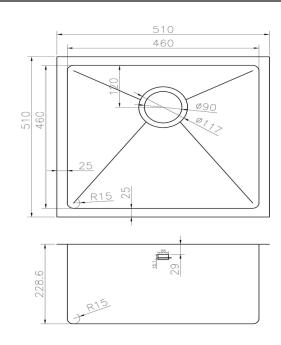

## **MODEL OUS2020-SQR**

| OVERALL SIZE | 510 mm X 510 mm |                                                                                                                                                                            |
|--------------|-----------------|----------------------------------------------------------------------------------------------------------------------------------------------------------------------------|
|              | 20" X 20"       | <ul> <li>304 brushed finish state</li> <li>Stainless steel strainer</li> <li>Sound deadening pad</li> <li>Drain located towards</li> <li>Product certified ASMI</li> </ul> |
| BOWL SIZE    | 460 mm X 460 mm |                                                                                                                                                                            |
|              | 18.11" X 18.11" |                                                                                                                                                                            |
| DEPTH        | 228.6 mm / 9"   |                                                                                                                                                                            |

- ainless steel 18 gauge
- er, clips and template included
- ds rear to provide more space under the sink
- ME A112.19.3, CSA B45.0, and CSA B45.4