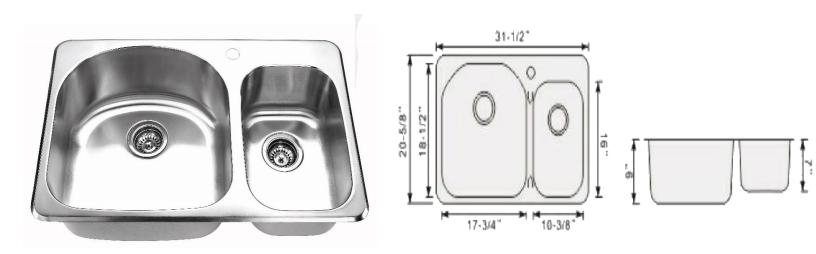

## MODEL OD3120-9/7 1H

| OVERALL SIZE | 795 mm X 520 mm                   |                                                                                                                                                                                                                                                                                                                     |
|--------------|-----------------------------------|---------------------------------------------------------------------------------------------------------------------------------------------------------------------------------------------------------------------------------------------------------------------------------------------------------------------|
|              | 31-1/2" X 20-5/8"                 | <ul> <li>• 304 brushed finish stainless steel 18 gauge</li> <li>• Stainless steel strainer, clips and template included</li> <li>• Sound deadening pads</li> <li>• Drain located towards rear to provide more space under the sink</li> <li>• Product certified ASME A112.19.3, CSA B45.0, and CSA B45.4</li> </ul> |
| BOWL SIZE    | 469mm x 452mm/ 406mm X 262mm      |                                                                                                                                                                                                                                                                                                                     |
|              | 18-1/2" X 17-3/4" / 16" x 10-3/8" |                                                                                                                                                                                                                                                                                                                     |
| DEPTH        | 9"/ 7"                            |                                                                                                                                                                                                                                                                                                                     |