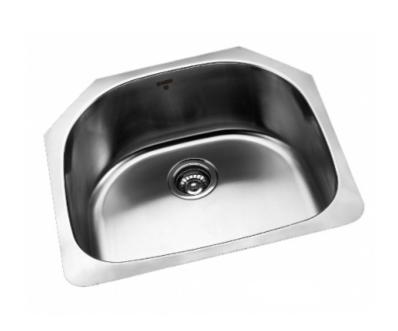

## **MODEL OUS2421-9**

| OVERALL SIZE | 600 mm X 535 mm   |                                                                                                                                                         |
|--------------|-------------------|---------------------------------------------------------------------------------------------------------------------------------------------------------|
|              | 23-5/8" X 21-1/8" | • 304 brushed finish stainless steel 18 gauge                                                                                                           |
| BOWL SIZE    | 540 mm X 480 mm   | <ul> <li>Stainless steel strainer, clips and template included</li> <li>Sound deadening pads</li> </ul>                                                 |
| BOWL SIZE    | 21-1/4" X 18-7/8" | <ul> <li>Drain located towards rear to provide more space under the sink</li> <li>Product certified ASME A112.19.3, CSA B45.0, and CSA B45.4</li> </ul> |
| DEPTH        | 228.6 mm / 9"     |                                                                                                                                                         |