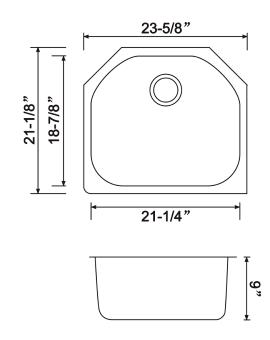

## **MODEL OUS2421-9**

| OVERALL SIZE | 600 mm X 535 mm   |                                                                                                                                                         |
|--------------|-------------------|---------------------------------------------------------------------------------------------------------------------------------------------------------|
|              | 23-5/8" X 21-1/8" | • 304 brushed finish stainless steel 18 gauge                                                                                                           |
| BOWL SIZE    | 540 mm X 480 mm   | <ul> <li>Stainless steel strainer, clips and template included</li> <li>Sound deadening pads</li> </ul>                                                 |
| BOWL SIZE    | 21-1/4" X 18-7/8" | <ul> <li>Drain located towards rear to provide more space under the sink</li> <li>Product certified ASME A112.19.3, CSA B45.0, and CSA B45.4</li> </ul> |
| DEPTH        | 228.6 mm / 9"     |                                                                                                                                                         |