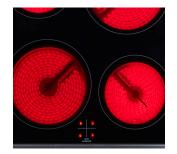

## COLOURS

The Prestige 20" Electric Convection Range comes with a sleek glass 4 element electric cooktop capable of an intense sear or delicate sauce simmering. A smart hot burner indicator shows which burners are still hot while the glass cooktop makes for easier cleanup. Compact kitchen spaces deserve all the style, convenience, and impact found in bigger spaces, from convection cooking for perfectly even heat, to a waisthigh broiler for intense searing this compact range also offers a compartment for extra storage. Cooking and cleaning are completely effortless.