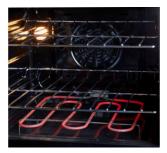

## FEATURES

- Elegant, modern stainless steel design
- Waist-high glass top broiler
- Convection oven
- Hot surface indicator
- Oven light
- 2 adjustable heavy duty oven racks with 3 shelf positions
- 1.6 cu.ft oven capacity
- Storage drawer

Hot surface indicator

Modern knobs designed for easy use

Convection cooking

Storage drawer

www.uniqueappliances.com