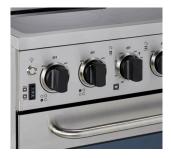

Hot surface indicator

Modern knobs designed for easy use

Convection cooking

Storage drawer

www.uniqueappliances.com