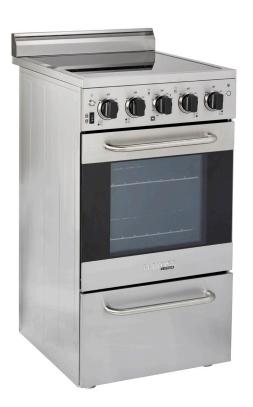

## PRESTIGE 20" ELECTRIC CONVECTION RANGE

 
 MODEL:
 UGP-20V EC S/S

 OPERATION :
 Broil - 2100W Oven - 2100W

 DIMENSIONS:
 H 38.5" x W 20" x D 22.3"

 WEIGHT:
 111.3 lbs / 50.5 kg

 BTU:
 Back: L 1,200 / R 1,800 Front: L 1,800 / F 1,200

## FEATURES

- Elegant, modern stainless steel design
- Waist-high glass top broiler
- Convection oven
- Hot surface indicator
- Oven light
- 2 adjustable heavy duty oven racks with 3 shelf positions
- 1.6 cu.ft oven capacity
- Storage drawer

## COMPACT ELECTRIC RANGE