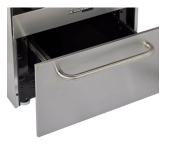

## FEATURES

- Elegant, modern stainless steel design
- Waist-high glass top broiler
- Convection oven
- Hot surface indicator
- Oven light
- 2 adjustable heavy duty oven racks with 3 shelf positions
- 1.6 cu.ft oven capacity
- Storage drawer

Hot surface indicator

Modern knobs designed for easy use

Convection cooking

Storage drawer

www.uniqueappliances.com