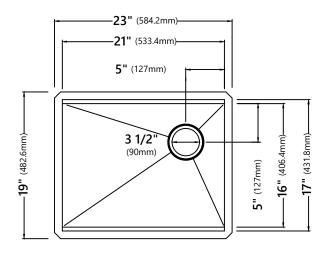

#### **Sink Dimensions**

Overall Dimensions: 23" x 19" Bowl Dimensions: 21" x 16"

Sink Depth: 10"

#### **Features**

- 16 Gauge Stainless Steel Construction
- Undermount Single Bowl Sink
- Required Minimum Cabinet Size: 27" Left to Right, 24" Front to Back
- Rear Off-Set Drain
- 3 1/2" Drain Opening
- NoiseDefend Undercoating and Sound Dampening Pads