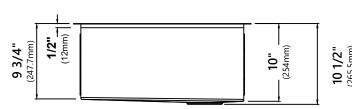

#### **Sink Dimensions**

Overall Dimensions: 23" x 19" Bowl Dimensions: 21" x 16"

Sink Depth: 10"