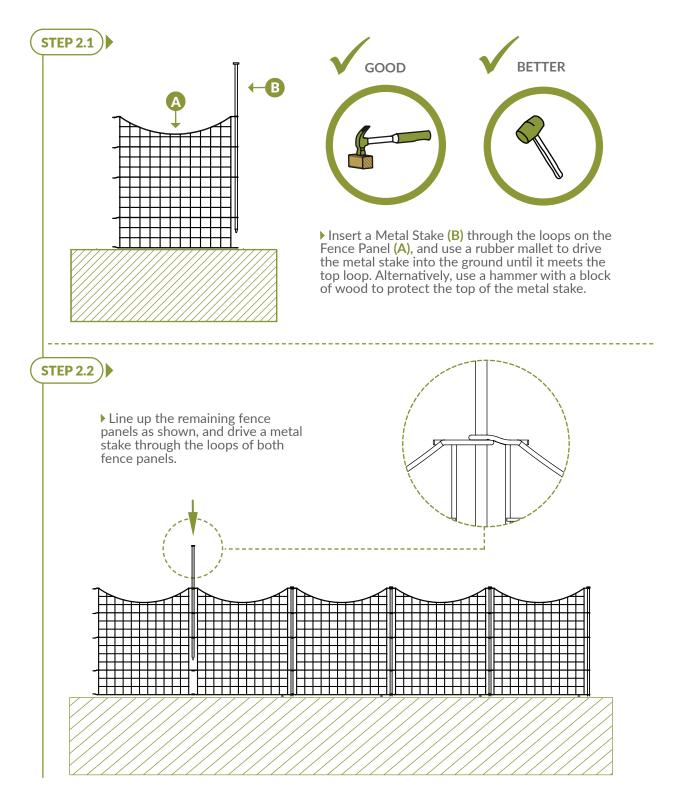

leave a voicemail.

To help you quickly and accurately, please have reference item number **WF29006** and the specific part name which can be found on page 4. It is helpful if you can provide the batch lot which is a stamped number on the inside of the box.

If you are having problems with the assembly or installation of this product, we are happy to assist you with the process, **so please give us a call at 704-892-5222 / 877-234-6196.** 

If for some reason you need to return this product, please allow us to help resolve your issues first. If you still decide to return the product, you will need to initiate the return from the company you originally purchased from.



Detailed Product Dimensions & Specifications



## **STEP 1: LAY OUT** MATERIALS



### **STEP 2: INSTALL** FENCE PANEL