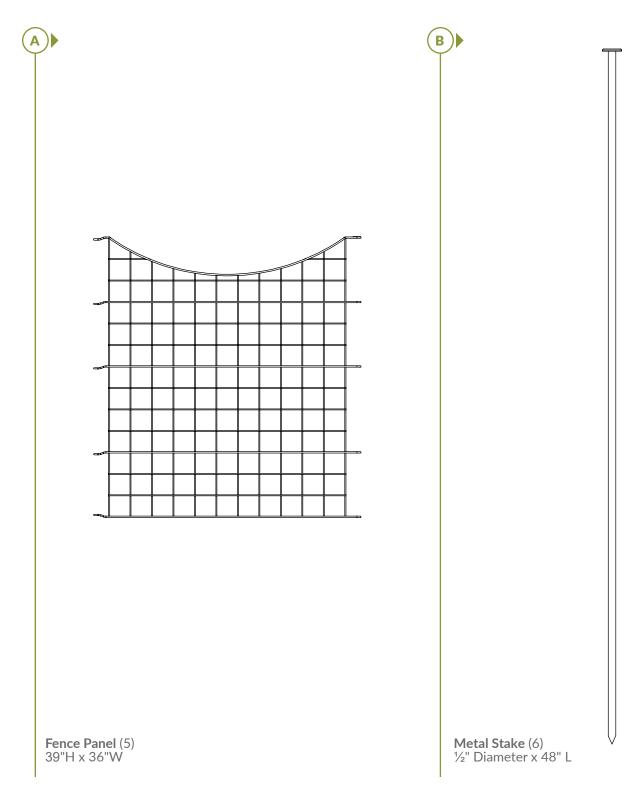

call outside of business hours, please leave a voicemail.

To help you quickly and accurately, please have reference item number **WF29006** and the specific part name which can be found on page 4. It is helpful if you can provide the batch lot which is a stamped number on the inside of the box.

If you are having problems with the assembly or installation of this product, we are happy to assist you with the process, **so please give us a call at 704-892-5222 / 877-234-6196.** 

If for some reason you need to return this product, please allow us to help resolve your issues first. If you still decide to return the product, you will need to initiate the return from the company you originally purchased from.



Detailed Product Dimensions & Specifications



## **STEP 1: LAY OUT** MATERIALS



### **STEP 2: INSTALL** FENCE PANEL