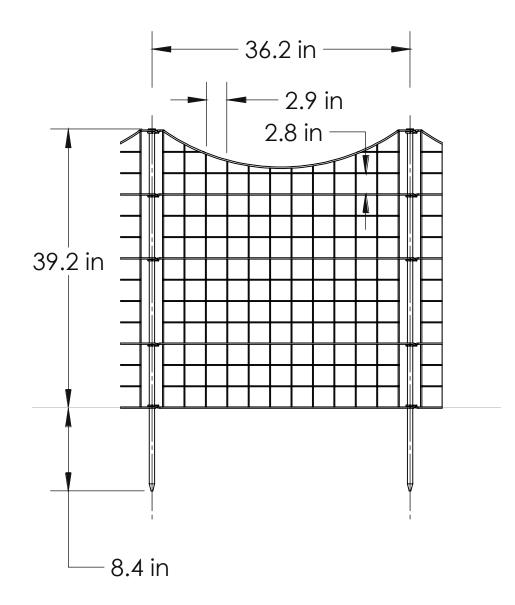

ys from **9am**-**5pm EST**. If you call outside of business hours, please leave a voicemail.

To help you quickly and accurately, please have reference item number **WF29006** and the specific part name which can be found on page 4. It is helpful if you can provide the batch lot which is a stamped number on the inside of the box.

If you are having problems with the assembly or installation of this product, we are happy to assist you with the process, **so please give us a call at 704-892-5222 / 877-234-6196.** 

If for some reason you need to return this product, please allow us to help resolve your issues first. If you still decide to return the product, you will need to initiate the return from the company you originally purchased from.



Detailed Product Dimensions & Specifications



## **STEP 1: LAY OUT** MATERIALS



### **STEP 2: INSTALL** FENCE PANEL