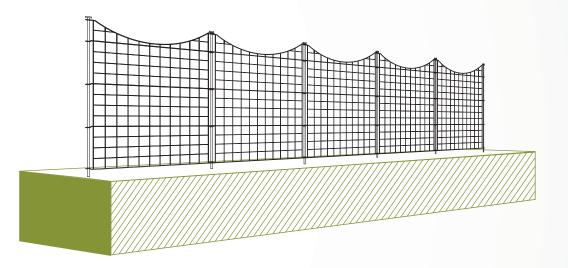

# 39" BLACK METAL GARDEN FENCE (5 PACK WITH STAKES)



ASSEMBLY INSTRUCTIONS WF29006

**30 MIN** Approximate assembly time

Want to see a video on how to assemble this product? **Scan the QR code** 

#### GENERAL INFORMATION **9**

**MISSING** OR

**DAMAGED** PARTS?

NEED ASSEMBLY

HELP?

NEED TO

**RETURN?** 

#### IMPORTANT

- Check the inside of the larger pieces in your box for other materials packed inside.
- When assembling components, place on a non-abrasive surface (i.e. shipping box) to avoid scratching.
- We recommend an area approximately 5'x 8' for unobstructed assembling.
- You should not need to use excessive force when assembling components.

#### VISIT OUR WEBSITE FIRST, SO WE CAN HELP YOU RIGHT AWAY!

Although great care has been taken to ensure proper packaging and hand