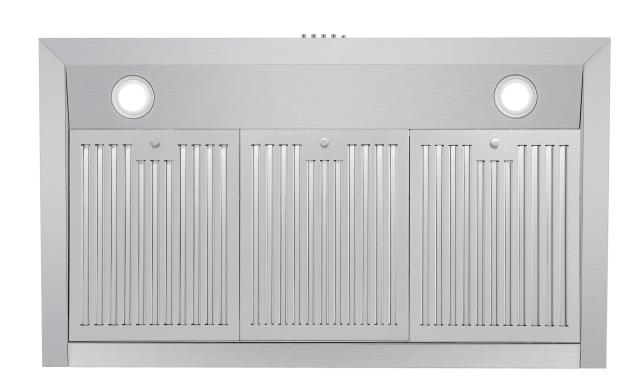

## **UC36** Range Hood

| Size                   | 36 Inch                                                                      |
|------------------------|------------------------------------------------------------------------------|
| Mounting Type          | Under Cabinet                                                                |
| Controls               | Push Button                                                                  |
| Filters                | 3 x Stainless Steel Baffle Filters                                           |
| Material               | 430 Grade Stainless Steel                                                    |
| Air Flow               | 380 CFM                                                                      |
| Noise Level            | 65dB (Max)                                                                   |
| Vent Style             | External                                                                     |
| Lighting               | 2 x Front LED                                                                |
| Voltage                | 120V / 60Hz                                                                  |
| Wattage                | 200W                                                                         |
| Included<br>Components | Bulb(s), Damper, Exhaust Vent, Fan<br>Hardware, Installation Kit, Power Cord |

## **Features**

- $\cdot$  Designed for under cabinet mounting
- · 3 fan speeds
- $\cdot$  380 CFM airflow capacity
- · Push button controls
- $\cdot$  ARC-FLOW® permanent filters
- Front LED lights
- $\cdot$  65 dB. for quiet operation
- $\cdot$  Top vented