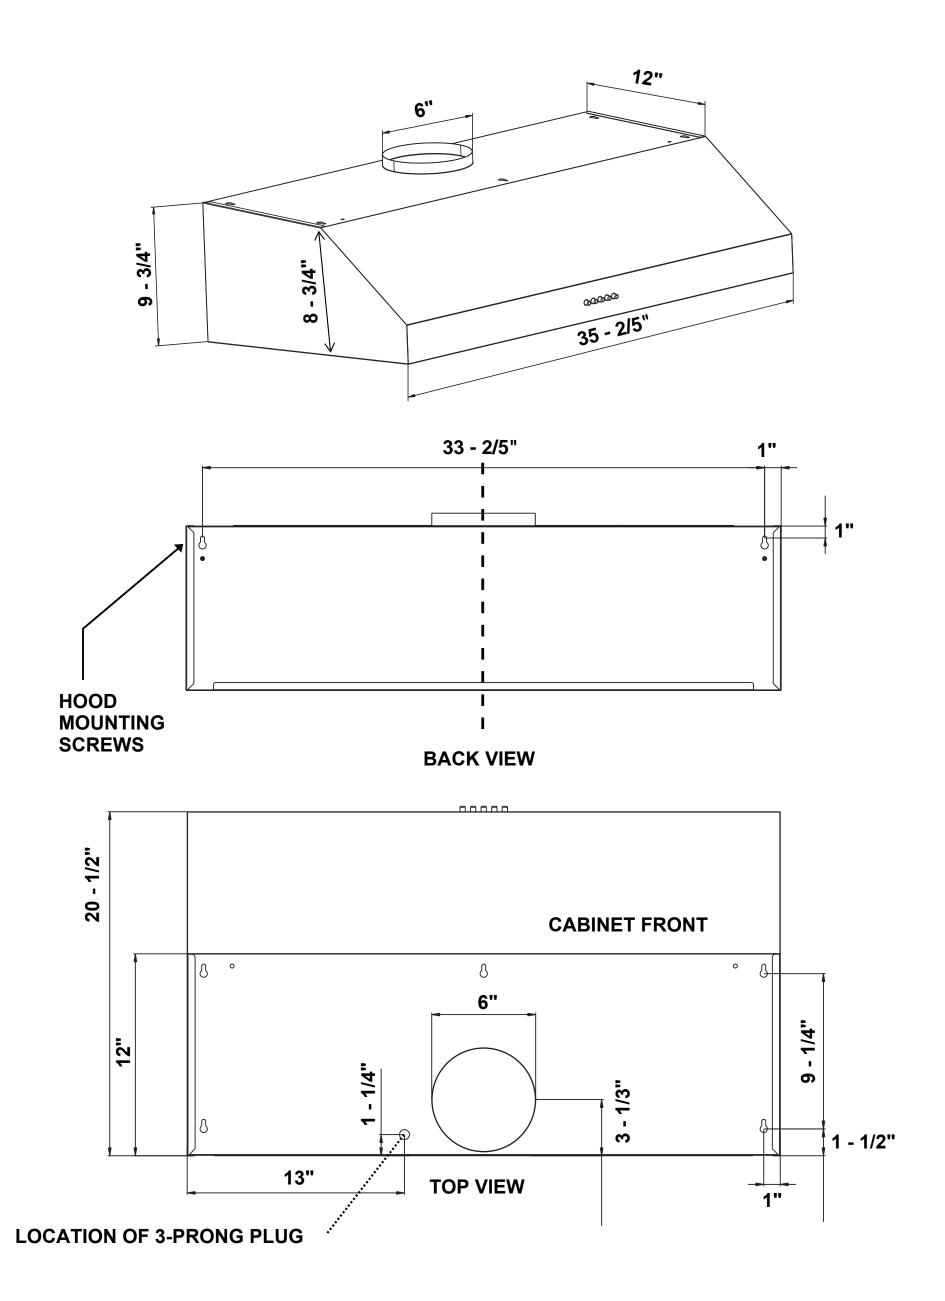

See Page 2 for dimensions

**UC36** Range Hood

Dimensions (WxDxH): 35.4" x 20.5" x 9.75"