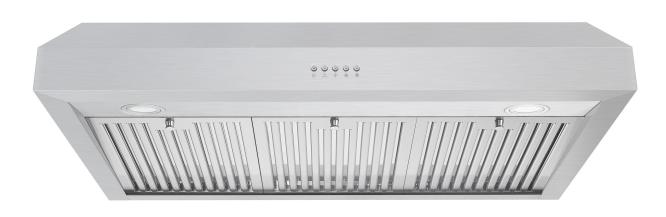

## **UC36**

Presenting this modern European-style range hood, Cosmo's UC36 Range Hood is powered by 380 CFM of suction, 2 LED lights and ARC-FLOW® Stainless Steel Permanent Filters.

## **Features**

- $\cdot$  Designed for under cabinet mounting
- · 3 fan speeds
- $\cdot$  380 CFM airflow capacity
- · Push button controls
- $\cdot$  ARC-FLOW® permanent filters
- Front LED lights
- $\cdot$  65 dB. for quiet operation
- $\cdot$  Top vented