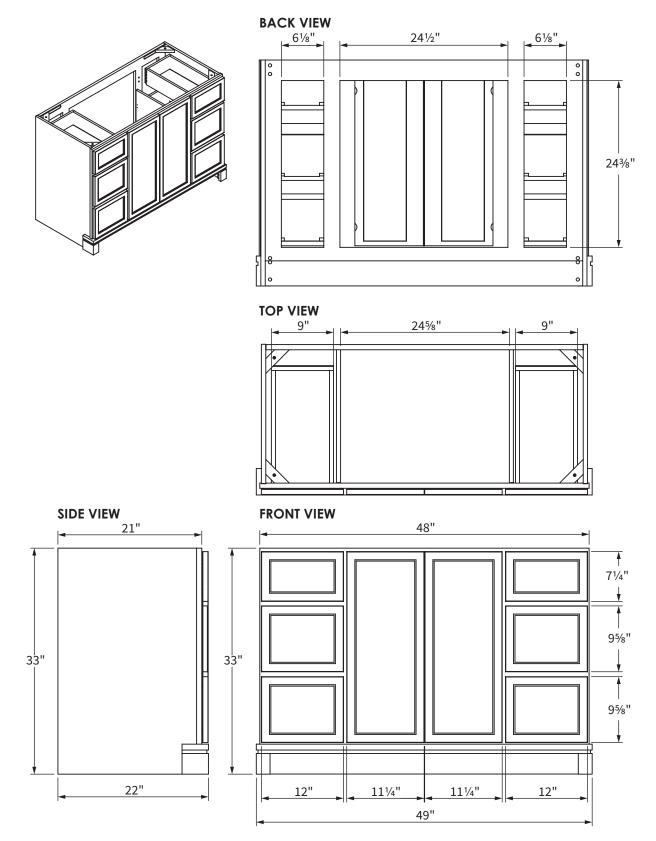

# TENOR 48" Vanity Specifications

NOTE: Measurements are approximate and are provided for informational purposes only.