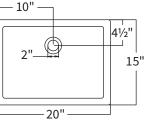

#### PROFILE

534

17" x 115⁄8" Stone Top Opening

**NOTE:** Measurements are approximate and are provided for informational purposes only.