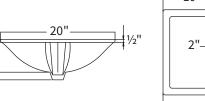

## **Classic Sinks**

Distinguished by a deep elongated basin, the Classic sink is a traditional style. The wide-shaped, sweeping sides rest under the counter. Available in White.

#### PROFILE

534

17" x 115⁄8" Stone Top Opening

**NOTE:** Measurements are approximate and are provided for informational purposes only.