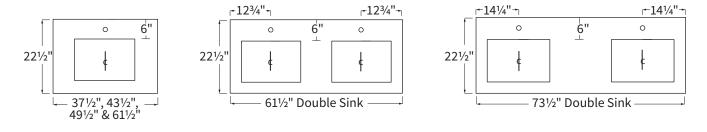

# **Stone Tops**

#### **FEATURES:**

- Vanity top comes with one backsplash and sink(s)
- Side splashes are included based on layout option chosen on order form ٠
- Backsplash and side splash are 4" high .
- . Stone opening for Rectangular Sinks: 17" x 115%"

### SINK POSITIONING