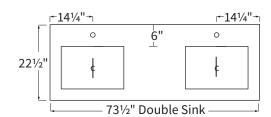

# TENOR Stone Vanity Top and Sink Specifications

# **Stone Tops**

### **FEATURES:**

- Vanity top comes with one backsplash and sink(s)
- Side splashes are included based on layout option chosen on order form
- Backsplash and side splash are 4" high
- Stone opening for Rectangular Sinks: 17" x 11%"

#### SINK POSITIONING