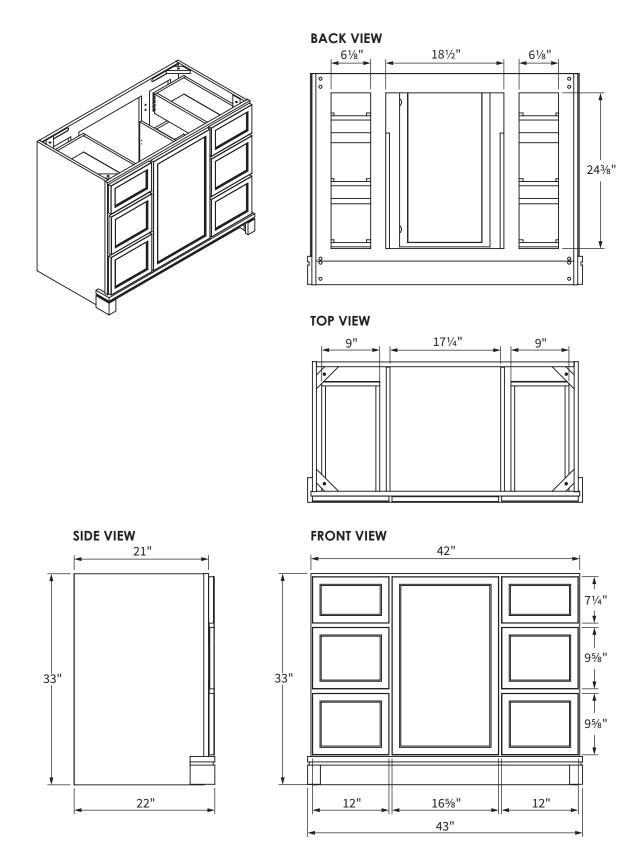

# TENOR 42" Vanity Specifications

**NOTE:** Measurements are approximate and are provided for informational purposes only.