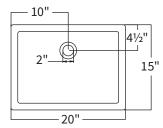

### **FEATURES:**

- Vanity top comes with one backsplash and sink(s)
- Side splashes are included based on layout option chosen on order form
- Backsplash and side splash are 4" high
- Stone opening for Rectangular Sinks: 17" x 11%"

#### SINK POSITIONING