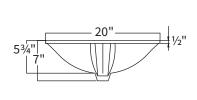

### Classic Sinks

Distinguished by a deep elongated basin, the Classic sink is a traditional style. The wide-shaped, sweeping sides rest under the counter. Available in White.

### **PROFILE**

17" x 115/8" Stone Top Opening

**NOTE:** Measurements are approximate and are provided for informational purposes only.