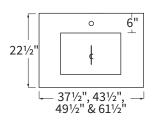

# TENOR Stone Vanity Top and Sink Specifications

# **Stone Tops**

### **FEATURES:**

- Vanity top comes with one backsplash and sink(s)
- Side splashes are included based on layout option chosen on order form
- Backsplash and side splash are 4" high
- Stone opening for Rectangular Sinks: 17" x 11%"

#### SINK POSITIONING