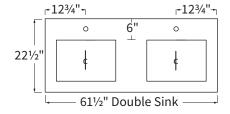

# TENOR Stone Vanity Top and Sink Specifications

# **Stone Tops**

### **FEATURES:**

- Vanity top comes with one backsplash and sink(s)
- Side splashes are included based on layout option chosen on order form
- Backsplash and side splash are 4" high
- Stone opening for Rectangular Sinks: 17" x 11%"

#### SINK POSITIONING