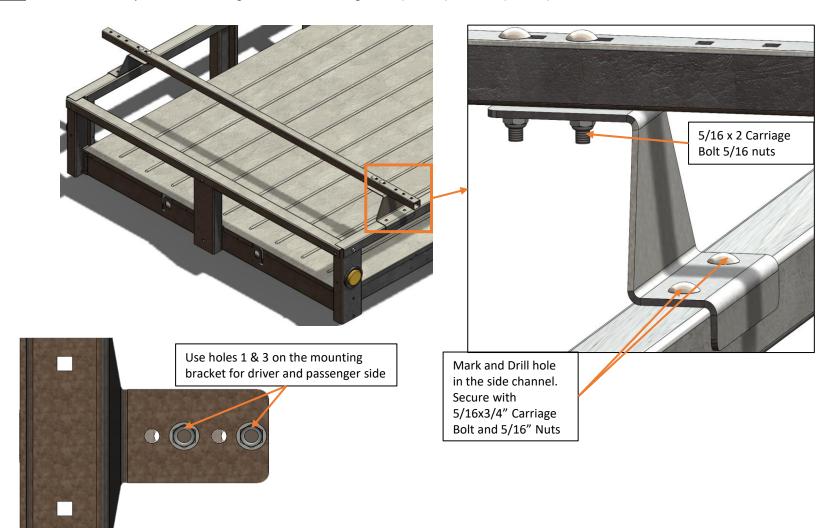

## 4 X 6 ft Trailer rack installation

Step 1: Assemble p/n 504483 Trailer Rack Bar to p/n 504482 Trailer Rack Mounting Bracket with 5/16x2" Carriage Bolts (501077) and nuts (501083).

Step 2: Align the assembled bar and mount to the trailer, mark the mounting holes and drill for a 5/16" bolt (501010).

Step 3: Secure the assembly to the trailer using the 5/16"x ¾" carriage bolts (501010) and nuts (501083)

## 4 X 7 ft Trailer rack installation

Step 1: Assemble p/n 504483 Trailer Rack Bar to p/n 504482 Trailer Rack Mounting Bracket with 5/16x2" Carriage Bolts (501077) and nuts (501083).

Step 2: Align the assembled bar and mount to the trailer, mark the mounting holes and drill for a 5/16" bolt (501010).

#### 5 X 7 ft/ 5 X 10 ft Trailer rack installation

Step 1: Assemble p/n 504483 Trailer Rack Bar to p/n 504482 Trailer Rack Mounting Bracket with 5/16x2" Carriage Bolts (501077) and nuts (501083).

Step 2: Align the assembled bar and mount to the trailer, mark the mounting holes and drill for a 5/16" bolt (501010).

#### Kit trailer rack installation

Step 1: Assemble p/n 504483 Trailer Rack Bar to p/n 504482 Trailer Rack Mounting Bracket with 5/16x2" Carriage Bolts (501077) and nuts (501083).

Step 2: Align the assembled bar and mount to the trailer, mark the mounting holes and drill for a 5/16" bolt (501010).

Step 3: Secure the assembly to the trailer using the 5/16"x \%" carriage bolts (501010) and nuts (501083)