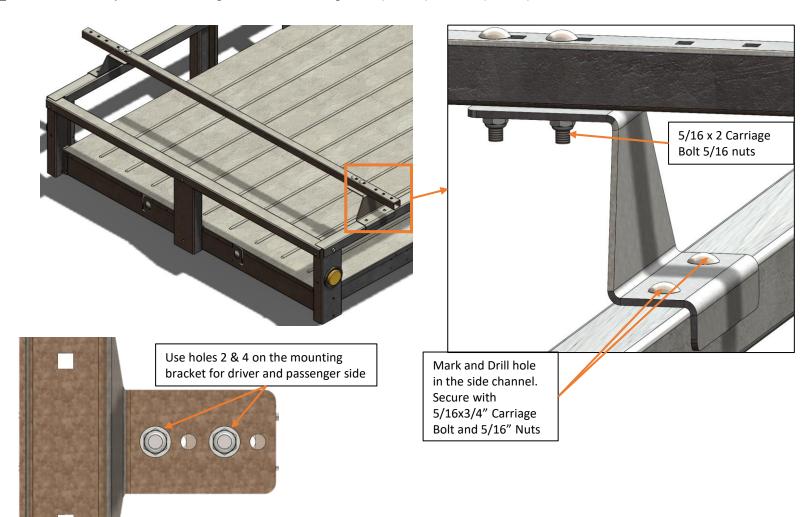

## 4 X 6 ft Trailer rack installation

Step 1: Assemble p/n 504483 Trailer Rack Bar to p/n 504482 Trailer Rack Mounting Bracket with 5/16x2" Carriage Bolts (501077) and nuts (501083).

Step 2: Align the assembled bar and mount to the trailer, mark the mounting holes and drill for a 5/16" bolt (501010).

Step 3: Secure the assembly to the trailer using the 5/16"x ¾" carriage bolts (501010) and nuts (501083)