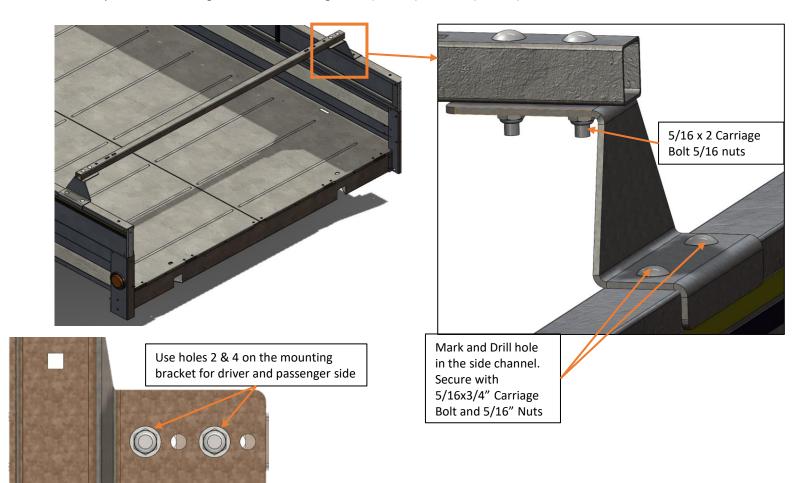

## 4 X 7 ft Trailer rack installation

Step 1: Assemble p/n 504483 Trailer Rack Bar to p/n 504482 Trailer Rack Mounting Bracket with 5/16x2" Carriage Bolts (501077) and nuts (501083).

Step 2: Align the assembled bar and mount to the trailer, mark the mounting holes and drill for a 5/16" bolt (501010).

Step 3: Secure the assembly to the trailer using the 5/16"x ¾" carriage bolts (501010) and nuts (501083)