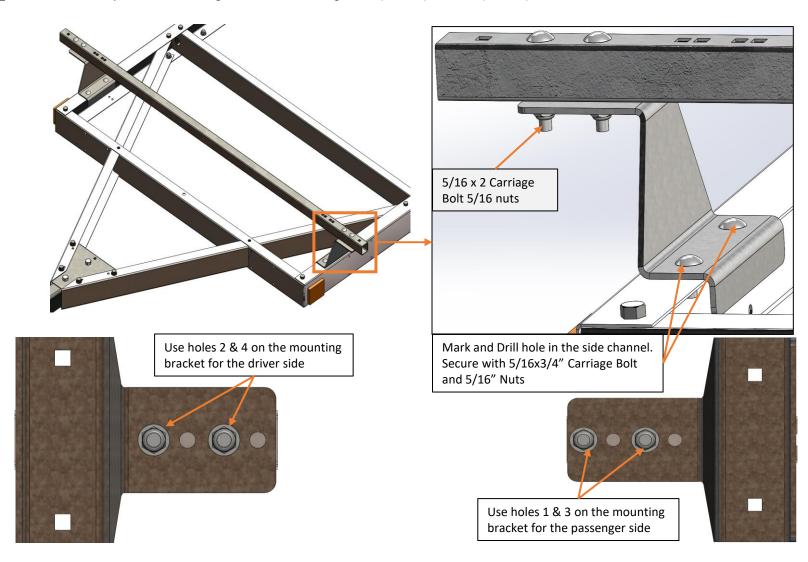

#### 5 X 7 ft/ 5 X 10 ft Trailer rack installation

Step 1: Assemble p/n 504483 Trailer Rack Bar to p/n 504482 Trailer Rack Mounting Bracket with 5/16x2" Carriage Bolts (501077) and nuts (501083).

Step 2: Align the assembled bar and mount to the trailer, mark the mounting holes and drill for a 5/16" bolt (501010).

Step 3: Secure the assembly to the trailer using the 5/16"x ¾" carriage bolts (501010) and nuts (501083)