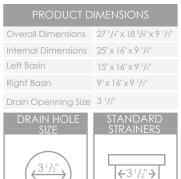

# **NORQUAY**

COMPOSITE GRANITE 60/40 DOUBLE BOWL KITCHEN SINK

















## Made from 80% Quartz and 20% Acrylic Resin, this special hardened composite is highly stain, scratch, heat and dent resistant, and is also extremely easy to clean and maintain.









This product is covered by a limited lifetime warranty. Consult our websité for complete details.



Canadian designed that meet the highest plumbing standards for North America.

Apply hot water and a few drops of mild dish soap.

Scrub the sink using the sponge.

After you have thoroughly scrubbed the sink, rinse it and dry using a soft cloth.

Optional: you could use a small amount of mineral oil to restore your sink's shine.

Stylish International Inc.



www.stylishkb.com



stylish.international.inc



@care@stylishkb.com