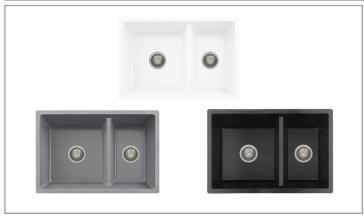

# **NORQUAY**

COMPOSITE GRANITE 60/40 DOUBLE BOWL KITCHEN SINK

















## Made from 80% Quartz and 20% Acrylic Resin, this special hardened composite is highly stain, scratch, heat and dent resistant, and is also extremely easy to clean and maintain.









This product is covered by a limited lifetime warranty. Consult our websité for complete details.



Canadian designed that meet the highest plumbing standards for North America.

Apply hot water and a few drops of mild dish soap.

Scrub the sink using the sponge.

After you have thoroughly scrubbed the sink, rinse it and dry using a soft cloth.

Optional: you could use a small amount of mineral oil to restore your sink's shine.

Stylish International Inc.



www.stylishkb.com



stylish.international.inc



@care@stylishkb.com