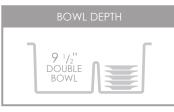

# **NORQUAY**

COMPOSITE GRANITE 60/40 DOUBLE BOWL KITCHEN SINK

















## Made from 80% Quartz and 20% Acrylic Resin, this special hardened composite is highly stain, scratch, heat and dent resistant, and is also extremely easy to clean and maintain.









This product is covered by a limited lifetime warranty. Consult our websité for complete details.



Canadian designed that meet the highest plumbing standards for North America.

Apply hot water and a few drops of mild dish soap.

Scrub the sink using the sponge.

After you have thoroughly scrubbed the sink, rinse it and dry using a soft cloth.

Optional: you could use a small amount of mineral oil to restore your sink's shine.

Stylish International Inc.



www.stylishkb.com



stylish.international.inc



@care@stylishkb.com