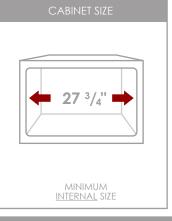

# **NORQUAY**

COMPOSITE GRANITE 60/40 DOUBLE BOWL KITCHEN SINK

















## Made from 80% Quartz and 20% Acrylic Resin, this special hardened composite is highly stain, scratch, heat and dent resistant, and is also extremely easy to clean and maintain.









This product is covered by a limited lifetime warranty. Consult our websité for complete details.



Canadian designed that meet the highest plumbing standards for North America.

Apply hot water and a few drops of mild dish soap.

Scrub the sink using the sponge.

After you have thoroughly scrubbed the sink, rinse it and dry using a soft cloth.

Optional: you could use a small amount of mineral oil to restore your sink's shine.

Stylish International Inc.



www.stylishkb.com



stylish.international.inc



@care@stylishkb.com