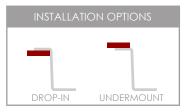

# **NORQUAY**

COMPOSITE GRANITE 60/40 DOUBLE BOWL KITCHEN SINK

















## Made from 80% Quartz and 20% Acrylic Resin, this special hardened composite is highly stain, scratch, heat and dent resistant, and is also extremely easy to clean and maintain.









This product is covered by a limited lifetime warranty. Consult our websité for complete details.



Canadian designed that meet the highest plumbing standards for North America.

Apply hot water and a few drops of mild dish soap.

Scrub the sink using the sponge.

After you have thoroughly scrubbed the sink, rinse it and dry using a soft cloth.

Optional: you could use a small amount of mineral oil to restore your sink's shine.

Stylish International Inc.



www.stylishkb.com



stylish.international.inc



@care@stylishkb.com