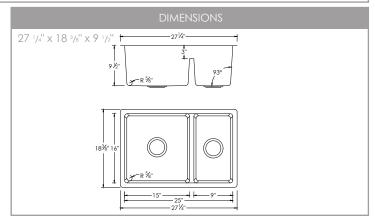

# **NORQUAY**

COMPOSITE GRANITE 60/40 DOUBLE BOWL KITCHEN SINK

















## Made from 80% Quartz and 20% Acrylic Resin, this special hardened composite is highly stain, scratch, heat and dent resistant, and is also extremely easy to clean and maintain.









This product is covered by a limited lifetime warranty. Consult our websité for complete details.



Canadian designed that meet the highest plumbing standards for North America.

Apply hot water and a few drops of mild dish soap.

Scrub the sink using the sponge.

After you have thoroughly scrubbed the sink, rinse it and dry using a soft cloth.

Optional: you could use a small amount of mineral oil to restore your sink's shine.

Stylish International Inc.



www.stylishkb.com



stylish.international.inc



@care@stylishkb.com