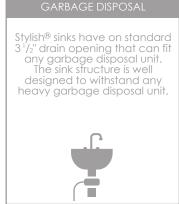

# **NORQUAY**

COMPOSITE GRANITE 60/40 DOUBLE BOWL KITCHEN SINK

















## Made from 80% Quartz and 20% Acrylic Resin, this special hardened composite is highly stain, scratch, heat and dent resistant, and is also extremely easy to clean and maintain.









This product is covered by a limited lifetime warranty. Consult our websité for complete details.



Canadian designed that meet the highest plumbing standards for North America.

Apply hot water and a few drops of mild dish soap.

Scrub the sink using the sponge.

After you have thoroughly scrubbed the sink, rinse it and dry using a soft cloth.

Optional: you could use a small amount of mineral oil to restore your sink's shine.

Stylish International Inc.



www.stylishkb.com



stylish.international.inc



@care@stylishkb.com