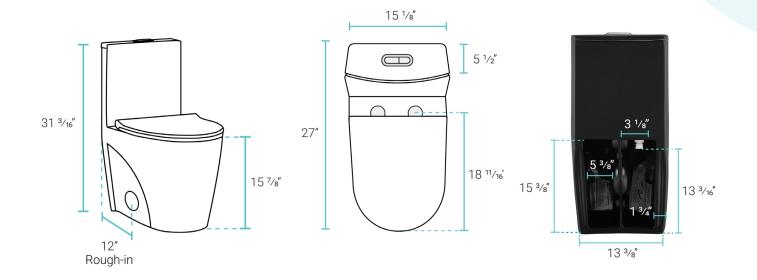

#### Installation:

- Floor mount
- Standard 12" rough-in

### Specifications:

- N.W: 107.93 lb.

- L: 27" x W: 15 1/8" x H: 31 3/16"