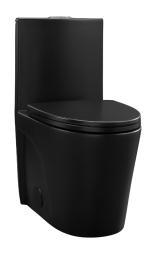

## St. Tropez

# One-Piece Toilet SM-1T254MB

#### Features:

- One-piece, seamless, easy-to-clean design
- Glazed ceramic, skirted trapway
- Elongated bowl
- 16" bowl height
- Dual, Vortex<sup>™</sup> flush 1.1/1.6 GPF
- Quick-release, soft-close seat

#### Colors & Finishes:

☐ White: SM-1T254

■ Matte Black: SM-1T254MB

Matte White: SM-1T254MW

■ Bisque: SM-1T254BQ