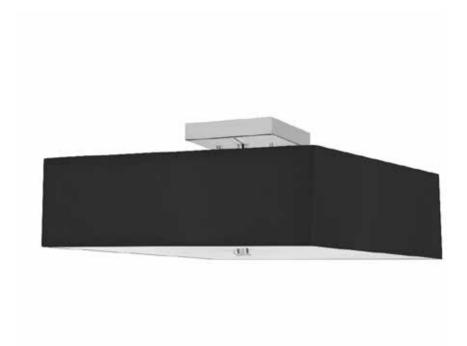

## SRN-143SF-PC-BK - 3LT Incandescent Semi-Flush PC w/ Black Shade

## 3 Light Incandescent Semi-Flush, Polished Chrome with Black Shade

| Height<br>Width/Length<br>Depth<br>Weight                                                | 9.25<br>14.25<br>14.25<br>3 | No. of Bulbs<br>LED Compatible<br>Total Wattage                 | 3<br>LED Compatible<br>180                                      |
|------------------------------------------------------------------------------------------|-----------------------------|-----------------------------------------------------------------|-----------------------------------------------------------------|
| Body Material<br>Finish/Color<br>Type of Finish                                          | Fabric<br>Black<br>Satin    | Second Material<br>Second Finish/Color<br>Second Type of Finish | Metal<br>Polished Chrome<br>Electroplated                       |
| Bulb 1 Amount Bulb 1 Base Type Bulb 1 Max Watt. Bulb 1 Included Bulb 1 Lumens Bulb 1 CRI | 3<br>E26<br>60<br>No        | Rated For<br>Voltage<br>Approval<br>Warranty<br>Instal Position | Damp Location<br>120V<br>cUL or equivalent<br>1 Year<br>Ceiling |