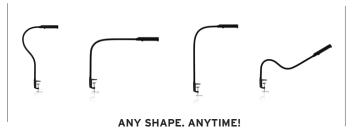

The UberLight Flex's 26.5" silicone gooseneck can hold virtually any shape. Anywhere. Anytime. Includes USB connectivity and power brick for portability and a 270° rotational head for precision control.