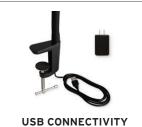

The UberLight Flex's 26.5" silicone gooseneck can hold virtually any shape. Anywhere. Anytime. Includes USB connectivity and power brick for portability and a 270° rotational head for precision control.