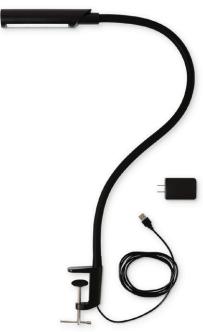

## 3200TL

LED PORTABLE TASK LIGHT WITH CLAMP

The new UberLight Flex offers complete control. With nine total light settings and 40% more luminous efficiency, the new UberLight Flex delivers up to 240% more lumen power than our previous model.

The UberLight Flex's 26.5" silicone gooseneck can hold virtually any shape. Anywhere. Anytime. Includes USB connectivity and power brick for portability and a 270° rotational head for precision control.