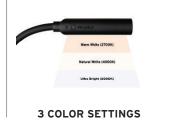

## 3200TL

LED PORTABLE TASK LIGHT WITH CLAMP

The new UberLight Flex offers complete control. With nine total light settings and 40% more luminous efficiency, the new UberLight Flex delivers up to 240% more lumen power than our previous model.

9 DIFFERENT SETTINGS