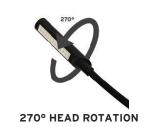

The UberLight Flex's 26.5" silicone gooseneck can hold virtually any shape. Anywhere. Anytime. Includes USB connectivity and power brick for portability and a 270° rotational head for precision control.