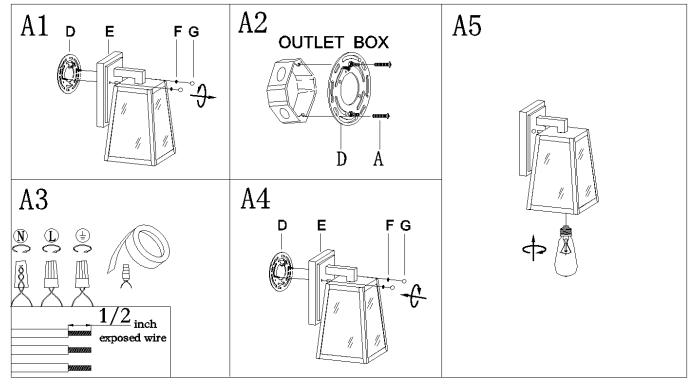

A) Go to the main fuse, or circuit breaker, box in your home. Place the main power switch in the "OFF" position.

B) Place the wall switch in the "OFF" position.

3. Make assembly

Step A1: Unscrew knob nuts (G) and remove plastic washers (F) from mounting plate (D), then set aside for the following steps.

Step A2: Secure mounting plate (D) to outlet box with mounting screws (A).

Step A3: Make wire connections

Step A4: Align the holes in the back plate (E) with the pre-assembled mounting screws, then attach the back

plate (E) using the previously removed knob nuts (G) and plastic washers (F). Hand tighten until snug. Step A5: Install bulbs (Not included) (Please do not exceed the maximum wattage recommended on the socket.)