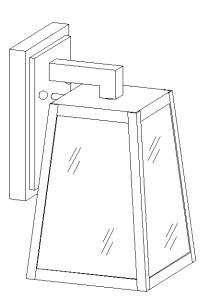

opy on all side. Any gaps between the mounting surface and canopy exceeding 3/16" should be corrected as required.
- 5. Make sure that the ceiling or wall can stand the weight of the lamp before installation.
- 6. Make sure the voltage you are using is **120V**. The maximum wattage is **Type A,Max 60W** per bulb.
- 7. Keep the lamp away from acidic and alkaline substances in case of damaging the surface of the lamp.
- 8. When replacing bulb, you should turn off or unplug the lamp and you must wait until it is cool as bulbs get hot quickly.
- 9. The safety instructions appearing in this manual are not meant to cover all possible conditions that may occur. It must be understood that common sense, caution and care must be used with any electrical products.

# **IMAGE FOR FINISHED PRODUCT:**



# TOOLS REQUIRED (NOT INCLUDED):

Before starting assembly and installation please prepare the needed tools as below picture

|        |                                         |                 |        | Construction of the second sec |
|--------|-----------------------------------------|-----------------|--------|------------------------------------------------------------------------------------------------------------------------------------------------------------------------------------------------------------------------------------------------------------------------------------------------------------------------------------------------------------------------------------------------------------------------------------------------------------------------------------------------