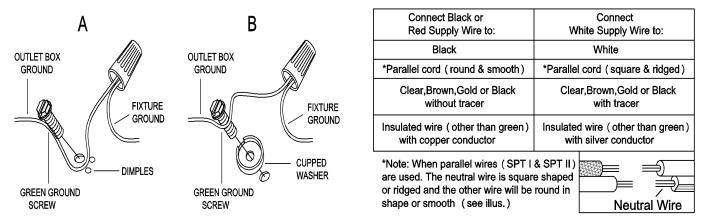

# Connect wires as below wires connection shown. **PLEASE NOTE THAT GROUND WIRE IS BARE COPPER WIRE, NEVER CONNECT OTHER WIRES TO GROUND WIRES.**

# Connect ground wires according to the below chart

Connect wires according to the below chart

Twist wires together with plastic wire connector until tightly joined, and wrap each connector with approved electrical tape. Be sure that no wire strands are exposed and then carefully tuck all wires into the outlet box.