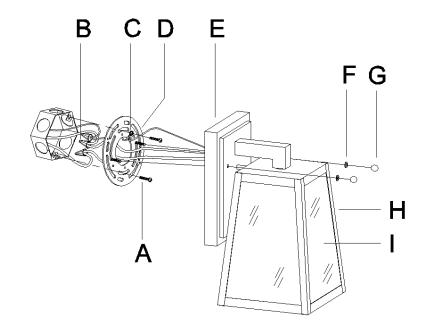

#### **PARTS INCLUDING:**

- (C) Green ground screw (1)
- (D) Mounting plate (1)
- (E) Back plate (1)
- (F) Plastic washer (2)
- (G) Knob nut (2)
- (H) Iron frame (1)
- (I) Glass plate (4)

#### ACCESSORIES ENCLOSED:

(A) Mounting screw (2)

(B) Plastic wire connector (3)