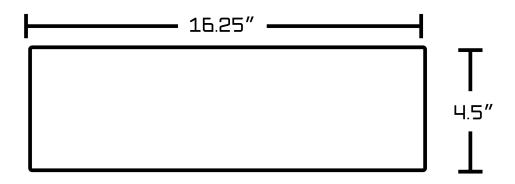

## Feature(s):

• THIS PRODUCT INCLUDE(S): 1x bathroom vessel sink in white color (1305), 1x bathroom sink faucet in chrome color (28811), 1x bathroom sink drain in chrome color (33593).

- This product is a bundle (set of multiple products).
- This bathroom vessel sink set features a rectangle shape with a transitional style.
- This product is made for above counter installation.
- DIY installation instructions are included in the box.
- This bathroom vessel sink set is designed for a 1 hole faucet and the faucet drilling location is on the left.
- This bathroom vessel sink set features 1 sink.
- This bathroom vessel sink set is made with ceramic.
- The primary color of this product is white and it comes with chrome hardware.
- Smooth non-porous surface; prevents from discoloration and fading.
- Double fired and glazed for durability and stain resistance.
- 1.75-in. standard USA-Canada drain opening.
- Constructed with lead-free brass, ensuring strength and durability.
- Solid bulky brass feel (not cheap and light).
- 16.25-in. Width (left to right).
- 11.75-in. Depth (back to front).
- 4.5-in. Height (top to bottom).
- All dimensions are nominal.
- This product can usually be shipped out in 1 day.
- Quality control approved in Canada.
- Each box on your order is physically opened-up and inspected to make sure only the highest quality product is shipped.
- We take and store photos of every single quality audit of every single order we ship.
- You can see them when you track your order on our website.