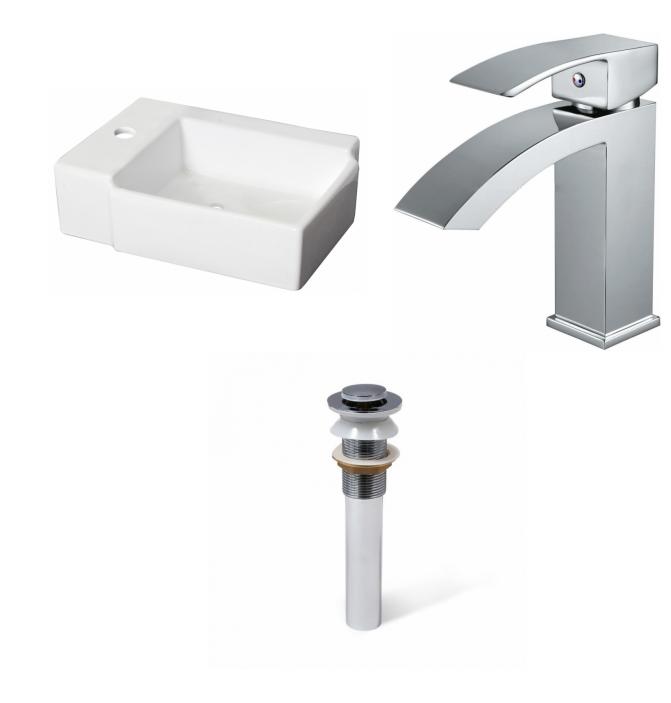

| QTY | Product ID | Series | Product Type         | Description                                                                   | Color  | Stock* | Expected Stock* Expected Stock ETA* |
|-----|------------|--------|----------------------|-------------------------------------------------------------------------------|--------|--------|-------------------------------------|
| 1   | 1305       | N/A    | Bathroom Vessel Sink | 16.25-in. W Above Counter White Bathroom Vessel Sink For 1 Hole Left Drilling | White  | 15     | 0                                   |
| 1   | 28811      | N/A    | Bathroom Sink Faucet | 1 Hole CUPC Approved Lead Free Brass Faucet In Chrome Color                   | Chrome | 49     | 0                                   |
| 1   | 33593      | N/A    | Bathroom Sink Drain  | 2.6-in. W Stainless Steel Bathroom Sink Drain In Chrome                       | Chrome | 46     | 0                                   |

## Feature(s):

• THIS PRODUCT INCLUDE(S): 1x bathroom vessel sink in white color (1305), 1x bathroom sink faucet in chrome color (28811), 1x bathroom sink drain in chrome color (33593).

- This product is a bundle (set of multiple products).
- This bathroom vessel sink set features a rectangle shape with a transitional style.
- This product is made for above counter installation.
- DIY installation instructions are included in the box.
- This bathroom vessel sink set is designed for a 1 hole faucet and the faucet drilling location is on the left.
- This bathroom vessel sink set features 1 sink.
- This bathroom vessel sink set is made with ceramic.
- The primary color of this product is white and it comes with chrome hardware.
- Smooth non-porous surface; prevents from discoloration and fading.
- Double fired and glazed for durability and stain resistance.
- 1.75-in. standard USA-Canada drain opening.
- Constructed with lead-free brass, ensuring strength and durability.
- Solid bulky brass feel (not cheap and light).
- 16.25-in. Width (left to right).
- 11.75-in. Depth (back to front).
- 4.5-in. Height (top to bottom).
- All dimensions are nominal.
- This product can usually be shipped out in 1 day.
- Quality control approved in Canada.
- Each box on your order is physically opened-up and inspected to make sure only the highest quality product is shipped.
- We take and store photos of every single quality audit of every single order we ship.
- You can see them when you track your order on our website.