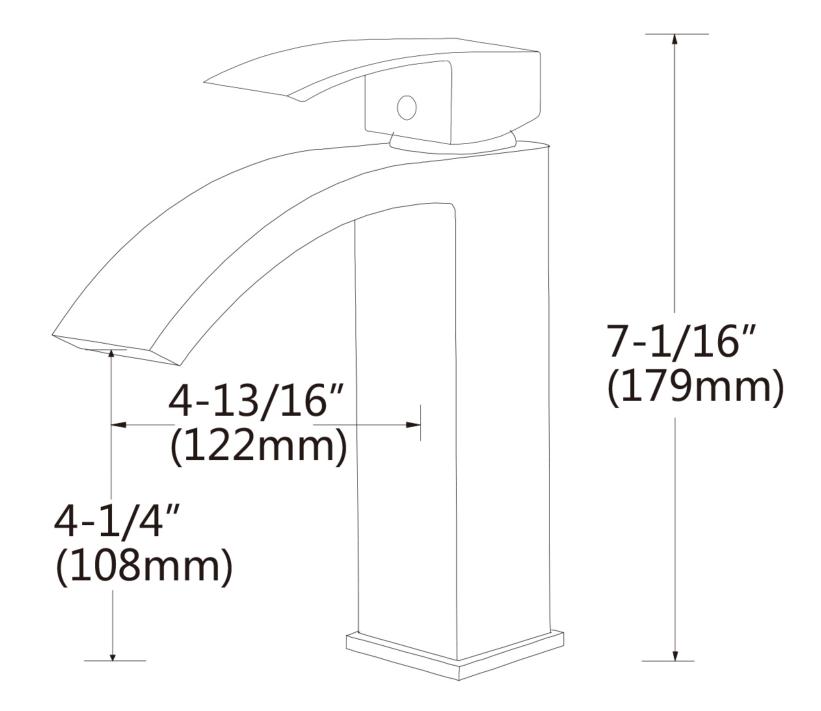

| QTY | Product ID | Series | Product Type         | Description                                                                   | Color  | Stock* | Expected Stock* Expected Stock ETA* |
|-----|------------|--------|----------------------|-------------------------------------------------------------------------------|--------|--------|-------------------------------------|
| 1   | 1305       | N/A    | Bathroom Vessel Sink | 16.25-in. W Above Counter White Bathroom Vessel Sink For 1 Hole Left Drilling | White  | 15     | 0                                   |
| 1   | 28811      | N/A    | Bathroom Sink Faucet | 1 Hole CUPC Approved Lead Free Brass Faucet In Chrome Color                   | Chrome | 49     | 0                                   |
| 1   | 33593      | N/A    | Bathroom Sink Drain  | 2.6-in. W Stainless Steel Bathroom Sink Drain In Chrome                       | Chrome | 46     | 0                                   |

## Feature(s):

• THIS PRODUCT INCLUDE(S): 1x bathroom vessel sink in white color (1305), 1x bathroom sink faucet in chrome color (28811), 1x bathroom sink drain in chrome color (33593).

- This product is a bundle (set of multiple products).
- This bathroom vessel sink set features a rectangle shape with a transitional style.
- This product is made for above counter installation.
- DIY installation instructions are included in the box.
- This bathroom vessel sink set is designed for a 1 hole faucet and the faucet drilling location is on the left.
- This bathroom vessel sink set features 1 sink.
- This bathroom vessel sink set is made with ceramic.
- The primary color of this product is white and it comes with chrome hardware.
- Smooth non-porous surface; prevents from discoloration and fading.
- Double fired and glazed for durability and stain resistance.
- 1.75-in. standard USA-Canada drain opening.
- Constructed with lead-free brass, ensuring strength and durability.
- Solid bulky brass feel (not cheap and light).
- 16.25-in. Width (left to right).
- 11.75-in. Depth (back to front).
- 4.5-in. Height (top to bottom).
- All dimensions are nominal.
- This product can usually be shipped out in 1 day.
- Quality control approved in Canada.
- Each box on your order is physically opened-up and inspected to make sure only the highest quality product is shipped.
- We take and store photos of every single quality audit of every single order we ship.
- You can see them when you track your order on our website.