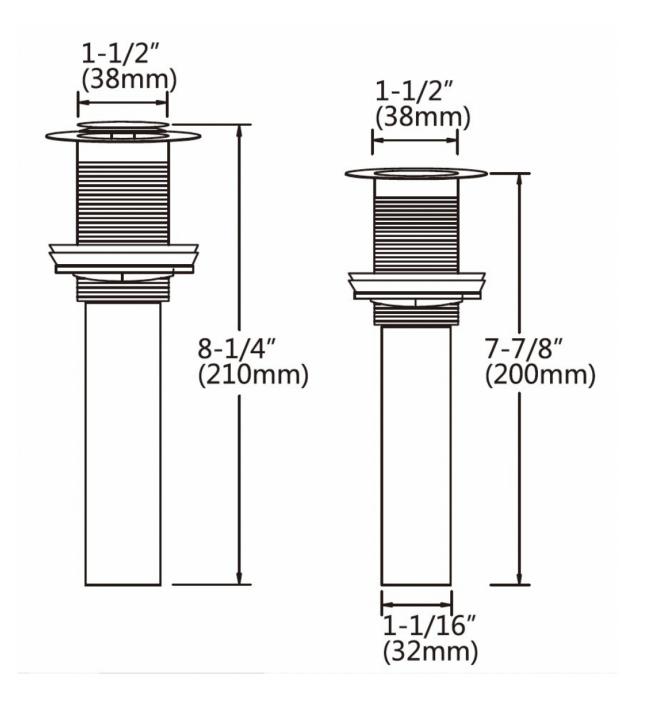

| Product ID:               | 33593                    |
|---------------------------|--------------------------|
| Product Type:             | Bathroom Vessel Sink Set |
| Shape:                    | Rectangle                |
| Install Type:             | Above Counter            |
| Faucet Drilling:          | 1 Hole                   |
| Faucet Drilling Location: | Left                     |
| Overflow:                 | No                       |
| Num Of Sinks:             | 1                        |
| Includes Faucets:         | Yes                      |
| Includes Drains:          | Yes                      |
| Width Group:              | 10-in 19-in.             |
| Material:                 | Ceramic                  |
| Style:                    | Transitional             |
| Finish:                   | Enamel Glaze             |
| Hardware Color:           | Chrome                   |
| Color:                    | White                    |
| Recommended Ship Method:  | SP                       |
|                           |                          |