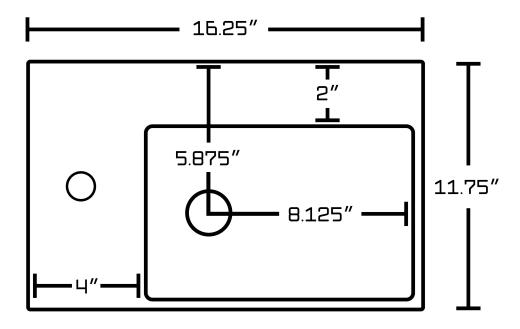

## Feature(s):

• THIS PRODUCT INCLUDE(S): 1x bathroom vessel sink in white color (1305), 1x bathroom sink faucet in chrome color (28811), 1x bathroom sink drain in chrome color (33593).

- This product is a bundle (set of multiple products).
- This bathroom vessel sink set features a rectangle shape with a transitional style.
- This product is made for above counter installation.
- DIY installation instructions are included in the box.
- This bathroom vessel sink set is designed for a 1 hole faucet and the faucet drilling location is on the left.
- This bathroom vessel sink set features 1 sink.
- This bathroom vessel sink set is made with ceramic.
- The primary color of this product is white and it comes with chrome hardware.
- Smooth non-porous surface; prevents from discoloration and fading.
- Double fired and glazed for durability and stain resistance.
- 1.75-in. standard USA-Canada drain opening.
- Constructed with lead-free brass, ensuring strength and durability.
- Solid bulky brass feel (not cheap and light).
- 16.25-in. Width (left to right).
- 11.75-in. Depth (back to front).
- 4.5-in. Height (top to bottom).
- All dimensions are nominal.
- This product can usually be shipped out in 1 day.
- Quality control approved in Canada.
- Each box on your order is physically opened-up and inspected to make sure only the highest quality product is shipped.
- We take and store photos of every single quality audit of every single order we ship.
- You can see them when you track your order on our website.

| Product ID:               | 33593                    |
|---------------------------|--------------------------|
| Product Type:             | Bathroom Vessel Sink Set |
| Shape:                    | Rectangle                |
| Install Type:             | Above Counter            |
| Faucet Drilling:          | 1 Hole                   |
| Faucet Drilling Location: | Left                     |
| Overflow:                 | No                       |
| Num Of Sinks:             | 1                        |
| Includes Faucets:         | Yes                      |
| Includes Drains:          | Yes                      |
| Width Group:              | 10-in 19-in.             |
| Material:                 | Ceramic                  |
| Style:                    | Transitional             |
| Finish:                   | Enamel Glaze             |
| Hardware Color:           | Chrome                   |
| Color:                    | White                    |
| Recommended Ship Method:  | SP                       |
|                           |                          |