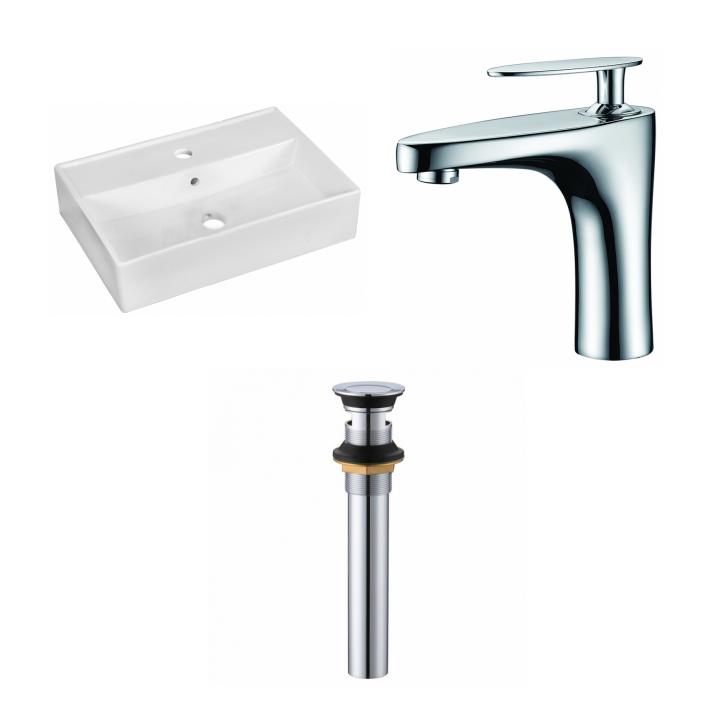

| QTY | Product ID | Series | Product Type         | Description                                                                     | Color  | Stock* | Expected Stock* | Expected Stock ETA* |
|-----|------------|--------|----------------------|---------------------------------------------------------------------------------|--------|--------|-----------------|---------------------|
|     |            | N/A    | Bathroom Vessel Sink | 19.75-in. W Above Counter White Bathroom Vessel Sink For 1 Hole Center Drilling | White  | 1      | 0               |                     |
| 1   | 1782       | Eli    | Bathroom Sink Faucet | 1 Hole CUPC Approved Lead Free Brass Faucet In Chrome Color                     | Chrome | 86     | 0               |                     |
| 1   | 33592      | N/A    | Bathroom Sink Drain  | 2.60-in. W Stainless Steel Bathroom Sink Drain With Overflow In Chrome          | Chrome | 49     | 0               |                     |

<sup>\*</sup>Estimated as of 21 Jan 2022 2:53 PM.

Quality control approved in Canada. Each box on your order is physically opened-up and inspected to make sure only the highest quality product is shipped. We take and store photos of every single quality audit of every single order we ship. You can see them when you track your order on our website. This product is a group of multiple products. It features a rectangle shape. This bathroom vessel sink set is designed to be installed as a above counter bathroom vessel sink set. It is constructed with ceramic. This bathroom vessel sink set comes with a enamel glaze finish in White color. It is designed for a 1 hole faucet.

## Feature(s):

- THIS PRODUCT INCLUDE(S): 1x bathroom vessel sink in white color (1328), 1x bathroom sink faucet in chrome color (1782), 1x bathroom sink drain in chrome color (33592).
- This product is a bundle (set of multiple products).
- This bathroom vessel sink set features a rectangle shape with a modern style.
- This product is made for above counter installation.
- DIY installation instructions are included in the box.
- This bathroom vessel sink set is designed for a 1 hole faucet and the faucet drilling location is on the center.
- Comes with an overflow for safety.
- This bathroom vessel sink set features 1 sink.
- This bathroom vessel sink set is made with ceramic.
- The primary color of this product is white and it comes with chrome hardware.
- Smooth non-porous surface; prevents from discoloration and fading.
- Double fired and glazed for durability and stain resistance.
- 1.75-in. standard USA-Canada drain opening.
- Constructed with lead-free brass, ensuring strength and durability.
- Solid bulky brass feel (not cheap and light).
- 19.75-in. Width (left to right).
- 13.75-in. Depth (back to front).
- 4.25-in. Height (top to bottom).
- All dimensions are nominal.
- This product can usually be shipped out in 1 day.
- Quality control approved in Canada.
- Each box on your order is physically opened-up and inspected to make sure only the highest quality product is shipped.
- We take and store photos of every single quality audit of every single order we ship.
- You can see them when you track your order on our website.