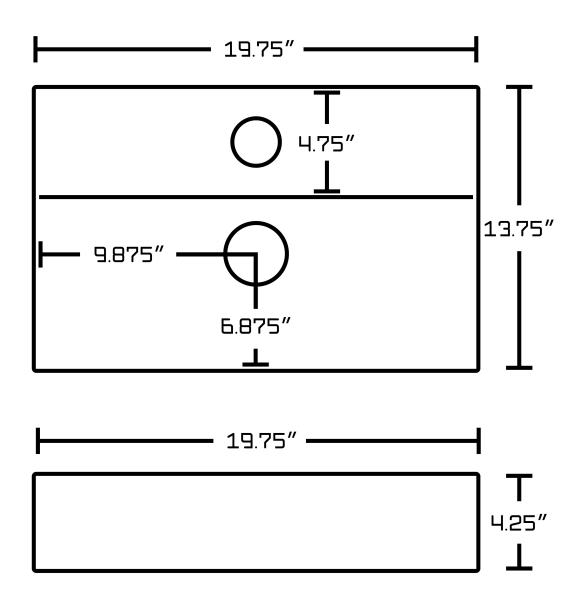

## Feature(s):

- THIS PRODUCT INCLUDE(S): 1x bathroom vessel sink in white color (1328), 1x bathroom sink faucet in chrome color (1782), 1x bathroom sink drain in chrome color (33592).
- This product is a bundle (set of multiple products).
- This bathroom vessel sink set features a rectangle shape with a modern style.
- This product is made for above counter installation.
- DIY installation instructions are included in the box.
- This bathroom vessel sink set is designed for a 1 hole faucet and the faucet drilling location is on the center.
- Comes with an overflow for safety.
- This bathroom vessel sink set features 1 sink.
- This bathroom vessel sink set is made with ceramic.
- The primary color of this product is white and it comes with chrome hardware.
- Smooth non-porous surface; prevents from discoloration and fading.
- Double fired and glazed for durability and stain resistance.
- 1.75-in. standard USA-Canada drain opening.
- Constructed with lead-free brass, ensuring strength and durability.
- Solid bulky brass feel (not cheap and light).
- 19.75-in. Width (left to right).
- 13.75-in. Depth (back to front).
- 4.25-in. Height (top to bottom).
- All dimensions are nominal.
- This product can usually be shipped out in 1 day.
- Quality control approved in Canada.
- Each box on your order is physically opened-up and inspected to make sure only the highest quality product is shipped.
- We take and store photos of every single quality audit of every single order we ship.
- You can see them when you track your order on our website.