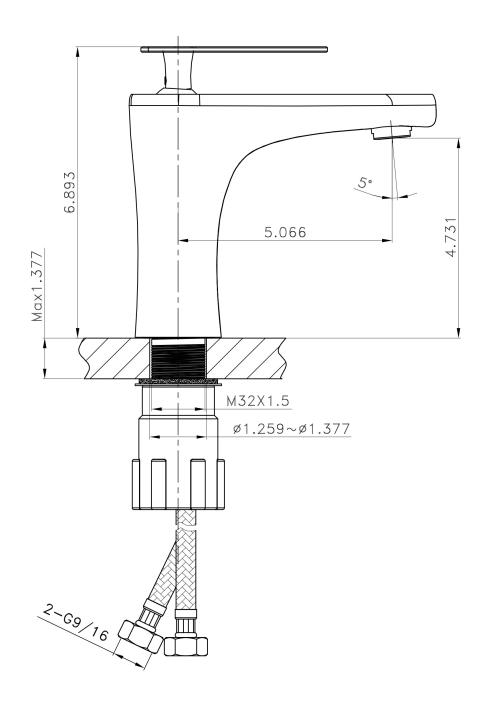

## Feature(s):

- THIS PRODUCT INCLUDE(S): 1x bathroom vessel sink in white color (1328), 1x bathroom sink faucet in chrome color (1782), 1x bathroom sink drain in chrome color (33592).
- This product is a bundle (set of multiple products).
- This bathroom vessel sink set features a rectangle shape with a modern style.
- This product is made for above counter installation.
- DIY installation instructions are included in the box.
- This bathroom vessel sink set is designed for a 1 hole faucet and the faucet drilling location is on the center.
- Comes with an overflow for safety.
- This bathroom vessel sink set features 1 sink.
- This bathroom vessel sink set is made with ceramic.
- The primary color of this product is white and it comes with chrome hardware.
- Smooth non-porous surface; prevents from discoloration and fading.
- Double fired and glazed for durability and stain resistance.
- 1.75-in. standard USA-Canada drain opening.
- Constructed with lead-free brass, ensuring strength and durability.
- Solid bulky brass feel (not cheap and light).
- 19.75-in. Width (left to right).
- 13.75-in. Depth (back to front).
- 4.25-in. Height (top to bottom).
- All dimensions are nominal.
- This product can usually be shipped out in 1 day.
- Quality control approved in Canada.
- Each box on your order is physically opened-up and inspected to make sure only the highest quality product is shipped.
- We take and store photos of every single quality audit of every single order we ship.
- You can see them when you track your order on our website.