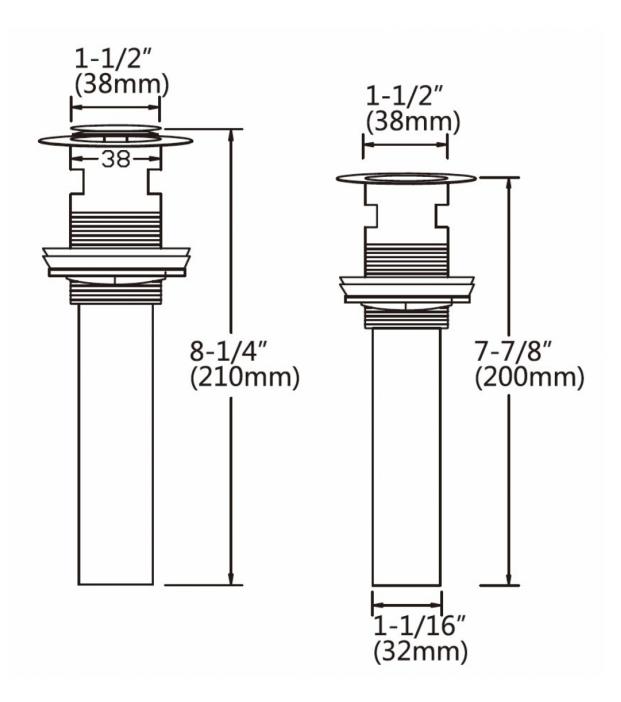

## Feature(s):

- THIS PRODUCT INCLUDE(S): 1x bathroom vessel sink in white color (1328), 1x bathroom sink faucet in chrome color (1782), 1x bathroom sink drain in chrome color (33592).
- This product is a bundle (set of multiple products).
- This bathroom vessel sink set features a rectangle shape with a modern style.
- This product is made for above counter installation.
- DIY installation instructions are included in the box.
- This bathroom vessel sink set is designed for a 1 hole faucet and the faucet drilling location is on the center.
- Comes with an overflow for safety.
- This bathroom vessel sink set features 1 sink.
- This bathroom vessel sink set is made with ceramic.
- The primary color of this product is white and it comes with chrome hardware.
- Smooth non-porous surface; prevents from discoloration and fading.
- Double fired and glazed for durability and stain resistance.
- 1.75-in. standard USA-Canada drain opening.
- Constructed with lead-free brass, ensuring strength and durability.
- Solid bulky brass feel (not cheap and light).
- 19.75-in. Width (left to right).
- 13.75-in. Depth (back to front).
- 4.25-in. Height (top to bottom).
- All dimensions are nominal.
- This product can usually be shipped out in 1 day.
- Quality control approved in Canada.
- Each box on your order is physically opened-up and inspected to make sure only the highest quality product is shipped.
- We take and store photos of every single quality audit of every single order we ship.
- You can see them when you track your order on our website.