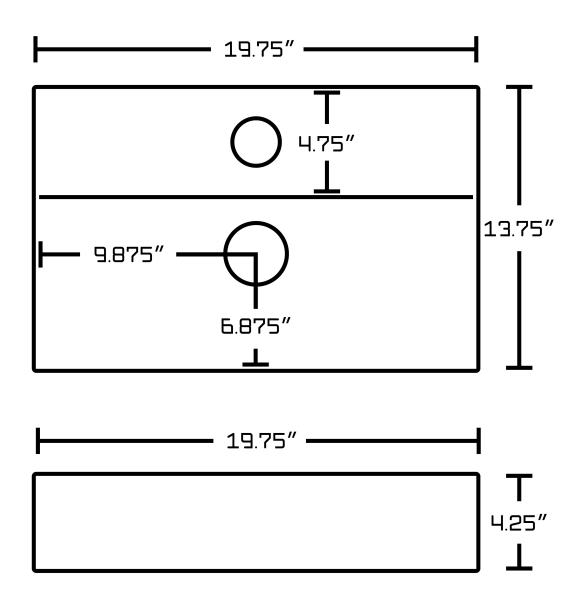

## Feature(s):

- THIS PRODUCT INCLUDE(S): 1x bathroom vessel sink in white color (1328), 1x bathroom sink faucet in chrome color (28811), 1x bathroom sink drain in chrome color (33592).
- This product is a bundle (set of multiple products).
- This bathroom vessel sink set features a rectangle shape with a modern style.
- This product is made for above counter installation.
- DIY installation instructions are included in the box.
- This bathroom vessel sink set is designed for a 1 hole faucet and the faucet drilling location is on the center.
- Comes with an overflow for safety.
- This bathroom vessel sink set features 1 sink.
- This bathroom vessel sink set is made with ceramic.
- The primary color of this product is white and it comes with chrome hardware.
- Smooth non-porous surface; prevents from discoloration and fading.
- Double fired and glazed for durability and stain resistance.
- 1.75-in. standard USA-Canada drain opening.
- Constructed with lead-free brass, ensuring strength and durability.
- Solid bulky brass feel (not cheap and light).
- 19.75-in. Width (left to right).
- 13.75-in. Depth (back to front).
- 4.25-in. Height (top to bottom).
- All dimensions are nominal.
- This product can usually be shipped out in 1 day.
- Quality control approved in Canada.
- Each box on your order is physically opened-up and inspected to make sure only the highest quality product is shipped.
- We take and store photos of every single quality audit of every single order we ship.
- You can see them when you track your order on our website.