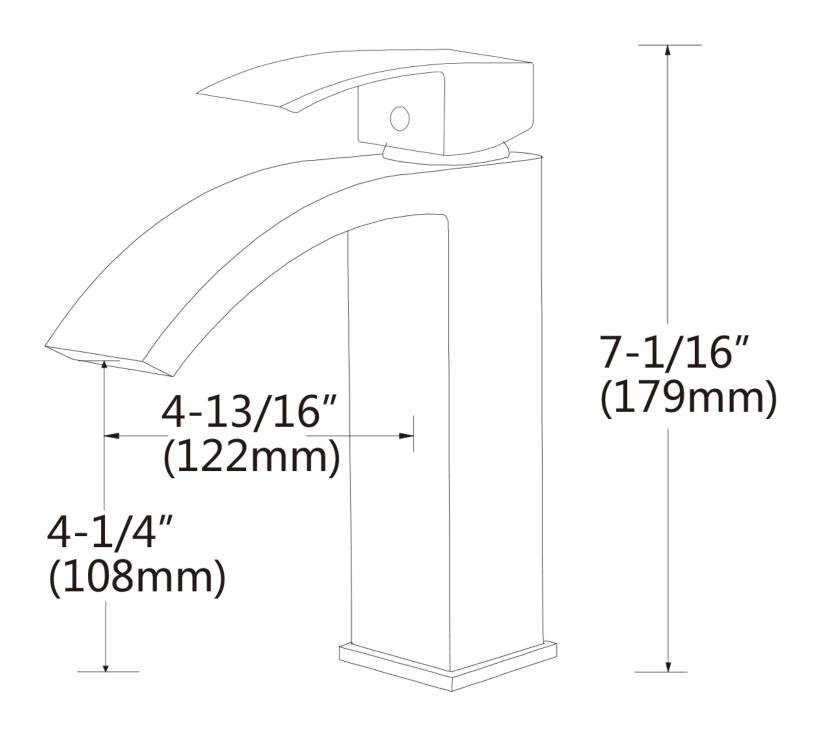

## Feature(s):

- THIS PRODUCT INCLUDE(S): 1x bathroom vessel sink in white color (1328), 1x bathroom sink faucet in chrome color (28811), 1x bathroom sink drain in chrome color (33592).
- This product is a bundle (set of multiple products).
- This bathroom vessel sink set features a rectangle shape with a modern style.
- This product is made for above counter installation.
- DIY installation instructions are included in the box.
- This bathroom vessel sink set is designed for a 1 hole faucet and the faucet drilling location is on the center.
- Comes with an overflow for safety.
- This bathroom vessel sink set features 1 sink.
- This bathroom vessel sink set is made with ceramic.
- The primary color of this product is white and it comes with chrome hardware.
- Smooth non-porous surface; prevents from discoloration and fading.
- Double fired and glazed for durability and stain resistance.
- 1.75-in. standard USA-Canada drain opening.
- Constructed with lead-free brass, ensuring strength and durability.
- Solid bulky brass feel (not cheap and light).
- 19.75-in. Width (left to right).
- 13.75-in. Depth (back to front).
- 4.25-in. Height (top to bottom).
- All dimensions are nominal.
- This product can usually be shipped out in 1 day.
- Quality control approved in Canada.
- Each box on your order is physically opened-up and inspected to make sure only the highest quality product is shipped.
- We take and store photos of every single quality audit of every single order we ship.
- You can see them when you track your order on our website.