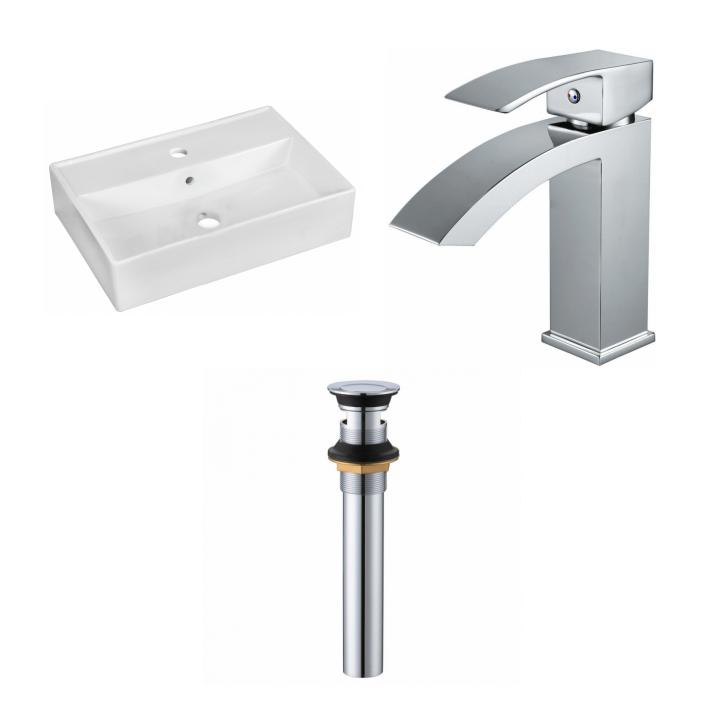

<sup>\*</sup>Estimated as of 21 Jan 2022 2:53 PM.

Quality control approved in Canada. Each box on your order is physically opened-up and inspected to make sure only the highest quality product is shipped. We take and store photos of every single quality audit of every single order we ship. You can see them when you track your order on our website. This product is a group of multiple products. It features a rectangle shape. This bathroom vessel sink set is designed to be installed as a above counter bathroom vessel sink set. It is constructed with ceramic. This bathroom vessel sink set comes with a enamel glaze finish in White color. It is designed for a 1 hole faucet.

## Feature(s):

- THIS PRODUCT INCLUDE(S): 1x bathroom vessel sink in white color (1328), 1x bathroom sink faucet in chrome color (28811), 1x bathroom sink drain in chrome color (33592).
- This product is a bundle (set of multiple products).
- This bathroom vessel sink set features a rectangle shape with a modern style.
- This product is made for above counter installation.
- DIY installation instructions are included in the box.
- This bathroom vessel sink set is designed for a 1 hole faucet and the faucet drilling location is on the center.
- Comes with an overflow for safety.
- This bathroom vessel sink set features 1 sink.
- This bathroom vessel sink set is made with ceramic.
- The primary color of this product is white and it comes with chrome hardware.
- Smooth non-porous surface; prevents from discoloration and fading.
- Double fired and glazed for durability and stain resistance.
- 1.75-in. standard USA-Canada drain opening.
- Constructed with lead-free brass, ensuring strength and durability.
- Solid bulky brass feel (not cheap and light).
- 19.75-in. Width (left to right).
- 13.75-in. Depth (back to front).
- 4.25-in. Height (top to bottom).
- All dimensions are nominal.
- This product can usually be shipped out in 1 day.
- Quality control approved in Canada.
- Each box on your order is physically opened-up and inspected to make sure only the highest quality product is shipped.
- We take and store photos of every single quality audit of every single order we ship.
- You can see them when you track your order on our website.