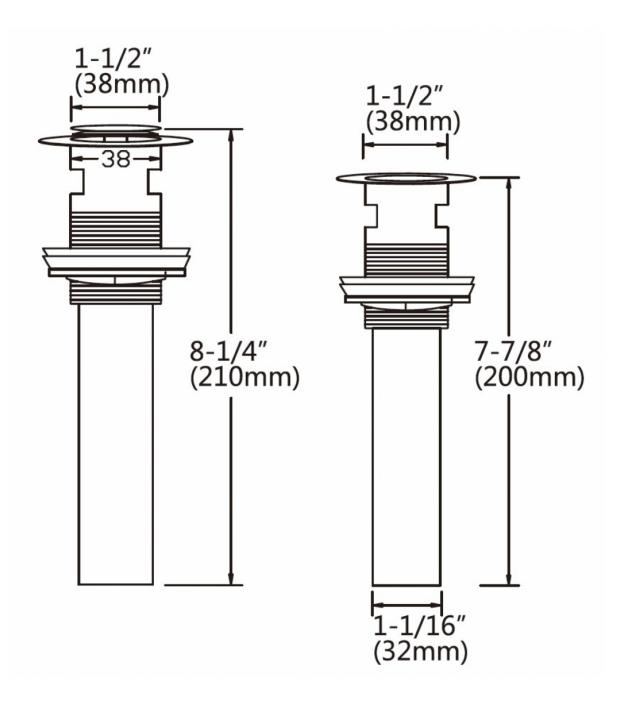

## Feature(s):

- THIS PRODUCT INCLUDE(S): 1x bathroom vessel sink in white color (1328), 1x bathroom sink faucet in chrome color (28811), 1x bathroom sink drain in chrome color (33592).
- This product is a bundle (set of multiple products).
- This bathroom vessel sink set features a rectangle shape with a modern style.
- This product is made for above counter installation.
- DIY installation instructions are included in the box.
- This bathroom vessel sink set is designed for a 1 hole faucet and the faucet drilling location is on the center.
- Comes with an overflow for safety.
- This bathroom vessel sink set features 1 sink.
- This bathroom vessel sink set is made with ceramic.
- The primary color of this product is white and it comes with chrome hardware.
- Smooth non-porous surface; prevents from discoloration and fading.
- Double fired and glazed for durability and stain resistance.
- 1.75-in. standard USA-Canada drain opening.
- Constructed with lead-free brass, ensuring strength and durability.
- Solid bulky brass feel (not cheap and light).
- 19.75-in. Width (left to right).
- 13.75-in. Depth (back to front).
- 4.25-in. Height (top to bottom).
- All dimensions are nominal.
- This product can usually be shipped out in 1 day.
- Quality control approved in Canada.
- Each box on your order is physically opened-up and inspected to make sure only the highest quality product is shipped.
- We take and store photos of every single quality audit of every single order we ship.
- You can see them when you track your order on our website.