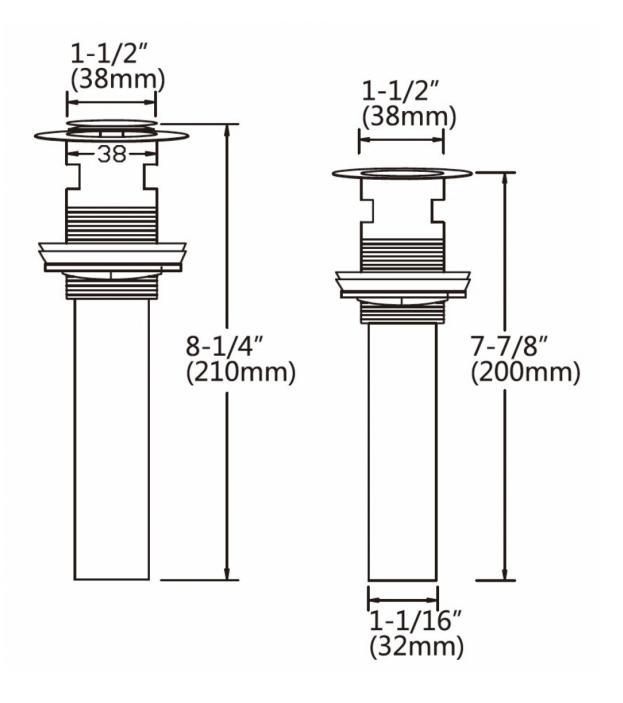

|   | Product ID:               | 33592                    |
|---|---------------------------|--------------------------|
| ۱ | Product Type:             | Bathroom Vessel Sink Set |
|   | Shape:                    | Unique                   |
|   | Install Type:             | Wall Mount               |
| r | Faucet Drilling:          | 1 Hole                   |
|   | Faucet Drilling Location: | Left                     |
|   | Overflow:                 | Yes                      |
|   | Num Of Sinks:             | 1                        |
|   | Includes Faucets:         | Yes                      |
|   | Includes Drains:          | Yes                      |
|   | Width Group:              | 10-in 19-in.             |
|   | Material:                 | Ceramic                  |
|   | Style:                    | Transitional             |
|   | Finish:                   | Enamel Glaze             |
|   | Hardware Color:           | Chrome                   |
|   | Color:                    | White                    |
|   | Recommended Ship Method:  | SP                       |
|   |                           |                          |