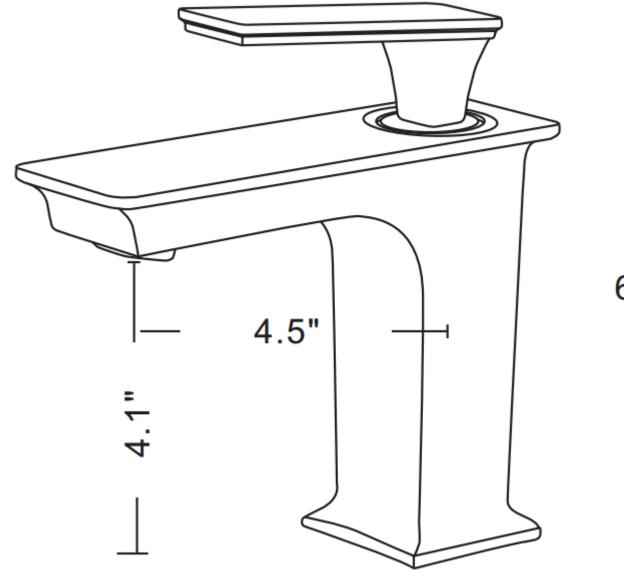

6.9"

| Notes |  |
|-------|--|
|       |  |
|       |  |
|       |  |
|       |  |
|       |  |
|       |  |
|       |  |
|       |  |
|       |  |
|       |  |
|       |  |
|       |  |
|       |  |
|       |  |
|       |  |