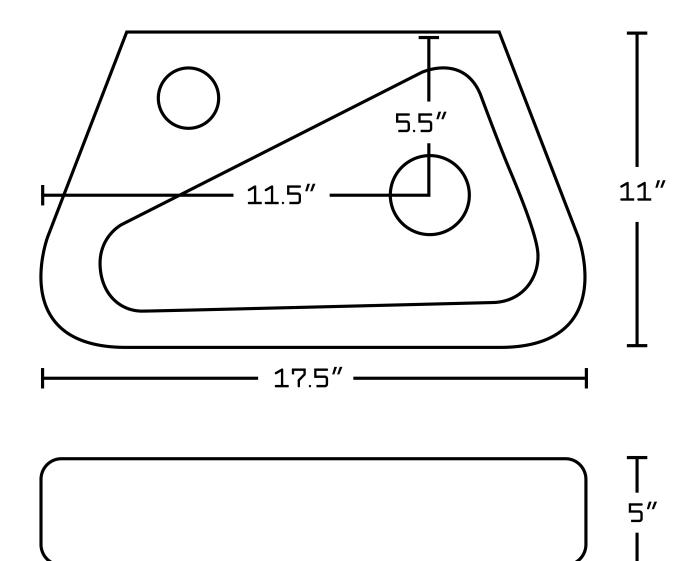

## Feature(s):

• THIS PRODUCT INCLUDE(S): 1x bathroom vessel sink in white color (1767), 1x bathroom sink faucet in chrome color (16750), 1x bathroom sink drain in chrome color (33592).

- This product is a bundle (set of multiple products).
- This bathroom vessel sink set features a unique shape with a transitional style.
- This product is made for wall mount installation.
- DIY installation instructions are included in the box.
- This bathroom vessel sink set is designed for a 1 hole faucet and the faucet drilling location is on the left.
- Comes with an overflow for safety.
- This bathroom vessel sink set features 1 sink.
- This bathroom vessel sink set is made with ceramic.
- The primary color of this product is white and it comes with chrome hardware.
- Smooth non-porous surface; prevents from discoloration and fading.
- Double fired and glazed for durability and stain resistance.
- 1.75-in. standard USA-Canada drain opening.
- Constructed with lead-free brass, ensuring strength and durability.
- Solid bulky brass feel (not cheap and light).
- 17.5-in. Width (left to right).
- 11-in. Depth (back to front).
- 5-in. Height (top to bottom).
- All dimensions are nominal.
- This product can usually be shipped out in 1 day.
- Quality control approved in Canada.
- Each box on your order is physically opened-up and inspected to make sure only the highest quality product is shipped.
- We take and store photos of every single quality audit of every single order we ship.
- You can see them when you track your order on our website.

|   | Product ID:               | 33592                    |
|---|---------------------------|--------------------------|
| ۱ | Product Type:             | Bathroom Vessel Sink Set |
|   | Shape:                    | Unique                   |
|   | Install Type:             | Wall Mount               |
| r | Faucet Drilling:          | 1 Hole                   |
|   | Faucet Drilling Location: | Left                     |
|   | Overflow:                 | Yes                      |
|   | Num Of Sinks:             | 1                        |
|   | Includes Faucets:         | Yes                      |
|   | Includes Drains:          | Yes                      |
|   | Width Group:              | 10-in 19-in.             |
|   | Material:                 | Ceramic                  |
|   | Style:                    | Transitional             |
|   | Finish:                   | Enamel Glaze             |
|   | Hardware Color:           | Chrome                   |
|   | Color:                    | White                    |
|   | Recommended Ship Method:  | SP                       |
|   |                           |                          |