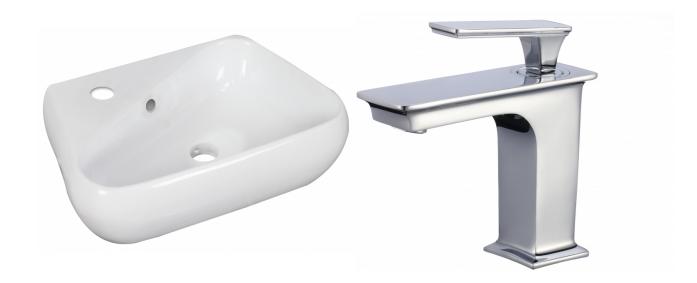

\*Estimated as of 21 Jan 2022 2:57 PM.

Quality control approved in Canada. Each box on your order is physically opened-up and inspected to make sure only the highest quality product is shipped. We take and store photos of every single quality audit of every single order we ship. You can see them when you track your order on our website. This product is a group of multiple products. It features a unique shape. This bathroom vessel sink set is designed to be installed as a wall mount bathroom vessel sink set. It is constructed with ceramic. This bathroom vessel sink set comes with a enamel glaze finish in White color. It is designed for a 1 hole faucet.

## Feature(s):

• THIS PRODUCT INCLUDE(S): 1x bathroom vessel sink in white color (1767), 1x bathroom sink faucet in chrome color (16750), 1x bathroom sink drain in chrome color (33592).

- This product is a bundle (set of multiple products).
- This bathroom vessel sink set features a unique shape with a transitional style.
- This product is made for wall mount installation.
- DIY installation instructions are included in the box.
- This bathroom vessel sink set is designed for a 1 hole faucet and the faucet drilling location is on the left.
- Comes with an overflow for safety.
- This bathroom vessel sink set features 1 sink.
- This bathroom vessel sink set is made with ceramic.
- The primary color of this product is white and it comes with chrome hardware.
- Smooth non-porous surface; prevents from discoloration and fading.
- Double fired and glazed for durability and stain resistance.
- 1.75-in. standard USA-Canada drain opening.
- Constructed with lead-free brass, ensuring strength and durability.
- Solid bulky brass feel (not cheap and light).
- 17.5-in. Width (left to right).
- 11-in. Depth (back to front).
- 5-in. Height (top to bottom).
- All dimensions are nominal.
- This product can usually be shipped out in 1 day.
- Quality control approved in Canada.
- Each box on your order is physically opened-up and inspected to make sure only the highest quality product is shipped.
- We take and store photos of every single quality audit of every single order we ship.
- You can see them when you track your order on our website.

|   | Product ID:               | 33592                    |
|---|---------------------------|--------------------------|
| ۱ | Product Type:             | Bathroom Vessel Sink Set |
|   | Shape:                    | Unique                   |
|   | Install Type:             | Wall Mount               |
| r | Faucet Drilling:          | 1 Hole                   |
|   | Faucet Drilling Location: | Left                     |
|   | Overflow:                 | Yes                      |
|   | Num Of Sinks:             | 1                        |
|   | Includes Faucets:         | Yes                      |
|   | Includes Drains:          | Yes                      |
|   | Width Group:              | 10-in 19-in.             |
|   | Material:                 | Ceramic                  |
|   | Style:                    | Transitional             |
|   | Finish:                   | Enamel Glaze             |
|   | Hardware Color:           | Chrome                   |
|   | Color:                    | White                    |
|   | Recommended Ship Method:  | SP                       |
|   |                           |                          |