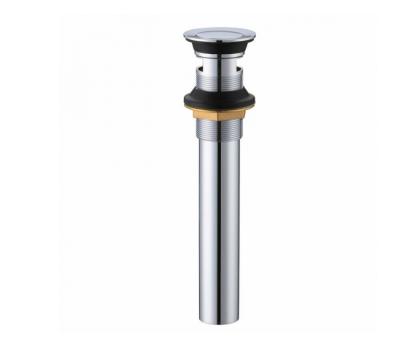

| QTY | Product ID | Series | Product Type         | Description                                                               | Color  | Stock* | Expected Stock* Expected Stock ETA* |
|-----|------------|--------|----------------------|---------------------------------------------------------------------------|--------|--------|-------------------------------------|
| 1   | 1767       |        |                      | 17.5-in. W Wall Mount White Bathroom Vessel Sink For 1 Hole Left Drilling | White  |        | 0                                   |
| 1   | 16750      | Dante  | Bathroom Sink Faucet | 1 Hole CUPC Approved Lead Free Brass Faucet In Chrome Color               | Chrome | 33     | 0                                   |
| 1   | 33592      | N/A    | Bathroom Sink Drain  | 2.60-in. W Stainless Steel Bathroom Sink Drain With Overflow In Chrome    | Chrome | 49     | 0                                   |

## Feature(s):

• THIS PRODUCT INCLUDE(S): 1x bathroom vessel sink in white color (1767), 1x bathroom sink faucet in chrome color (16750), 1x bathroom sink drain in chrome color (33592).

- This product is a bundle (set of multiple products).
- This bathroom vessel sink set features a unique shape with a transitional style.
- This product is made for wall mount installation.
- DIY installation instructions are included in the box.
- This bathroom vessel sink set is designed for a 1 hole faucet and the faucet drilling location is on the left.
- Comes with an overflow for safety.
- This bathroom vessel sink set features 1 sink.
- This bathroom vessel sink set is made with ceramic.
- The primary color of this product is white and it comes with chrome hardware.
- Smooth non-porous surface; prevents from discoloration and fading.
- Double fired and glazed for durability and stain resistance.
- 1.75-in. standard USA-Canada drain opening.
- Constructed with lead-free brass, ensuring strength and durability.
- Solid bulky brass feel (not cheap and light).
- 17.5-in. Width (left to right).
- 11-in. Depth (back to front).
- 5-in. Height (top to bottom).
- All dimensions are nominal.
- This product can usually be shipped out in 1 day.
- Quality control approved in Canada.
- Each box on your order is physically opened-up and inspected to make sure only the highest quality product is shipped.
- We take and store photos of every single quality audit of every single order we ship.
- You can see them when you track your order on our website.