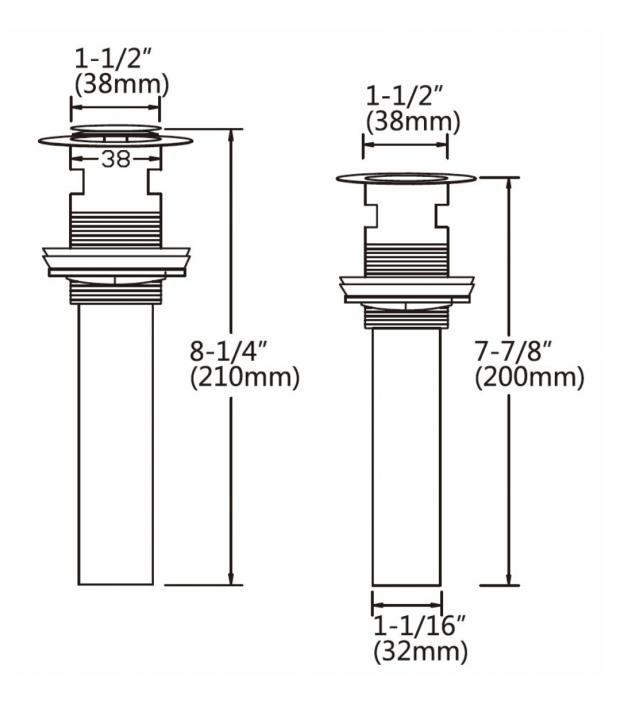

| Product ID:               | 33592                    |
|---------------------------|--------------------------|
| Product Type:             | Bathroom Vessel Sink Set |
| Shape:                    | Oval                     |
| Install Type:             | Wall Mount               |
| Faucet Drilling:          | 1 Hole                   |
| Faucet Drilling Location: | Center                   |
| Overflow:                 | Yes                      |
| Num Of Sinks:             | 1                        |
| Includes Faucets:         | Yes                      |
| Includes Drains:          | Yes                      |
| Width Group:              | 20-in 29-in.             |
| Material:                 | Ceramic                  |
| Style:                    | Traditional              |
| Finish:                   | Enamel Glaze             |
| Hardware Color:           | Chrome                   |
| Color:                    | White                    |
| Recommended Ship Method:  | SP                       |