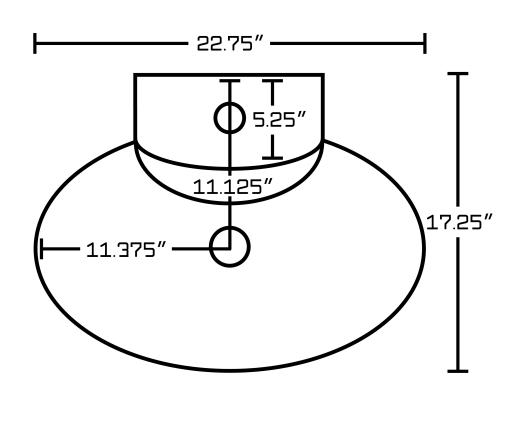

## Feature(s):

- THIS PRODUCT INCLUDE(S): 1x bathroom vessel sink in white color (703), 1x bathroom sink faucet in chrome color (28811), 1x bathroom sink drain in chrome color (33592).
- This product is a bundle (set of multiple products).
- This bathroom vessel sink set features a oval shape with a traditional style.
- This product is made for wall mount installation.
- DIY installation instructions are included in the box.
- This bathroom vessel sink set is designed for a 1 hole faucet and the faucet drilling location is on the center.
- Comes with an overflow for safety.
- This bathroom vessel sink set features 1 sink.
- This bathroom vessel sink set is made with ceramic.
- The primary color of this product is white and it comes with chrome hardware.
- Smooth non-porous surface; prevents from discoloration and fading.
- Double fired and glazed for durability and stain resistance.
- 1.75-in. standard USA-Canada drain opening.
- Constructed with lead-free brass, ensuring strength and durability.
- Solid bulky brass feel (not cheap and light).
- 22.75-in. Width (left to right).
- 17.25-in. Depth (back to front).
- 7-in. Height (top to bottom).
- All dimensions are nominal.
- This product can usually be shipped out in 1 day.
- Quality control approved in Canada.
- Each box on your order is physically opened-up and inspected to make sure only the highest quality product is shipped.
- We take and store photos of every single quality audit of every single order we ship.
- You can see them when you track your order on our website.