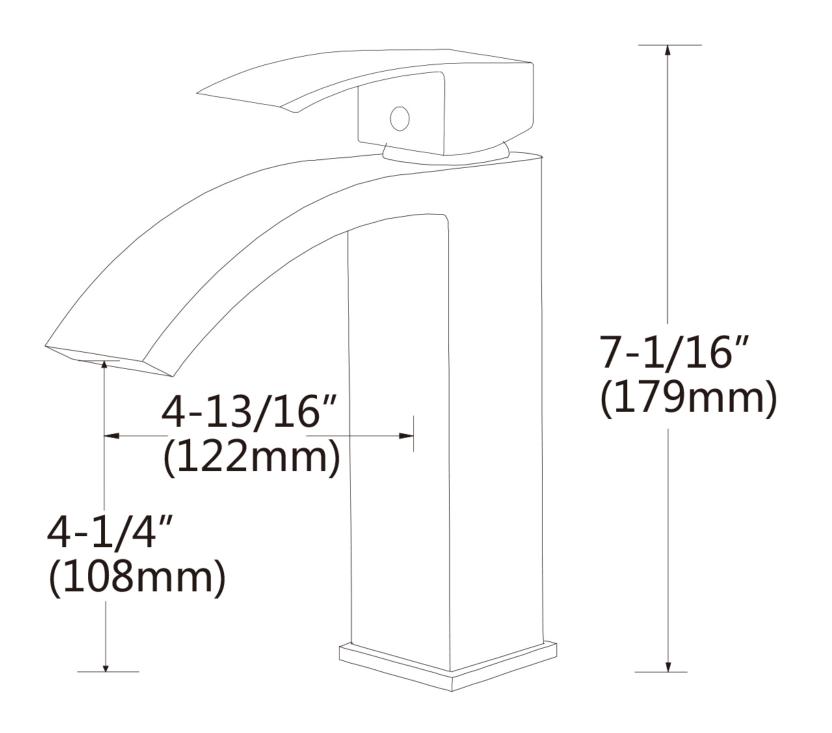

## Feature(s):

- THIS PRODUCT INCLUDE(S): 1x bathroom vessel sink in white color (703), 1x bathroom sink faucet in chrome color (28811), 1x bathroom sink drain in chrome color (33592).
- This product is a bundle (set of multiple products).
- This bathroom vessel sink set features a oval shape with a traditional style.
- This product is made for wall mount installation.
- DIY installation instructions are included in the box.
- This bathroom vessel sink set is designed for a 1 hole faucet and the faucet drilling location is on the center.
- Comes with an overflow for safety.
- This bathroom vessel sink set features 1 sink.
- This bathroom vessel sink set is made with ceramic.
- The primary color of this product is white and it comes with chrome hardware.
- Smooth non-porous surface; prevents from discoloration and fading.
- Double fired and glazed for durability and stain resistance.
- 1.75-in. standard USA-Canada drain opening.
- Constructed with lead-free brass, ensuring strength and durability.
- Solid bulky brass feel (not cheap and light).
- 22.75-in. Width (left to right).
- 17.25-in. Depth (back to front).
- 7-in. Height (top to bottom).
- All dimensions are nominal.
- This product can usually be shipped out in 1 day.
- Quality control approved in Canada.
- Each box on your order is physically opened-up and inspected to make sure only the highest quality product is shipped.
- We take and store photos of every single quality audit of every single order we ship.
- You can see them when you track your order on our website.