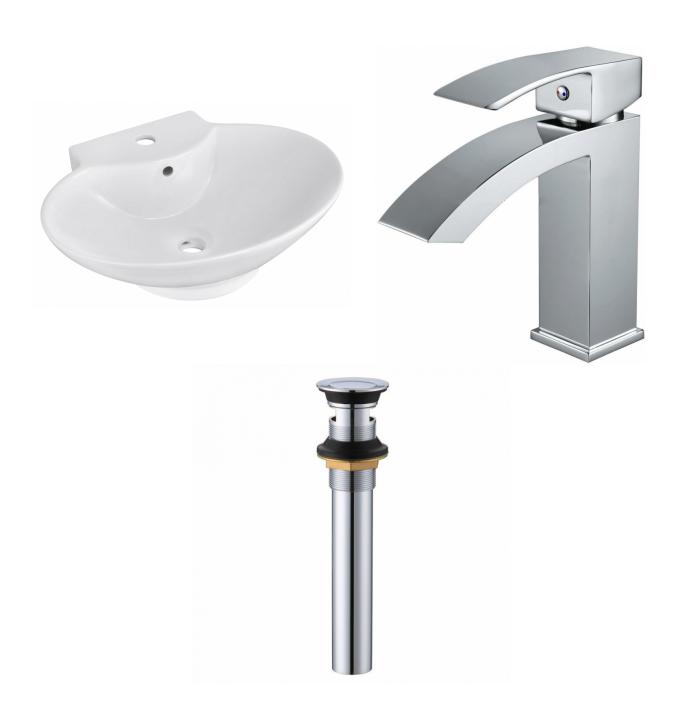

## Feature(s):

- THIS PRODUCT INCLUDE(S): 1x bathroom vessel sink in white color (703), 1x bathroom sink faucet in chrome color (28811), 1x bathroom sink drain in chrome color (33592).
- This product is a bundle (set of multiple products).
- This bathroom vessel sink set features a oval shape with a traditional style.
- This product is made for wall mount installation.
- DIY installation instructions are included in the box.
- This bathroom vessel sink set is designed for a 1 hole faucet and the faucet drilling location is on the center.
- Comes with an overflow for safety.
- This bathroom vessel sink set features 1 sink.
- This bathroom vessel sink set is made with ceramic.
- The primary color of this product is white and it comes with chrome hardware.
- Smooth non-porous surface; prevents from discoloration and fading.
- Double fired and glazed for durability and stain resistance.
- 1.75-in. standard USA-Canada drain opening.
- Constructed with lead-free brass, ensuring strength and durability.
- Solid bulky brass feel (not cheap and light).
- 22.75-in. Width (left to right).
- 17.25-in. Depth (back to front).
- 7-in. Height (top to bottom).
- All dimensions are nominal.
- This product can usually be shipped out in 1 day.
- Quality control approved in Canada.
- Each box on your order is physically opened-up and inspected to make sure only the highest quality product is shipped.
- We take and store photos of every single quality audit of every single order we ship.
- You can see them when you track your order on our website.