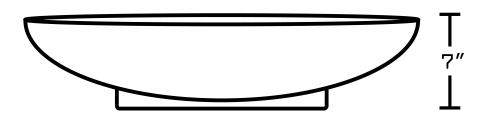

## Feature(s):

- THIS PRODUCT INCLUDE(S): 1x bathroom vessel sink in white color (703), 1x bathroom sink faucet in chrome color (28811), 1x bathroom sink drain in chrome color (33592).
- This product is a bundle (set of multiple products).
- This bathroom vessel sink set features a oval shape with a traditional style.
- This product is made for wall mount installation.
- DIY installation instructions are included in the box.
- This bathroom vessel sink set is designed for a 1 hole faucet and the faucet drilling location is on the center.
- Comes with an overflow for safety.
- This bathroom vessel sink set features 1 sink.
- This bathroom vessel sink set is made with ceramic.
- The primary color of this product is white and it comes with chrome hardware.
- Smooth non-porous surface; prevents from discoloration and fading.
- Double fired and glazed for durability and stain resistance.
- 1.75-in. standard USA-Canada drain opening.
- Constructed with lead-free brass, ensuring strength and durability.
- Solid bulky brass feel (not cheap and light).
- 22.75-in. Width (left to right).
- 17.25-in. Depth (back to front).
- 7-in. Height (top to bottom).
- All dimensions are nominal.
- This product can usually be shipped out in 1 day.
- Quality control approved in Canada.
- Each box on your order is physically opened-up and inspected to make sure only the highest quality product is shipped.
- We take and store photos of every single quality audit of every single order we ship.
- You can see them when you track your order on our website.