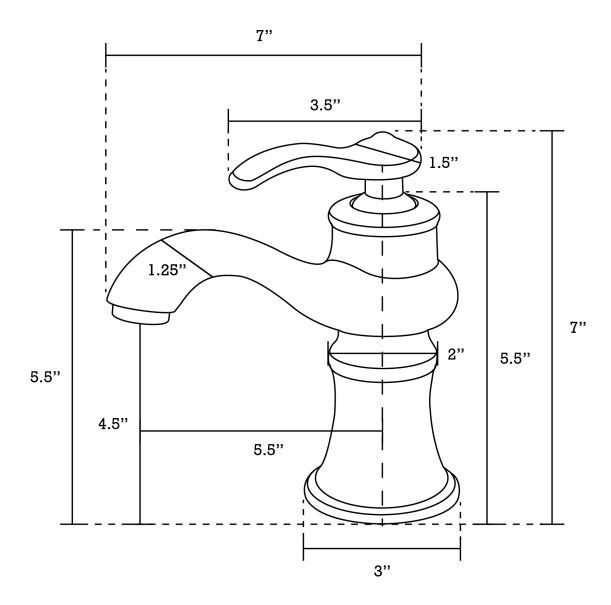

## Feature(s):

• THIS PRODUCT INCLUDE(S): 1x bathroom vessel sink in white color (1307), 1x bathroom sink faucet in chrome color (1779), 1x bathroom sink drain in chrome color (33593).

- This product is a bundle (set of multiple products).
- This bathroom vessel sink set features a rectangle shape with a transitional style.
- This product is made for wall mount installation.
- DIY installation instructions are included in the box.
- This bathroom vessel sink set is designed for a 1 hole faucet and the faucet drilling location is on the left.
- This bathroom vessel sink set features 1 sink.
- This bathroom vessel sink set is made with ceramic.
- The primary color of this product is white and it comes with chrome hardware.
- Smooth non-porous surface; prevents from discoloration and fading.
- Double fired and glazed for durability and stain resistance.
- 1.75-in. standard USA-Canada drain opening.
- Constructed with lead-free brass, ensuring strength and durability.
- Solid bulky brass feel (not cheap and light).
- 16.25-in. Width (left to right).
- 11.75-in. Depth (back to front).
- 4.5-in. Height (top to bottom).
- All dimensions are nominal.
- This product can usually be shipped out in 1 day.
- Quality control approved in Canada.
- Each box on your order is physically opened-up and inspected to make sure only the highest quality product is shipped.
- We take and store photos of every single quality audit of every single order we ship.
- You can see them when you track your order on our website.