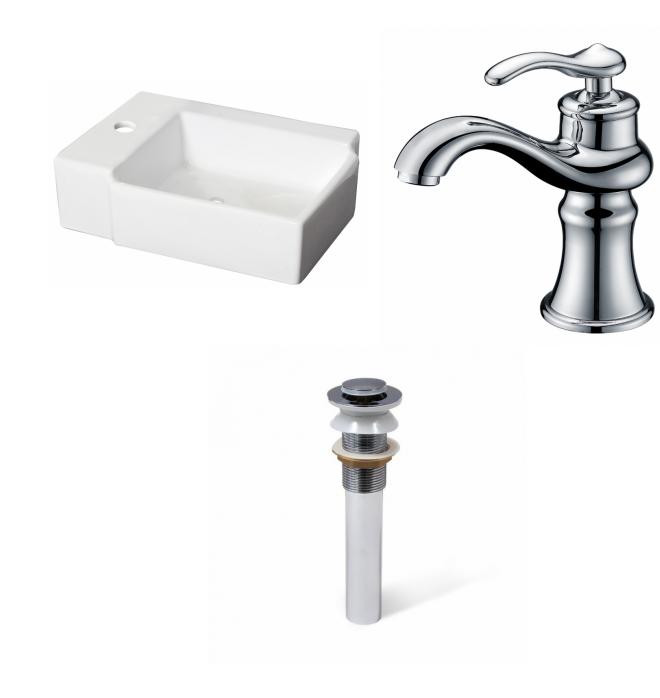

| QTY | Product ID | Series | Product Type         | Description                                                                | Color  | Stock* | Expected Stock* | Expected Stock ETA* |
|-----|------------|--------|----------------------|----------------------------------------------------------------------------|--------|--------|-----------------|---------------------|
| 1   | 1307       | N/A    | Bathroom Vessel Sink | 16.25-in. W Wall Mount White Bathroom Vessel Sink For 1 Hole Left Drilling | White  | 15     | 0               |                     |
| 1   | 1779       | Flora  | Bathroom Sink Faucet | 1 Hole CUPC Approved Lead Free Brass Faucet In Chrome Color                | Chrome | 23     | 0               |                     |
| 1   | 33593      | N/A    | Bathroom Sink Drain  | 2.6-in. W Stainless Steel Bathroom Sink Drain In Chrome                    | Chrome | 46     | 0               |                     |

## Feature(s):

• THIS PRODUCT INCLUDE(S): 1x bathroom vessel sink in white color (1307), 1x bathroom sink faucet in chrome color (1779), 1x bathroom sink drain in chrome color (33593).

- This product is a bundle (set of multiple products).
- This bathroom vessel sink set features a rectangle shape with a transitional style.
- This product is made for wall mount installation.
- DIY installation instructions are included in the box.
- This bathroom vessel sink set is designed for a 1 hole faucet and the faucet drilling location is on the left.
- This bathroom vessel sink set features 1 sink.
- This bathroom vessel sink set is made with ceramic.
- The primary color of this product is white and it comes with chrome hardware.
- Smooth non-porous surface; prevents from discoloration and fading.
- Double fired and glazed for durability and stain resistance.
- 1.75-in. standard USA-Canada drain opening.
- Constructed with lead-free brass, ensuring strength and durability.
- Solid bulky brass feel (not cheap and light).
- 16.25-in. Width (left to right).
- 11.75-in. Depth (back to front).
- 4.5-in. Height (top to bottom).
- All dimensions are nominal.
- This product can usually be shipped out in 1 day.
- Quality control approved in Canada.
- Each box on your order is physically opened-up and inspected to make sure only the highest quality product is shipped.
- We take and store photos of every single quality audit of every single order we ship.
- You can see them when you track your order on our website.