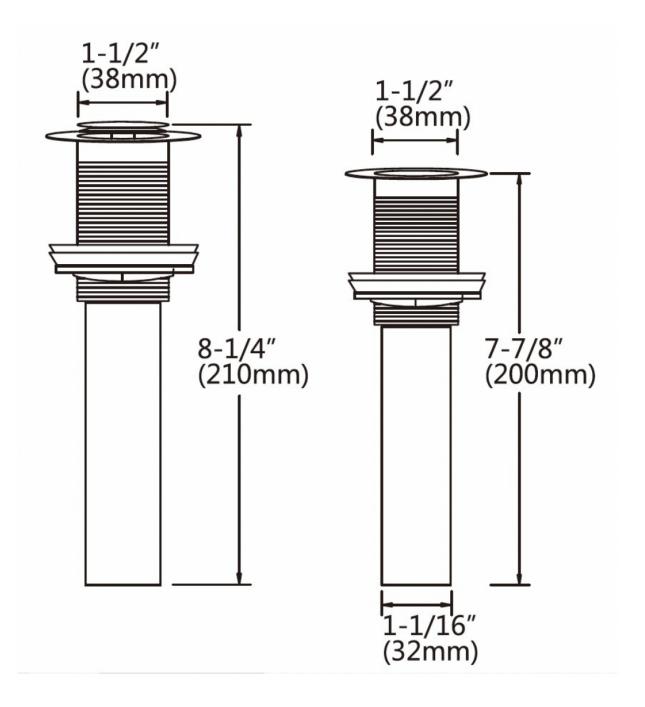

## Feature(s):

• THIS PRODUCT INCLUDE(S): 1x bathroom vessel sink in white color (1307), 1x bathroom sink faucet in chrome color (1779), 1x bathroom sink drain in chrome color (33593).

- This product is a bundle (set of multiple products).
- This bathroom vessel sink set features a rectangle shape with a transitional style.
- This product is made for wall mount installation.
- DIY installation instructions are included in the box.
- This bathroom vessel sink set is designed for a 1 hole faucet and the faucet drilling location is on the left.
- This bathroom vessel sink set features 1 sink.
- This bathroom vessel sink set is made with ceramic.
- The primary color of this product is white and it comes with chrome hardware.
- Smooth non-porous surface; prevents from discoloration and fading.
- Double fired and glazed for durability and stain resistance.
- 1.75-in. standard USA-Canada drain opening.
- Constructed with lead-free brass, ensuring strength and durability.
- Solid bulky brass feel (not cheap and light).
- 16.25-in. Width (left to right).
- 11.75-in. Depth (back to front).
- 4.5-in. Height (top to bottom).
- All dimensions are nominal.
- This product can usually be shipped out in 1 day.
- Quality control approved in Canada.
- Each box on your order is physically opened-up and inspected to make sure only the highest quality product is shipped.
- We take and store photos of every single quality audit of every single order we ship.
- You can see them when you track your order on our website.