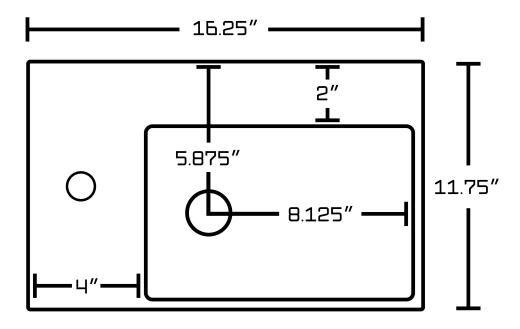

## Feature(s):

• THIS PRODUCT INCLUDE(S): 1x bathroom vessel sink in white color (1307), 1x bathroom sink faucet in chrome color (1779), 1x bathroom sink drain in chrome color (33593).

- This product is a bundle (set of multiple products).
- This bathroom vessel sink set features a rectangle shape with a transitional style.
- This product is made for wall mount installation.
- DIY installation instructions are included in the box.
- This bathroom vessel sink set is designed for a 1 hole faucet and the faucet drilling location is on the left.
- This bathroom vessel sink set features 1 sink.
- This bathroom vessel sink set is made with ceramic.
- The primary color of this product is white and it comes with chrome hardware.
- Smooth non-porous surface; prevents from discoloration and fading.
- Double fired and glazed for durability and stain resistance.
- 1.75-in. standard USA-Canada drain opening.
- Constructed with lead-free brass, ensuring strength and durability.
- Solid bulky brass feel (not cheap and light).
- 16.25-in. Width (left to right).
- 11.75-in. Depth (back to front).
- 4.5-in. Height (top to bottom).
- All dimensions are nominal.
- This product can usually be shipped out in 1 day.
- Quality control approved in Canada.
- Each box on your order is physically opened-up and inspected to make sure only the highest quality product is shipped.
- We take and store photos of every single quality audit of every single order we ship.
- You can see them when you track your order on our website.

| Product ID:               | 33593                    |
|---------------------------|--------------------------|
| Product Type:             | Bathroom Vessel Sink Set |
| Shape:                    | Rectangle                |
| Install Type:             | Wall Mount               |
| Faucet Drilling:          | 1 Hole                   |
| Faucet Drilling Location: | Left                     |
| Overflow:                 | No                       |
| Num Of Sinks:             | 1                        |
| Includes Faucets:         | Yes                      |
| Includes Drains:          | Yes                      |
| Width Group:              | 10-in 19-in.             |
| Material:                 | Ceramic                  |
| Style:                    | Transitional             |
| Finish:                   | Enamel Glaze             |
| Hardware Color:           | Chrome                   |
| Color:                    | White                    |
| Recommended Ship Method:  | SP                       |