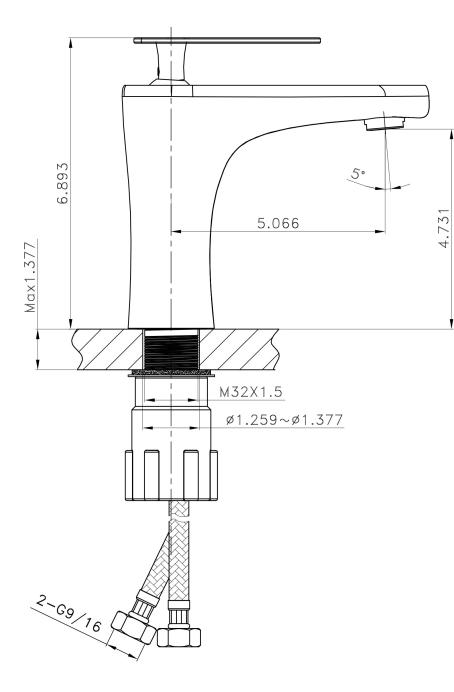

## Feature(s):

• THIS PRODUCT INCLUDE(S): 1x bathroom vessel sink in white color (1757), 1x bathroom sink faucet in chrome color (1782), 1x bathroom sink drain in chrome color (33593).

- This product is a bundle (set of multiple products).
- This bathroom vessel sink set features a rectangle shape with a transitional style.
- This product is made for wall mount installation.
- DIY installation instructions are included in the box.
- This bathroom vessel sink set is designed for a 1 hole faucet and the faucet drilling location is on the right.
- This bathroom vessel sink set features 1 sink.
- This bathroom vessel sink set is made with ceramic.
- The primary color of this product is white and it comes with chrome hardware.
- Smooth non-porous surface; prevents from discoloration and fading.
- Double fired and glazed for durability and stain resistance.
- 1.75-in. standard USA-Canada drain opening.
- Constructed with lead-free brass, ensuring strength and durability.
- Solid bulky brass feel (not cheap and light).
- 17.75-in. Width (left to right).
- 8.75-in. Depth (back to front).
- 4.5-in. Height (top to bottom).
- All dimensions are nominal.
- This product can usually be shipped out in 1 day.
- Quality control approved in Canada.
- Each box on your order is physically opened-up and inspected to make sure only the highest quality product is shipped.
- We take and store photos of every single quality audit of every single order we ship.
- You can see them when you track your order on our website.

| Product ID:               | 33593                    |
|---------------------------|--------------------------|
|                           |                          |
| Product Type:             | Bathroom Vessel Sink Set |
| Shape:                    | Rectangle                |
| Install Type:             | Wall Mount               |
| Faucet Drilling:          | 1 Hole                   |
| Faucet Drilling Location: | Right                    |
| Overflow:                 | No                       |
| Num Of Sinks:             | 1                        |
| Includes Faucets:         | Yes                      |
| Includes Drains:          | Yes                      |
| Width Group:              | 10-in 19-in.             |
| Material:                 | Ceramic                  |
| Style:                    | Transitional             |
| Finish:                   | Enamel Glaze             |
| Hardware Color:           | Chrome                   |
| Color:                    | White                    |
| Recommended Ship Method:  | SP                       |