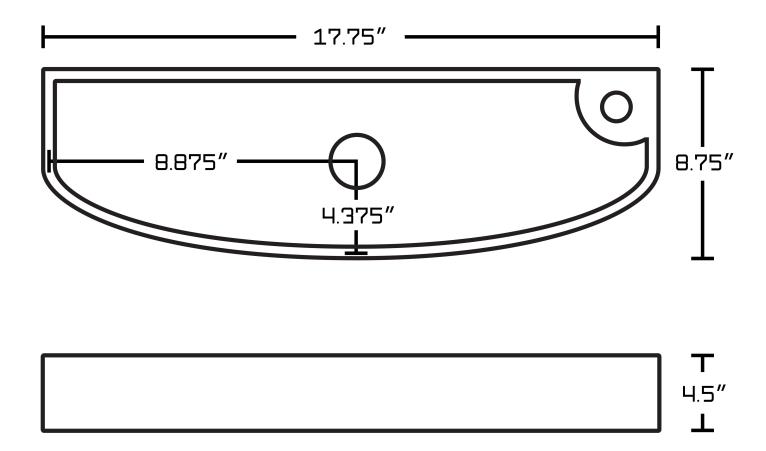

## Feature(s):

• THIS PRODUCT INCLUDE(S): 1x bathroom vessel sink in white color (1757), 1x bathroom sink faucet in chrome color (1782), 1x bathroom sink drain in chrome color (33593).

- This product is a bundle (set of multiple products).
- This bathroom vessel sink set features a rectangle shape with a transitional style.
- This product is made for wall mount installation.
- DIY installation instructions are included in the box.
- This bathroom vessel sink set is designed for a 1 hole faucet and the faucet drilling location is on the right.
- This bathroom vessel sink set features 1 sink.
- This bathroom vessel sink set is made with ceramic.
- The primary color of this product is white and it comes with chrome hardware.
- Smooth non-porous surface; prevents from discoloration and fading.
- Double fired and glazed for durability and stain resistance.
- 1.75-in. standard USA-Canada drain opening.
- Constructed with lead-free brass, ensuring strength and durability.
- Solid bulky brass feel (not cheap and light).
- 17.75-in. Width (left to right).
- 8.75-in. Depth (back to front).
- 4.5-in. Height (top to bottom).
- All dimensions are nominal.
- This product can usually be shipped out in 1 day.
- Quality control approved in Canada.
- Each box on your order is physically opened-up and inspected to make sure only the highest quality product is shipped.
- We take and store photos of every single quality audit of every single order we ship.
- You can see them when you track your order on our website.

| Product ID:               | 33593                    |
|---------------------------|--------------------------|
|                           |                          |
| Product Type:             | Bathroom Vessel Sink Set |
| Shape:                    | Rectangle                |
| Install Type:             | Wall Mount               |
| Faucet Drilling:          | 1 Hole                   |
| Faucet Drilling Location: | Right                    |
| Overflow:                 | No                       |
| Num Of Sinks:             | 1                        |
| Includes Faucets:         | Yes                      |
| Includes Drains:          | Yes                      |
| Width Group:              | 10-in 19-in.             |
| Material:                 | Ceramic                  |
| Style:                    | Transitional             |
| Finish:                   | Enamel Glaze             |
| Hardware Color:           | Chrome                   |
| Color:                    | White                    |
| Recommended Ship Method:  | SP                       |