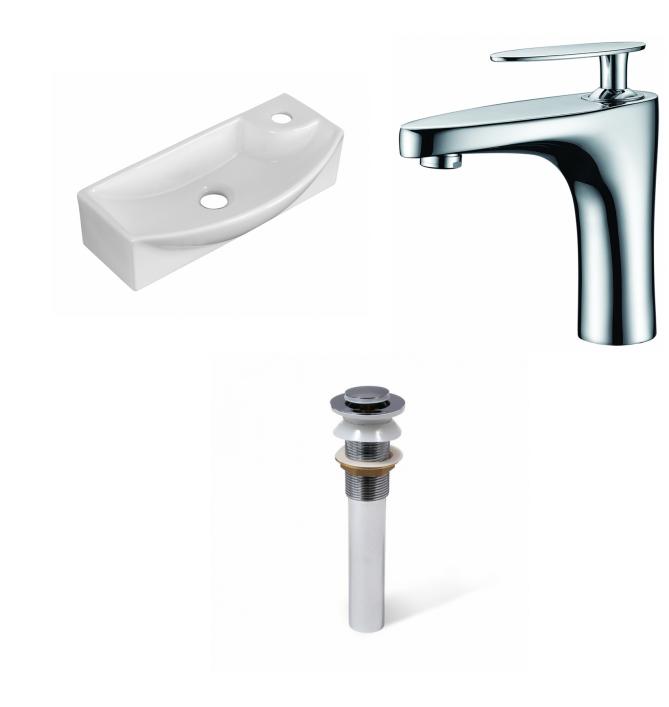

|   | QTY | Product ID | Series | Product Type         | Description                                                                 | Color  | Stock* | Expected Stock* | Expected Stock ETA* |
|---|-----|------------|--------|----------------------|-----------------------------------------------------------------------------|--------|--------|-----------------|---------------------|
| 0 | 1   | 1757       | N/A    | Bathroom Vessel Sink | 17.75-in. W Wall Mount White Bathroom Vessel Sink For 1 Hole Right Drilling | White  | 2      | 0               |                     |
|   | 1   | 1782       | Eli    | Bathroom Sink Faucet | 1 Hole CUPC Approved Lead Free Brass Faucet In Chrome Color                 | Chrome | 86     | 0               |                     |
|   | 1   | 33593      | N/A    | Bathroom Sink Drain  | 2.6-in. W Stainless Steel Bathroom Sink Drain In Chrome                     | Chrome | 46     | 0               |                     |

\*Estimated as of 21 Jan 2022 2:55 PM.

Quality control approved in Canada. Each box on your order is physically opened-up and inspected to make sure only the highest quality product is shipped. We take and store photos of every single quality audit of every single order we ship. You can see them when you track your order on our website. This product is a group of multiple products. It features a rectangle shape. This bathroom vessel sink set is designed to be installed as a wall mount bathroom vessel sink set. It is constructed with ceramic. This bathroom vessel sink set comes with a enamel glaze finish in White color. It is designed for a 1 hole faucet.

## Feature(s):

• THIS PRODUCT INCLUDE(S): 1x bathroom vessel sink in white color (1757), 1x bathroom sink faucet in chrome color (1782), 1x bathroom sink drain in chrome color (33593).

- This product is a bundle (set of multiple products).
- This bathroom vessel sink set features a rectangle shape with a transitional style.
- This product is made for wall mount installation.
- DIY installation instructions are included in the box.
- This bathroom vessel sink set is designed for a 1 hole faucet and the faucet drilling location is on the right.
- This bathroom vessel sink set features 1 sink.
- This bathroom vessel sink set is made with ceramic.
- The primary color of this product is white and it comes with chrome hardware.
- Smooth non-porous surface; prevents from discoloration and fading.
- Double fired and glazed for durability and stain resistance.
- 1.75-in. standard USA-Canada drain opening.
- Constructed with lead-free brass, ensuring strength and durability.
- Solid bulky brass feel (not cheap and light).
- 17.75-in. Width (left to right).
- 8.75-in. Depth (back to front).
- 4.5-in. Height (top to bottom).
- All dimensions are nominal.
- This product can usually be shipped out in 1 day.
- Quality control approved in Canada.
- Each box on your order is physically opened-up and inspected to make sure only the highest quality product is shipped.
- We take and store photos of every single quality audit of every single order we ship.
- You can see them when you track your order on our website.