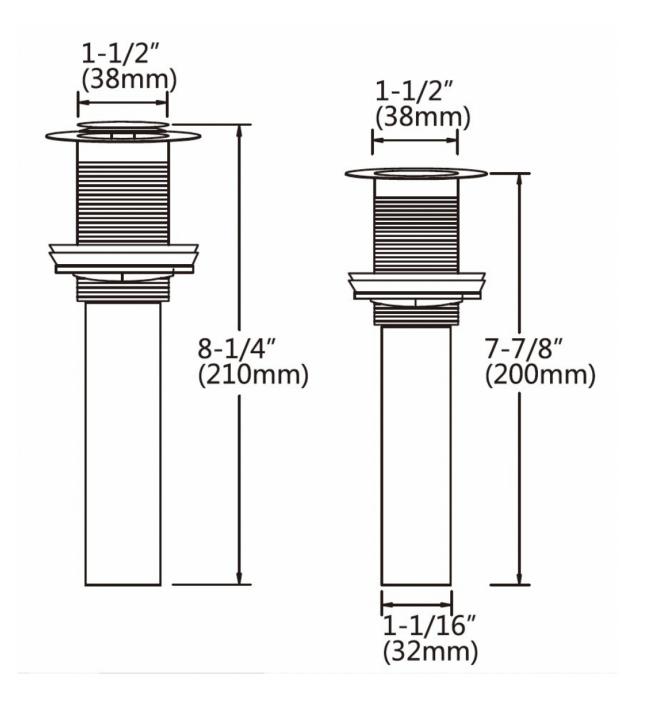

## Feature(s):

• THIS PRODUCT INCLUDE(S): 1x bathroom vessel sink in white color (1757), 1x bathroom sink faucet in chrome color (1782), 1x bathroom sink drain in chrome color (33593).

- This product is a bundle (set of multiple products).
- This bathroom vessel sink set features a rectangle shape with a transitional style.
- This product is made for wall mount installation.
- DIY installation instructions are included in the box.
- This bathroom vessel sink set is designed for a 1 hole faucet and the faucet drilling location is on the right.
- This bathroom vessel sink set features 1 sink.
- This bathroom vessel sink set is made with ceramic.
- The primary color of this product is white and it comes with chrome hardware.
- Smooth non-porous surface; prevents from discoloration and fading.
- Double fired and glazed for durability and stain resistance.
- 1.75-in. standard USA-Canada drain opening.
- Constructed with lead-free brass, ensuring strength and durability.
- Solid bulky brass feel (not cheap and light).
- 17.75-in. Width (left to right).
- 8.75-in. Depth (back to front).
- 4.5-in. Height (top to bottom).
- All dimensions are nominal.
- This product can usually be shipped out in 1 day.
- Quality control approved in Canada.
- Each box on your order is physically opened-up and inspected to make sure only the highest quality product is shipped.
- We take and store photos of every single quality audit of every single order we ship.
- You can see them when you track your order on our website.

| Product ID:               | 33593                    |
|---------------------------|--------------------------|
|                           |                          |
| Product Type:             | Bathroom Vessel Sink Set |
| Shape:                    | Rectangle                |
| Install Type:             | Wall Mount               |
| Faucet Drilling:          | 1 Hole                   |
| Faucet Drilling Location: | Right                    |
| Overflow:                 | No                       |
| Num Of Sinks:             | 1                        |
| Includes Faucets:         | Yes                      |
| Includes Drains:          | Yes                      |
| Width Group:              | 10-in 19-in.             |
| Material:                 | Ceramic                  |
| Style:                    | Transitional             |
| Finish:                   | Enamel Glaze             |
| Hardware Color:           | Chrome                   |
| Color:                    | White                    |
| Recommended Ship Method:  | SP                       |