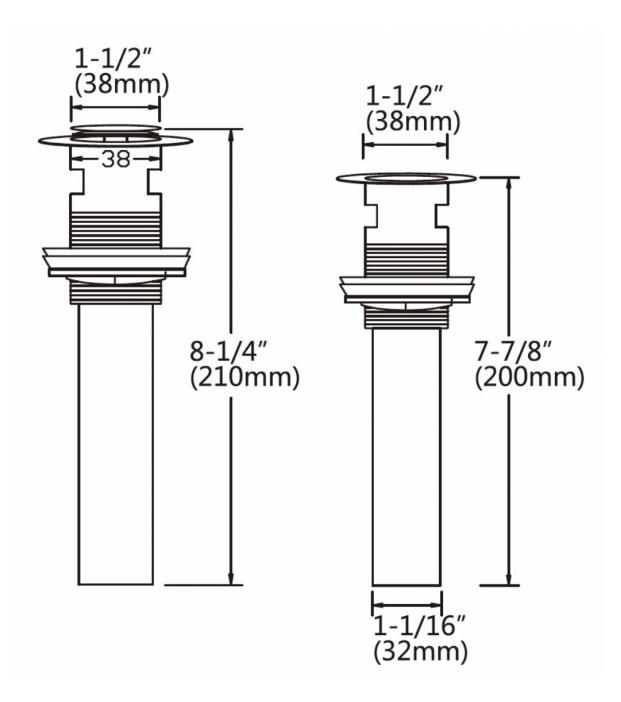

## Feature(s):

- THIS PRODUCT INCLUDE(S): 1x bathroom vessel sink in white color (1760), 1x bathroom sink faucet in chrome color (1782), 1x bathroom sink drain in chrome color (33592).
- This product is a bundle (set of multiple products).
- This bathroom vessel sink set features a rectangle shape with a transitional style.
- This product is made for above counter installation.
- DIY installation instructions are included in the box.
- This bathroom vessel sink set is designed for a 1 hole faucet and the faucet drilling location is on the right.
- Comes with an overflow for safety.
- This bathroom vessel sink set features 1 sink.
- This bathroom vessel sink set is made with ceramic.
- The primary color of this product is white and it comes with chrome hardware.
- Smooth non-porous surface; prevents from discoloration and fading.
- Double fired and glazed for durability and stain resistance.
- 1.75-in. standard USA-Canada drain opening.
- Constructed with lead-free brass, ensuring strength and durability.
- Solid bulky brass feel (not cheap and light).
- 17.5-in. Width (left to right).
- 11-in. Depth (back to front).
- 5-in. Height (top to bottom).
- All dimensions are nominal.
- This product can usually be shipped out in 1 day.
- Quality control approved in Canada.
- Each box on your order is physically opened-up and inspected to make sure only the highest quality product is shipped.
- We take and store photos of every single quality audit of every single order we ship.
- You can see them when you track your order on our website.