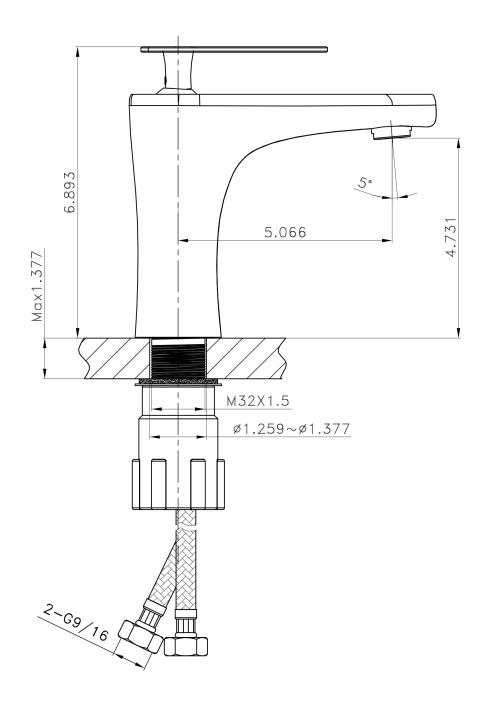

## Feature(s):

- THIS PRODUCT INCLUDE(S): 1x bathroom vessel sink in white color (1760), 1x bathroom sink faucet in chrome color (1782), 1x bathroom sink drain in chrome color (33592).
- This product is a bundle (set of multiple products).
- This bathroom vessel sink set features a rectangle shape with a transitional style.
- This product is made for above counter installation.
- DIY installation instructions are included in the box.
- This bathroom vessel sink set is designed for a 1 hole faucet and the faucet drilling location is on the right.
- Comes with an overflow for safety.
- This bathroom vessel sink set features 1 sink.
- This bathroom vessel sink set is made with ceramic.
- The primary color of this product is white and it comes with chrome hardware.
- Smooth non-porous surface; prevents from discoloration and fading.
- Double fired and glazed for durability and stain resistance.
- 1.75-in. standard USA-Canada drain opening.
- Constructed with lead-free brass, ensuring strength and durability.
- Solid bulky brass feel (not cheap and light).
- 17.5-in. Width (left to right).
- 11-in. Depth (back to front).
- 5-in. Height (top to bottom).
- All dimensions are nominal.
- This product can usually be shipped out in 1 day.
- Quality control approved in Canada.
- Each box on your order is physically opened-up and inspected to make sure only the highest quality product is shipped.
- We take and store photos of every single quality audit of every single order we ship.
- You can see them when you track your order on our website.