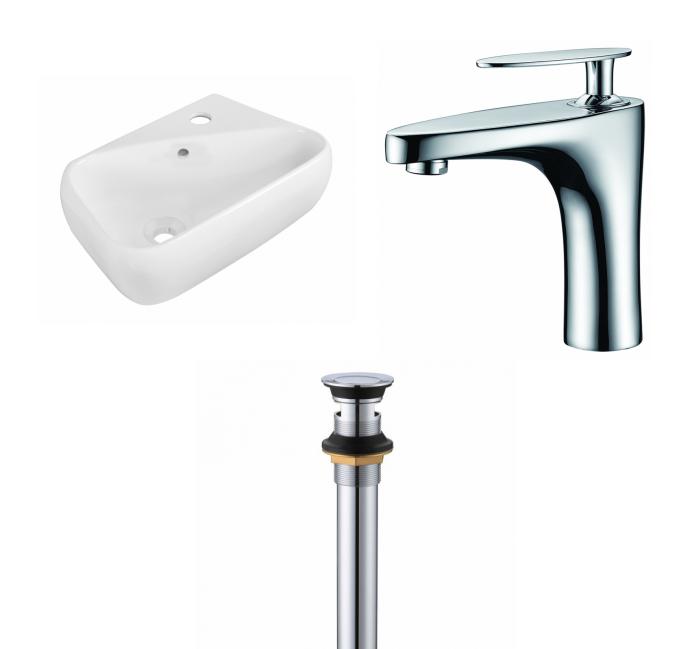

<sup>\*</sup>Estimated as of 21 Jan 2022 2:56 PM.

Quality control approved in Canada. Each box on your order is physically opened-up and inspected to make sure only the highest quality product is shipped. We take and store photos of every single quality audit of every single order we ship. You can see them when you track your order on our website. This product is a group of multiple products. It features a rectangle shape. This bathroom vessel sink set is designed to be installed as a above counter bathroom vessel sink set. It is constructed with ceramic. This bathroom vessel sink set comes with a enamel glaze finish in White color. It is designed for a 1 hole faucet.

## Feature(s):

- THIS PRODUCT INCLUDE(S): 1x bathroom vessel sink in white color (1760), 1x bathroom sink faucet in chrome color (1782), 1x bathroom sink drain in chrome color (33592).
- This product is a bundle (set of multiple products).
- This bathroom vessel sink set features a rectangle shape with a transitional style.
- This product is made for above counter installation.
- DIY installation instructions are included in the box.
- This bathroom vessel sink set is designed for a 1 hole faucet and the faucet drilling location is on the right.
- Comes with an overflow for safety.
- This bathroom vessel sink set features 1 sink.
- This bathroom vessel sink set is made with ceramic.
- The primary color of this product is white and it comes with chrome hardware.
- Smooth non-porous surface; prevents from discoloration and fading.
- Double fired and glazed for durability and stain resistance.
- 1.75-in. standard USA-Canada drain opening.
- Constructed with lead-free brass, ensuring strength and durability.
- Solid bulky brass feel (not cheap and light).
- 17.5-in. Width (left to right).
- 11-in. Depth (back to front).
- 5-in. Height (top to bottom).
- All dimensions are nominal.
- This product can usually be shipped out in 1 day.
- Quality control approved in Canada.
- Each box on your order is physically opened-up and inspected to make sure only the highest quality product is shipped.
- We take and store photos of every single quality audit of every single order we ship.
- You can see them when you track your order on our website.