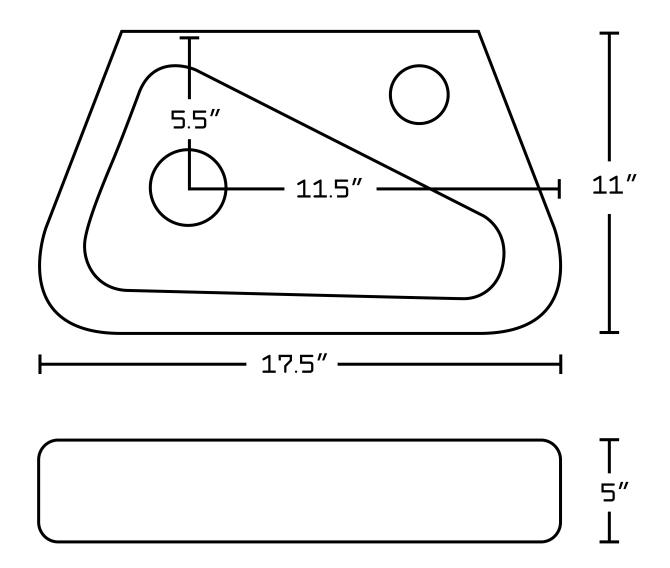

## Feature(s):

- THIS PRODUCT INCLUDE(S): 1x bathroom vessel sink in white color (1760), 1x bathroom sink faucet in chrome color (1782), 1x bathroom sink drain in chrome color (33592).
- This product is a bundle (set of multiple products).
- This bathroom vessel sink set features a rectangle shape with a transitional style.
- This product is made for above counter installation.
- DIY installation instructions are included in the box.
- This bathroom vessel sink set is designed for a 1 hole faucet and the faucet drilling location is on the right.
- Comes with an overflow for safety.
- This bathroom vessel sink set features 1 sink.
- This bathroom vessel sink set is made with ceramic.
- The primary color of this product is white and it comes with chrome hardware.
- Smooth non-porous surface; prevents from discoloration and fading.
- Double fired and glazed for durability and stain resistance.
- 1.75-in. standard USA-Canada drain opening.
- Constructed with lead-free brass, ensuring strength and durability.
- Solid bulky brass feel (not cheap and light).
- 17.5-in. Width (left to right).
- 11-in. Depth (back to front).
- 5-in. Height (top to bottom).
- All dimensions are nominal.
- This product can usually be shipped out in 1 day.
- Quality control approved in Canada.
- Each box on your order is physically opened-up and inspected to make sure only the highest quality product is shipped.
- We take and store photos of every single quality audit of every single order we ship.
- You can see them when you track your order on our website.

| Product ID:               | 33592                    |
|---------------------------|--------------------------|
| Product Type:             | Bathroom Vessel Sink Set |
| Shape:                    | Rectangle                |
| Install Type:             | Above Counter            |
| Faucet Drilling:          | 1 Hole                   |
| Faucet Drilling Location: | Right                    |
| Overflow:                 | Yes                      |
| Num Of Sinks:             | 1                        |
| Includes Faucets:         | Yes                      |
| Includes Drains:          | Yes                      |
| Width Group:              | 10-in 19-in.             |
| Material:                 | Ceramic                  |
| Style:                    | Transitional             |
| Finish:                   | Enamel Glaze             |
| Hardware Color:           | Chrome                   |
| Color:                    | White                    |
| Recommended Ship Method:  | SP                       |