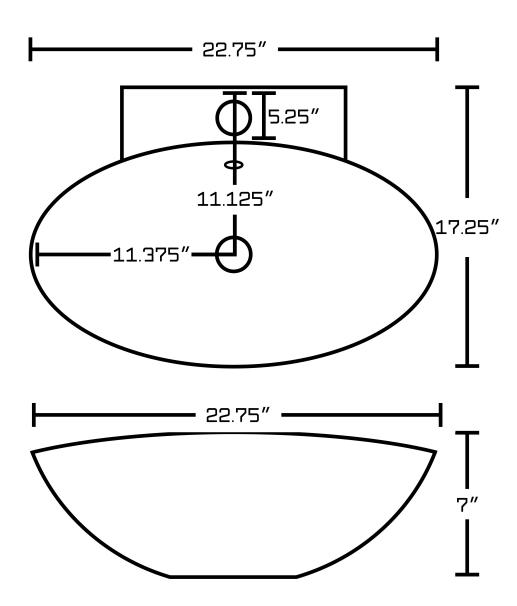

## Feature(s):

- THIS PRODUCT INCLUDE(S): 1x bathroom sink faucet in chrome color (1784), 1x bathroom vessel sink in white color (11018), 1x bathroom sink drain in chrome color (33592).
- This product is a bundle (set of multiple products).
- This bathroom vessel sink set features a oval shape with a transitional style.
- This product is made for above counter installation.
- DIY installation instructions are included in the box.
- This bathroom vessel sink set is designed for a 1 hole faucet and the faucet drilling location is on the center.
- Comes with an overflow for safety.
- This bathroom vessel sink set features 1 sink.
- This bathroom vessel sink set is made with ceramic.
- CUPC certified.
- Most city inspectors require the use of certified products to get approval.
- The primary color of this product is white and it comes with chrome hardware.
- Smooth non-porous surface; prevents from discoloration and fading.
- Double fired and glazed for durability and stain resistance.
- 1.75-in. standard USA-Canada drain opening.
- Constructed with lead-free brass, ensuring strength and durability.
- Solid bulky brass feel (not cheap and light).
- 22.75-in. Width (left to right).
- 17.25-in. Depth (back to front).
- 7-in. Height (top to bottom).
- All dimensions are nominal.
- This product can usually be shipped out in 1 day.
- Quality control approved in Canada.
- Each box on your order is physically opened-up and inspected to make sure only the highest quality product is shipped.
- We take and store photos of every single quality audit of every single order we ship.
- You can see them when you track your order on our website.