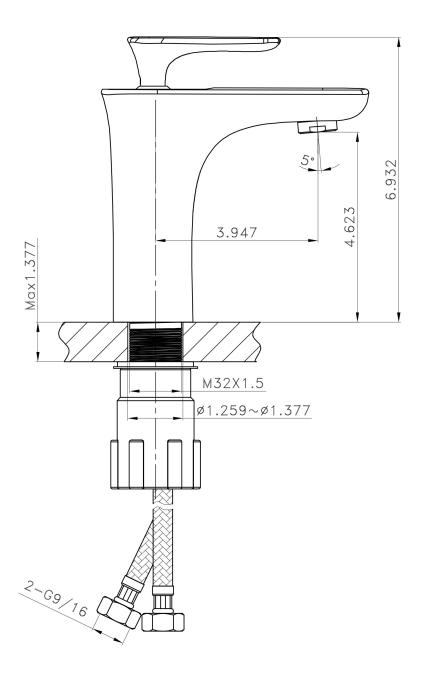

## Feature(s):

- THIS PRODUCT INCLUDE(S): 1x bathroom sink faucet in chrome color (1784), 1x bathroom vessel sink in white color (11018), 1x bathroom sink drain in chrome color (33592).
- This product is a bundle (set of multiple products).
- This bathroom vessel sink set features a oval shape with a transitional style.
- This product is made for above counter installation.
- DIY installation instructions are included in the box.
- This bathroom vessel sink set is designed for a 1 hole faucet and the faucet drilling location is on the center.
- Comes with an overflow for safety.
- This bathroom vessel sink set features 1 sink.
- This bathroom vessel sink set is made with ceramic.
- CUPC certified.
- Most city inspectors require the use of certified products to get approval.
- The primary color of this product is white and it comes with chrome hardware.
- Smooth non-porous surface; prevents from discoloration and fading.
- Double fired and glazed for durability and stain resistance.
- 1.75-in. standard USA-Canada drain opening.
- Constructed with lead-free brass, ensuring strength and durability.
- Solid bulky brass feel (not cheap and light).
- 22.75-in. Width (left to right).
- 17.25-in. Depth (back to front).
- 7-in. Height (top to bottom).
- All dimensions are nominal.
- This product can usually be shipped out in 1 day.
- Quality control approved in Canada.
- Each box on your order is physically opened-up and inspected to make sure only the highest quality product is shipped.
- We take and store photos of every single quality audit of every single order we ship.
- You can see them when you track your order on our website.