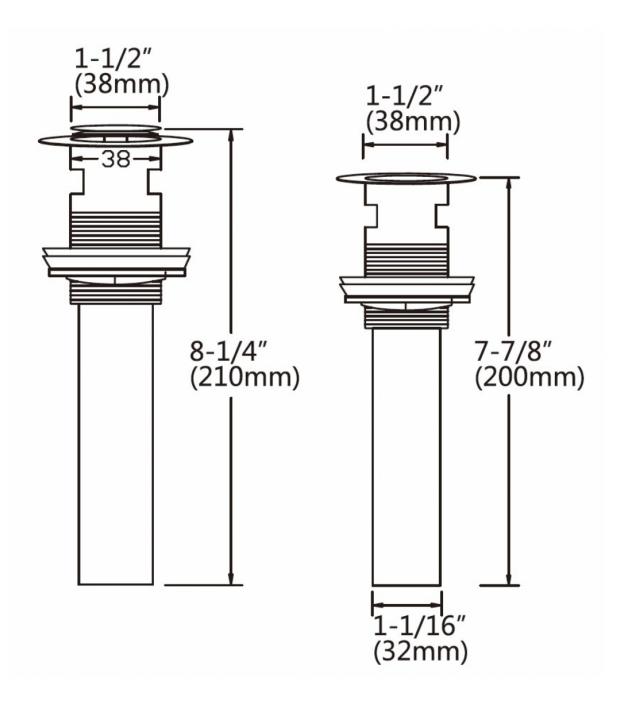

## Feature(s):

- THIS PRODUCT INCLUDE(S): 1x bathroom sink faucet in chrome color (1784), 1x bathroom vessel sink in white color (11018), 1x bathroom sink drain in chrome color (33592).
- This product is a bundle (set of multiple products).
- This bathroom vessel sink set features a oval shape with a transitional style.
- This product is made for above counter installation.
- DIY installation instructions are included in the box.
- This bathroom vessel sink set is designed for a 1 hole faucet and the faucet drilling location is on the center.
- Comes with an overflow for safety.
- This bathroom vessel sink set features 1 sink.
- This bathroom vessel sink set is made with ceramic.
- CUPC certified.
- Most city inspectors require the use of certified products to get approval.
- The primary color of this product is white and it comes with chrome hardware.
- Smooth non-porous surface; prevents from discoloration and fading.
- Double fired and glazed for durability and stain resistance.
- 1.75-in. standard USA-Canada drain opening.
- Constructed with lead-free brass, ensuring strength and durability.
- Solid bulky brass feel (not cheap and light).
- 22.75-in. Width (left to right).
- 17.25-in. Depth (back to front).
- 7-in. Height (top to bottom).
- All dimensions are nominal.
- This product can usually be shipped out in 1 day.
- Quality control approved in Canada.
- Each box on your order is physically opened-up and inspected to make sure only the highest quality product is shipped.
- We take and store photos of every single quality audit of every single order we ship.
- You can see them when you track your order on our website.