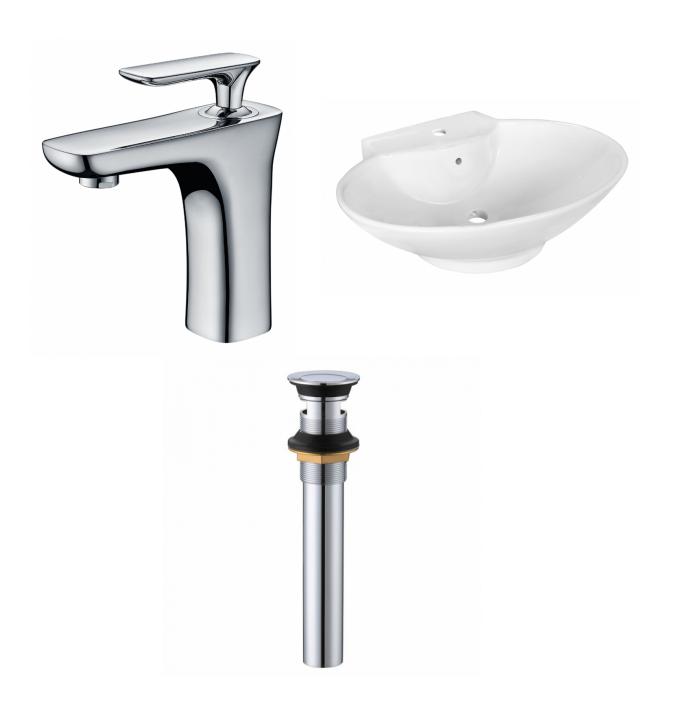

## Feature(s):

- THIS PRODUCT INCLUDE(S): 1x bathroom sink faucet in chrome color (1784), 1x bathroom vessel sink in white color (11018), 1x bathroom sink drain in chrome color (33592).
- This product is a bundle (set of multiple products).
- This bathroom vessel sink set features a oval shape with a transitional style.
- This product is made for above counter installation.
- DIY installation instructions are included in the box.
- This bathroom vessel sink set is designed for a 1 hole faucet and the faucet drilling location is on the center.
- Comes with an overflow for safety.
- This bathroom vessel sink set features 1 sink.
- This bathroom vessel sink set is made with ceramic.
- CUPC certified.
- Most city inspectors require the use of certified products to get approval.
- The primary color of this product is white and it comes with chrome hardware.
- Smooth non-porous surface; prevents from discoloration and fading.
- Double fired and glazed for durability and stain resistance.
- 1.75-in. standard USA-Canada drain opening.
- Constructed with lead-free brass, ensuring strength and durability.
- Solid bulky brass feel (not cheap and light).
- 22.75-in. Width (left to right).
- 17.25-in. Depth (back to front).
- 7-in. Height (top to bottom).
- All dimensions are nominal.
- This product can usually be shipped out in 1 day.
- Quality control approved in Canada.
- Each box on your order is physically opened-up and inspected to make sure only the highest quality product is shipped.
- We take and store photos of every single quality audit of every single order we ship.
- You can see them when you track your order on our website.