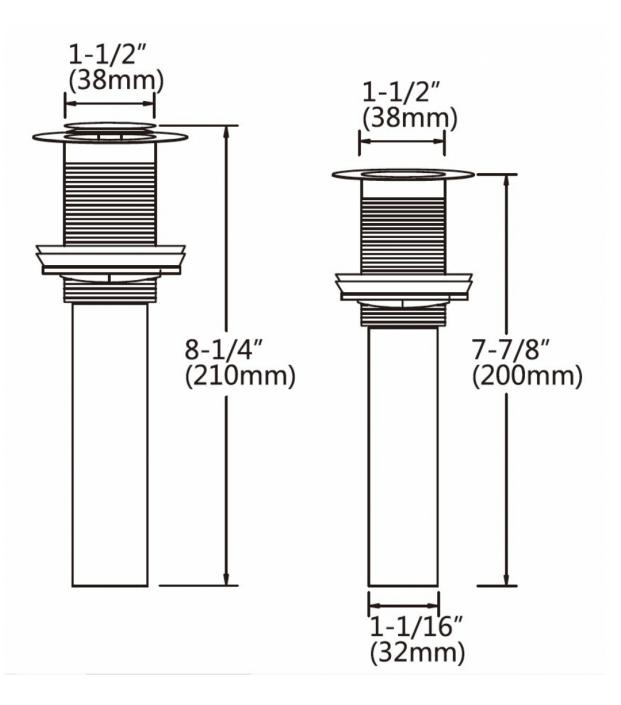

| QTY | Product ID | Series | Product Type         | Description                                                                 | Color  | Stock* | Expected Stock* | Expected Stock ETA* |
|-----|------------|--------|----------------------|-----------------------------------------------------------------------------|--------|--------|-----------------|---------------------|
| 1   | 1757       | N/A    | Bathroom Vessel Sink | 17.75-in. W Wall Mount White Bathroom Vessel Sink For 1 Hole Right Drilling | White  | 2      | 0               |                     |
| 1   | 1786       | Alice  | Bathroom Sink Faucet | 1 Hole CUPC Approved Lead Free Brass Faucet In Chrome Color                 | Chrome | 1      | 0               |                     |
| 1   | 33593      | N/A    | Bathroom Sink Drain  | 2.6-in. W Stainless Steel Bathroom Sink Drain In Chrome                     | Chrome | 46     | 0               |                     |