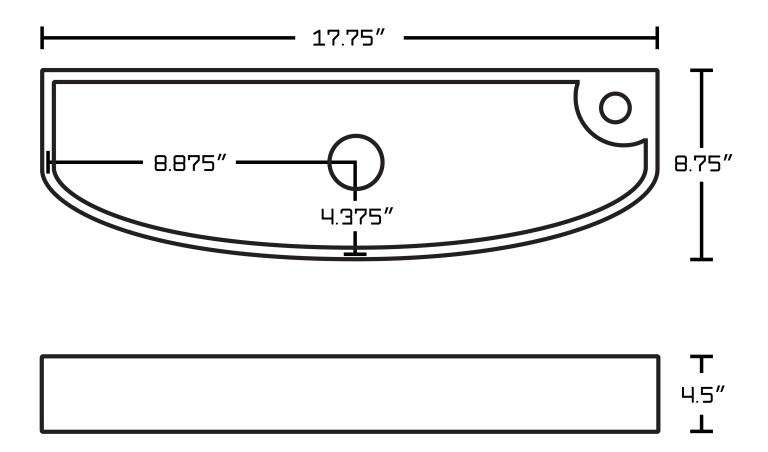

## Feature(s):

- THIS PRODUCT INCLUDE(S): 1x bathroom vessel sink in white color (1757), 1x bathroom sink faucet in chrome color (1786), 1x bathroom sink drain in chrome color (33593).
- This product is a bundle (set of multiple products).
- This bathroom vessel sink set features a rectangle shape with a transitional style.
- This product is made for wall mount installation.
- DIY installation instructions are included in the box.
- This bathroom vessel sink set is designed for a 1 hole faucet and the faucet drilling location is on the right.
- This bathroom vessel sink set features 1 sink.
- This bathroom vessel sink set is made with ceramic.
- The primary color of this product is white and it comes with chrome hardware.
- Smooth non-porous surface; prevents from discoloration and fading.
- Double fired and glazed for durability and stain resistance.
- 1.75-in. standard USA-Canada drain opening.
- Constructed with lead-free brass, ensuring strength and durability.
- Solid bulky brass feel (not cheap and light).
- 17.75-in. Width (left to right).
- 8.75-in. Depth (back to front).
- 4.5-in. Height (top to bottom).
- All dimensions are nominal.
- This product can usually be shipped out in 1 day.
- Quality control approved in Canada.
- Each box on your order is physically opened-up and inspected to make sure only the highest quality product is shipped.
- We take and store photos of every single quality audit of every single order we ship.
- You can see them when you track your order on our website.