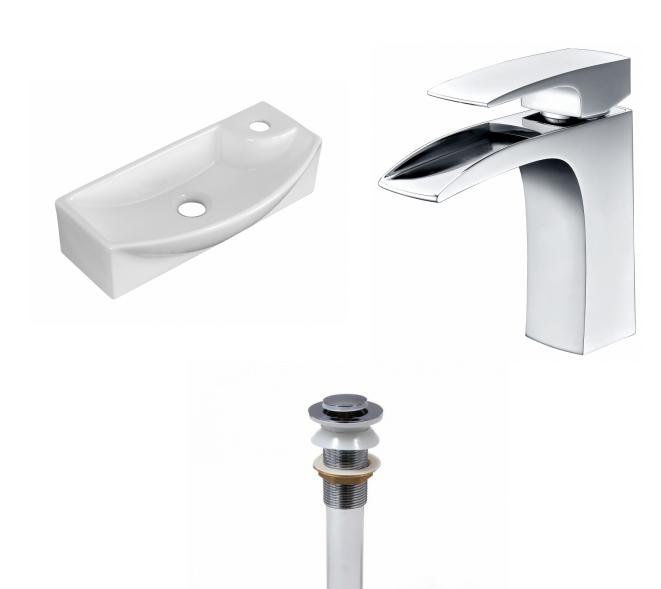

| QTY | Product ID | Series | Product Type         | Description                                                                 | Color  | Stock* | Expected Stock* | Expected Stock ETA* |
|-----|------------|--------|----------------------|-----------------------------------------------------------------------------|--------|--------|-----------------|---------------------|
| 1   | 1757       | N/A    | Bathroom Vessel Sink | 17.75-in. W Wall Mount White Bathroom Vessel Sink For 1 Hole Right Drilling | White  | 2      | 0               |                     |
| 1   | 1786       | Alice  | Bathroom Sink Faucet | 1 Hole CUPC Approved Lead Free Brass Faucet In Chrome Color                 | Chrome | 1      | 0               |                     |
| 1   | 33593      | N/A    | Bathroom Sink Drain  | 2.6-in. W Stainless Steel Bathroom Sink Drain In Chrome                     | Chrome | 46     | 0               |                     |

## Feature(s):

- THIS PRODUCT INCLUDE(S): 1x bathroom vessel sink in white color (1757), 1x bathroom sink faucet in chrome color (1786), 1x bathroom sink drain in chrome color (33593).
- This product is a bundle (set of multiple products).
- This bathroom vessel sink set features a rectangle shape with a transitional style.
- This product is made for wall mount installation.
- DIY installation instructions are included in the box.
- This bathroom vessel sink set is designed for a 1 hole faucet and the faucet drilling location is on the right.
- This bathroom vessel sink set features 1 sink.
- This bathroom vessel sink set is made with ceramic.
- The primary color of this product is white and it comes with chrome hardware.
- Smooth non-porous surface; prevents from discoloration and fading.
- Double fired and glazed for durability and stain resistance.
- 1.75-in. standard USA-Canada drain opening.
- Constructed with lead-free brass, ensuring strength and durability.
- Solid bulky brass feel (not cheap and light).
- 17.75-in. Width (left to right).
- 8.75-in. Depth (back to front).
- 4.5-in. Height (top to bottom).
- All dimensions are nominal.
- This product can usually be shipped out in 1 day.
- Quality control approved in Canada.
- Each box on your order is physically opened-up and inspected to make sure only the highest quality product is shipped.
- We take and store photos of every single quality audit of every single order we ship.
- You can see them when you track your order on our website.