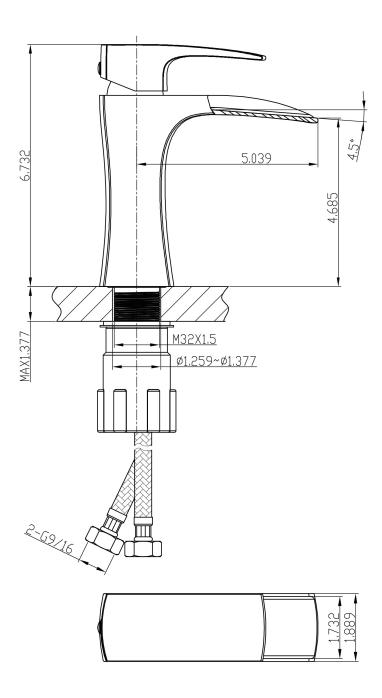

| QTY | Product ID | Series | Product Type         | Description                                                                 | Color  | Stock* | Expected Stock* | Expected Stock ETA* |
|-----|------------|--------|----------------------|-----------------------------------------------------------------------------|--------|--------|-----------------|---------------------|
| 1   | 1757       | N/A    | Bathroom Vessel Sink | 17.75-in. W Wall Mount White Bathroom Vessel Sink For 1 Hole Right Drilling | White  | 2      | 0               |                     |
| 1   | 1786       | Alice  | Bathroom Sink Faucet | 1 Hole CUPC Approved Lead Free Brass Faucet In Chrome Color                 | Chrome | 1      | 0               |                     |
| 1   | 33593      | N/A    | Bathroom Sink Drain  | 2.6-in. W Stainless Steel Bathroom Sink Drain In Chrome                     | Chrome | 46     | 0               |                     |