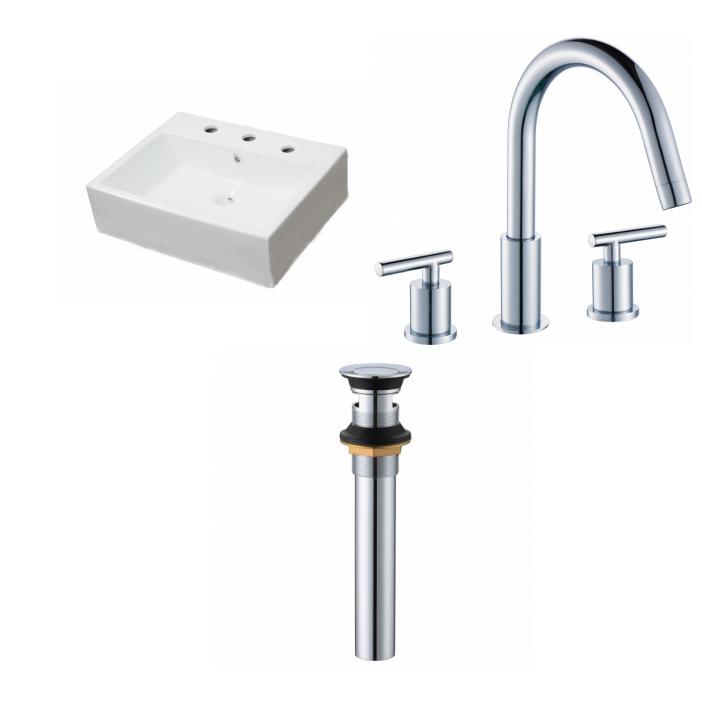

\*Estimated as of 21 Jan 2022 2:50 PM.

Quality control approved in Canada. Each box on your order is physically opened-up and inspected to make sure only the highest quality product is shipped. We take and store photos of every single quality audit of every single order we ship. You can see them when you track your order on our website. This product is a group of multiple products. It features a rectangle shape. This bathroom vessel sink set is designed to be installed as a wall mount bathroom vessel sink set. It is constructed with ceramic. This bathroom vessel sink set comes with a enamel glaze finish in White color. It is designed for a 3h8-in. faucet.

## Feature(s):

• THIS PRODUCT INCLUDE(S): 1x bathroom vessel sink in white color (692), 1x bathroom sink faucet in chrome color (7911), 1x bathroom sink drain in chrome color (33592).

- This product is a bundle (set of multiple products).
- This bathroom vessel sink set features a rectangle shape with a transitional style.
- This product is made for wall mount installation.
- DIY installation instructions are included in the box.
- This bathroom vessel sink set is designed for a 3h8-in. faucet and the faucet drilling location is on the center.
- Comes with an overflow for safety.
- This bathroom vessel sink set features 1 sink.
- This bathroom vessel sink set is made with ceramic.
- The primary color of this product is white and it comes with chrome hardware.
- Smooth non-porous surface; prevents from discoloration and fading.
- Double fired and glazed for durability and stain resistance.
- 1.75-in. standard USA-Canada drain opening.
- Constructed with lead-free brass, ensuring strength and durability.
- Solid bulky brass feel (not cheap and light).
- 21-in. Width (left to right).
- 16.5-in. Depth (back to front).
- 6-in. Height (top to bottom).
- All dimensions are nominal.
- This product can usually be shipped out in 1 day.
- Quality control approved in Canada.
- Each box on your order is physically opened-up and inspected to make sure only the highest quality product is shipped.
- We take and store photos of every single quality audit of every single order we ship.
- You can see them when you track your order on our website.