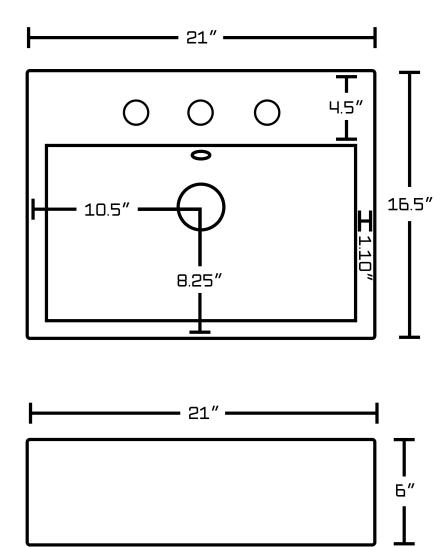

## Feature(s):

• THIS PRODUCT INCLUDE(S): 1x bathroom vessel sink in white color (692), 1x bathroom sink faucet in chrome color (7911), 1x bathroom sink drain in chrome color (33592).

- This product is a bundle (set of multiple products).
- This bathroom vessel sink set features a rectangle shape with a transitional style.
- This product is made for wall mount installation.
- DIY installation instructions are included in the box.
- This bathroom vessel sink set is designed for a 3h8-in. faucet and the faucet drilling location is on the center.
- Comes with an overflow for safety.
- This bathroom vessel sink set features 1 sink.
- This bathroom vessel sink set is made with ceramic.
- The primary color of this product is white and it comes with chrome hardware.
- Smooth non-porous surface; prevents from discoloration and fading.
- Double fired and glazed for durability and stain resistance.
- 1.75-in. standard USA-Canada drain opening.
- Constructed with lead-free brass, ensuring strength and durability.
- Solid bulky brass feel (not cheap and light).
- 21-in. Width (left to right).
- 16.5-in. Depth (back to front).
- 6-in. Height (top to bottom).
- All dimensions are nominal.
- This product can usually be shipped out in 1 day.
- Quality control approved in Canada.
- Each box on your order is physically opened-up and inspected to make sure only the highest quality product is shipped.
- We take and store photos of every single quality audit of every single order we ship.
- You can see them when you track your order on our website.

| Product ID:               | 33592                    |
|---------------------------|--------------------------|
| Product Type:             | Bathroom Vessel Sink Set |
| Shape:                    | Rectangle                |
| Install Type:             | Wall Mount               |
| Faucet Drilling:          | 3H8-in.                  |
| Faucet Drilling Location: | Center                   |
| Overflow:                 | Yes                      |
| Num Of Sinks:             | 1                        |
| Includes Faucets:         | Yes                      |
| Includes Drains:          | Yes                      |
| Width Group:              | 20-in 29-in.             |
| Material:                 | Ceramic                  |
| Style:                    | Transitional             |
| Finish:                   | Enamel Glaze             |
| Hardware Color:           | Chrome                   |
| Color:                    | White                    |
| Recommended Ship Method:  | SP                       |