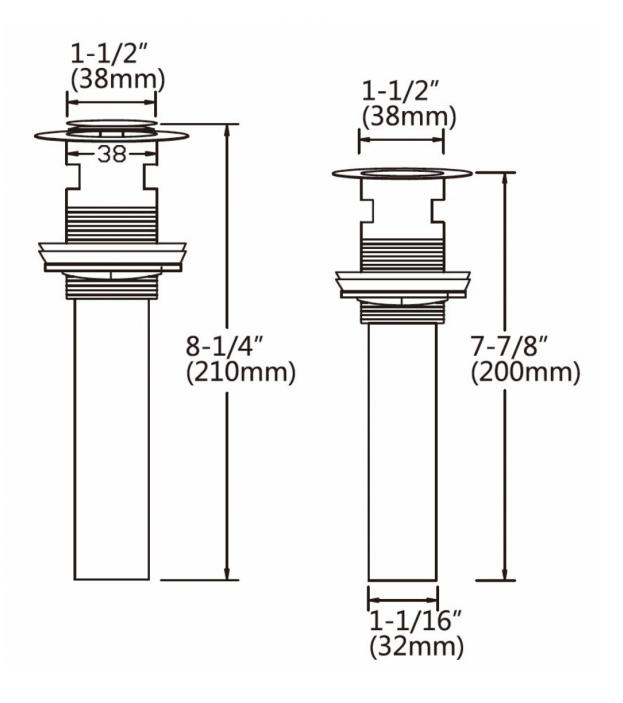

| QTY | Product ID | Series | Product Type         | Description                                                                | Color  | Stock* | Expected Stock* | Expected Stock ETA* |
|-----|------------|--------|----------------------|----------------------------------------------------------------------------|--------|--------|-----------------|---------------------|
| 1   | 692        | N/A    | Bathroom Vessel Sink | 21-in. W Wall Mount White Bathroom Vessel Sink For 3H8-in. Center Drilling | White  | 33     | 0               |                     |
| 1   | 7911       | Swan   | Bathroom Sink Faucet | 3H8-in. CUPC Approved Lead Free Brass Faucet In Chrome Color               | Chrome | 17     | 0               |                     |
| 1   | 33592      | N/A    | Bathroom Sink Drain  | 2.60-in. W Stainless Steel Bathroom Sink Drain With Overflow In Chrome     | Chrome | 49     | 0               |                     |

## Feature(s):

• THIS PRODUCT INCLUDE(S): 1x bathroom vessel sink in white color (692), 1x bathroom sink faucet in chrome color (7911), 1x bathroom sink drain in chrome color (33592).

- This product is a bundle (set of multiple products).
- This bathroom vessel sink set features a rectangle shape with a transitional style.
- This product is made for wall mount installation.
- DIY installation instructions are included in the box.
- This bathroom vessel sink set is designed for a 3h8-in. faucet and the faucet drilling location is on the center.
- Comes with an overflow for safety.
- This bathroom vessel sink set features 1 sink.
- This bathroom vessel sink set is made with ceramic.
- The primary color of this product is white and it comes with chrome hardware.
- Smooth non-porous surface; prevents from discoloration and fading.
- Double fired and glazed for durability and stain resistance.
- 1.75-in. standard USA-Canada drain opening.
- Constructed with lead-free brass, ensuring strength and durability.
- Solid bulky brass feel (not cheap and light).
- 21-in. Width (left to right).
- 16.5-in. Depth (back to front).
- 6-in. Height (top to bottom).
- All dimensions are nominal.
- This product can usually be shipped out in 1 day.
- Quality control approved in Canada.
- Each box on your order is physically opened-up and inspected to make sure only the highest quality product is shipped.
- We take and store photos of every single quality audit of every single order we ship.
- You can see them when you track your order on our website.