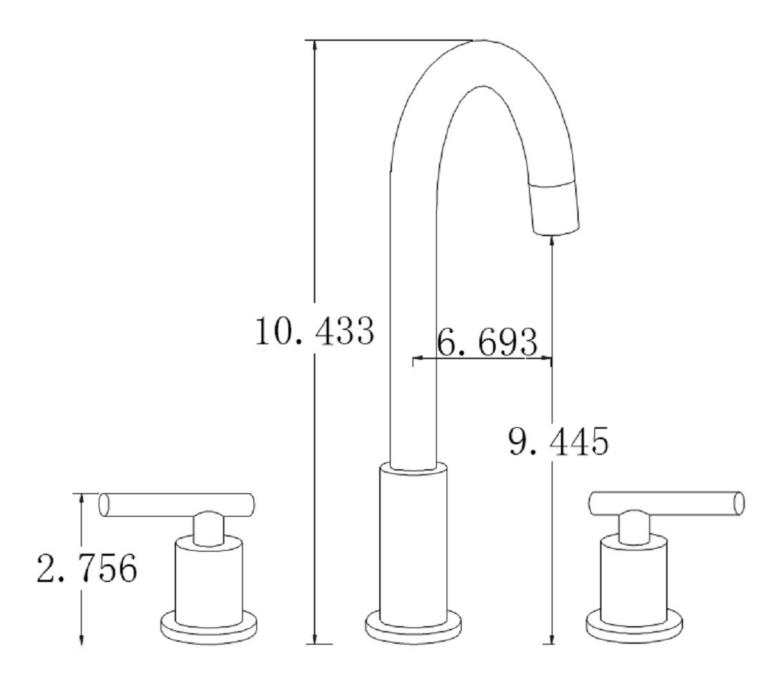

| QTY | Product ID | Series | Product Type         | Description                                                                | Color  | Stock* | Expected Stock* | Expected Stock ETA* |
|-----|------------|--------|----------------------|----------------------------------------------------------------------------|--------|--------|-----------------|---------------------|
| 1   | 692        | N/A    | Bathroom Vessel Sink | 21-in. W Wall Mount White Bathroom Vessel Sink For 3H8-in. Center Drilling | White  | 33     | 0               |                     |
| 1   | 7911       | Swan   | Bathroom Sink Faucet | 3H8-in. CUPC Approved Lead Free Brass Faucet In Chrome Color               | Chrome | 17     | 0               |                     |
| 1   | 33592      | N/A    | Bathroom Sink Drain  | 2.60-in. W Stainless Steel Bathroom Sink Drain With Overflow In Chrome     | Chrome | 49     | 0               |                     |

## Feature(s):

• THIS PRODUCT INCLUDE(S): 1x bathroom vessel sink in white color (692), 1x bathroom sink faucet in chrome color (7911), 1x bathroom sink drain in chrome color (33592).

- This product is a bundle (set of multiple products).
- This bathroom vessel sink set features a rectangle shape with a transitional style.
- This product is made for wall mount installation.
- DIY installation instructions are included in the box.
- This bathroom vessel sink set is designed for a 3h8-in. faucet and the faucet drilling location is on the center.
- Comes with an overflow for safety.
- This bathroom vessel sink set features 1 sink.
- This bathroom vessel sink set is made with ceramic.
- The primary color of this product is white and it comes with chrome hardware.
- Smooth non-porous surface; prevents from discoloration and fading.
- Double fired and glazed for durability and stain resistance.
- 1.75-in. standard USA-Canada drain opening.
- Constructed with lead-free brass, ensuring strength and durability.
- Solid bulky brass feel (not cheap and light).
- 21-in. Width (left to right).
- 16.5-in. Depth (back to front).
- 6-in. Height (top to bottom).
- All dimensions are nominal.
- This product can usually be shipped out in 1 day.
- Quality control approved in Canada.
- Each box on your order is physically opened-up and inspected to make sure only the highest quality product is shipped.
- We take and store photos of every single quality audit of every single order we ship.
- You can see them when you track your order on our website.